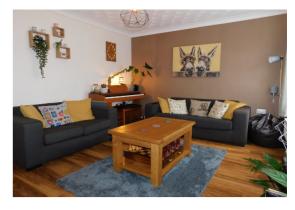

## Lounge 4.19m (13'8") x 3.33m (10'11")

With double glazed window to the front. Hardwood flooring. Radiator. Coving to ceiling. Ceiling light point. Door leading to: