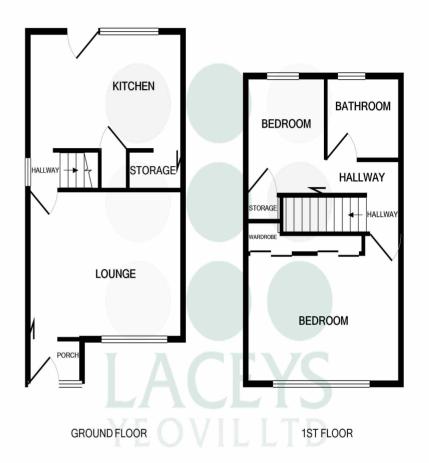

## ACCOMMODATION

Upvc part glazed entrance door leading to:

#### Porch

With hardwood flooring. Radiator. Ceiling light point. Door leading to:

## Lounge 4.19m (13'8") x 3.33m (10'11")

With double glazed window to the front. Hardwood flooring. Radiator. Coving to ceiling. Ceiling light point. Door leading to:

#### Inner Hall

Stairs leading to the first floor. Double glazed window to the side. Opens to;

### Kitchen/Diner 3.67m (12'0") x 2.64m (8'7")

Fitted with a range of modern wall, base and drawer units with worktop over incorporating stainless steel sink and drainer with mixer tap. Complementary tiling. Space for freestanding cooker with cooker hood over. Space for fridge/freezer. Space and pluming for both washing machine and dishwasher. Understairs storage cupboards. Tiled flooring.

Double glazed window and door to the rear.

### Landing

Access to roof space via loft hatch with ladder and light and housing combination boiler. Coving to ceiling. Ceiling light point.

### Bedroom One 4.23m (13'10") x 2.76m (9'0") min

With double glazed window to the front. Built in double wardrobe. Coving to ceiling. Ceiling light point.

### Bedroom Two 2.16m (7'1") x 2.68m (8'9")

Double glazed window to the rear. Ceiling light point. Storage cupboard.

### Bathroom 1.95m (6'4") x 1.82m (5'11")

With double obscured glazed window to the rear. Panel bath with shower over and glass screen. Wash hand basin. WC. Extractor fan. Tiling to splash prone areas. Radiator. Ceiling light point.

Whilst every attempt has been made to ensure the accuracy of the floor plan contained here, measurements of doors, windows, rooms and any other items are approximate and no responsibility is taken for any error, omission, or mis-statement. This plan is for illustrative purposes only and should be used as such by any prospective purchaser. The services, systems and appliances shown have not been tested and no guarantee as to their operability or efficiency can be given Made with Metropix ©2020