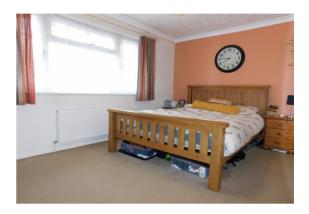

### Bedroom One 4.23m (13'10") x 2.76m (9'0") min

With double glazed window to the front. Built in double wardrobe. Coving to ceiling. Ceiling light point.

### Bedroom Two 2.16m (7'1") x 2.68m (8'9")

Double glazed window to the rear. Ceiling light point. Storage cupboard.