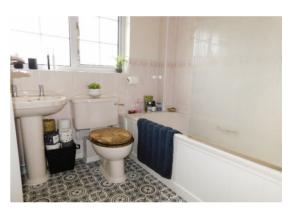

### Bathroom 1.95m (6'4") x 1.82m (5'11")

With double obscured glazed window to the rear. Panel bath with shower over and glass screen. Wash hand basin. WC. Extractor fan. Tiling to splash prone areas. Radiator. Ceiling light point.