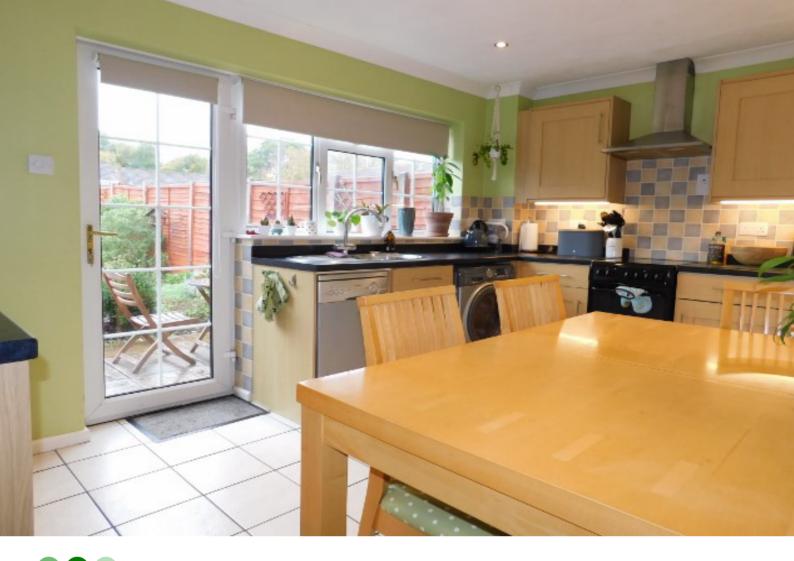

### Kitchen/Diner 3.67m (12'0") x 2.64m (8'7")

Fitted with a range of modern wall, base and drawer units with worktop over incorporating stainless steel sink and drainer with mixer tap. Complementary tiling. Space for freestanding cooker with cooker hood over. Space for fridge/freezer. Space and pluming for both washing machine and dishwasher. Understairs storage cupboards. Tiled flooring.

Double glazed window and door to the rear.