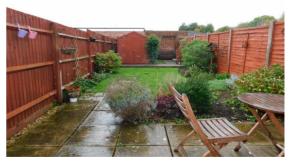

#### Outside

To the front of the property is a block paved driveway providing parking for two cars. A path to the side gives you access to the rear garden. The rear garden is laid to lawn with a patio as well as a decked area and timber shed.