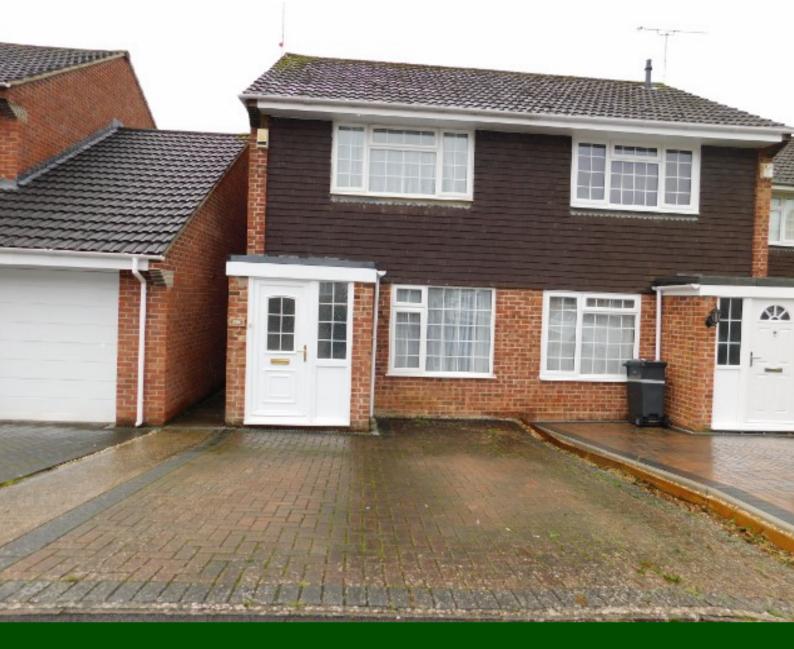

## 33 Rowan Way, Yeovil. BA20 2NP

Price £175,000 FREEHOLD

Laceys are delighted to welcome to the market this well presented two bedroom end terrace property located in popular estate. The property briefly comprises; porch, lounge, kitchen/ diner, two bedrooms and a bathroom. This lovely home would be an ideal first time buy or investment property. Having been lovingly improved by the current owner this is one to add to the viewing list.

# 33 Rowan Way, Yeovil, BA20 2NP

- **Desirable location**
- Parking for two cars
- Enclosed rear garden with side access
- Gas central heating
- Double glazed
- Well presented

www.rightmove.co.uk www.primelocation.com www.zoopla.co.uk

#### Outside

To the front of the property is a block paved driveway providing parking for two cars. A path to the side gives you access to the rear garden. The rear garden is laid to lawn with a patio as well as a decked area and timber shed.