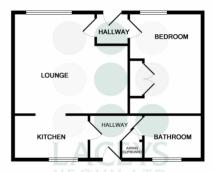

#### **ACCOMMODATION**

#### The **ACCOMMODATION** comprises

Front door from Communal entrance, down corridor to front door, which leads to:

## Hallway

Doors to Kitchen, Bathroom and Airing Cupboard. Storage heater. Ceiling light point.

### Bathroom 2.36m (7' 8") x 1.79m (5' 10")

Obscured window. Low level WC. Wash hand basin with unit under. Tiling to splash prone areas. Double Shower. Shaver point with light.

#### Kitchen 3.02m (9' 10") x 1.77m (5' 9")

Range of base and wall units. Rolled edge work tops. Window to courtyard garden. 1 ½ Bowl stainless steel sink unit with drainer. Tiling to splash prone areas. Space and plumbing for washing machine. Built in electric double oven. Built in electric hob with fan over. Ceiling light point. Archway to:

### Lounge 4.61m (15' 1") max x 4.06m (13' 3") max

Window to Front. Feature electric fireplace. Ceiling light point. TV point. Two telephone points. Two wall uplights. Intercom. Storage heater. Door to hall.

## Hallway

Door to outside (Hendford) and bedroom. Ceiling light point.

## Bedroom 3.08m (10' 1") max x 4.07m (13' 4") max

Window. Wall mounted panel heater. Ceiling light point. Built in wardrobe. TV Point. Telephone Point.