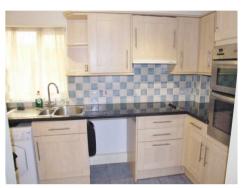

#### Kitchen 3.02m (9' 10") x 1.77m (5' 9")

Range of base and wall units. Rolled edge work tops. Window to courtyard garden. 1 ½ Bowl stainless steel sink unit with drainer. Tiling to splash prone areas. Space and plumbing for washing machine. Built in electric double oven. Built in electric hob with fan over. Ceiling light point. Archway to: