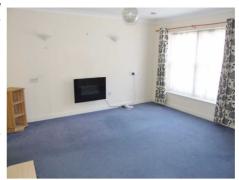

### Lounge 4.61m (15' 1") max x 4.06m (13' 3") max

Window to Front. Feature electric fireplace. Ceiling light point. TV point. Two telephone points. Two wall uplights. Intercom. Storage heater. Door to hall.