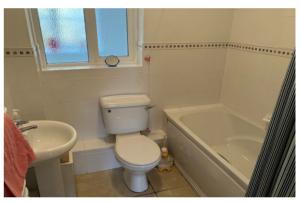

#### Bathroom 2.24m (7'4") x 2.21m (7'3")

White suite comprising bath with mixer tap shower attachment, tiled surround. Vanity sink unit. Low flush WC. Heated towel rail. Tiled floor. Coved ceiling. Extractor fan. Frosted double glazed window.