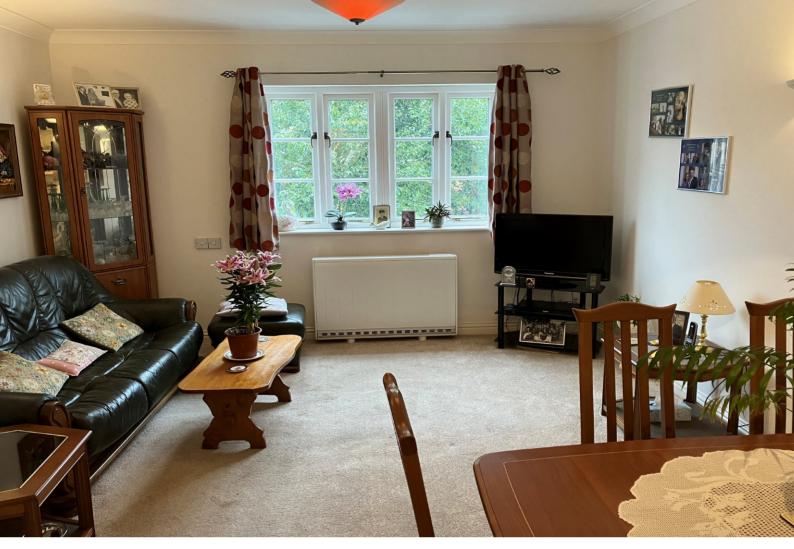

## Lounge 4.16m (13'8") x 3.84m (12'7")

Wall mounted Dimplex Quantum heater. TV point. Coved ceiling. Double glazed window, side aspect. Archway through to the kitchen.