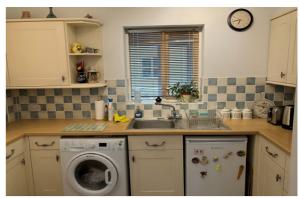

#### Kitchen 3.30m (10'10") x 1.76m (5'9")

Comprising inset stainless steel single drainer, single sink unit with mixer tap, tiled surround and rolltop work surface with cupboards & drawers below. Built in oven & hob with extractor over. Recess for washing machine, plumbing in place. Recess for under counter fridge. Wall mounted cupboards. Tiled floor. Coved ceiling. Trail of spotlights. Double glazed window.