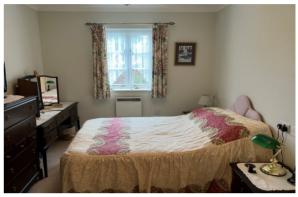

#### Bedroom One 4.04m (13'3") x 2.86m (9'5")

Wall mounted electric panel heater. Phone point. Coved ceiling. Double glazed window, side aspect. Door to the en-suite.