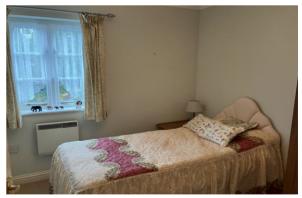

#### Bedroom Two 2.69m (8'10") x 2.64m (8'8")

Wall mounted electric panel heater. TV point. Coved ceiling. Double glazed window, side aspect,