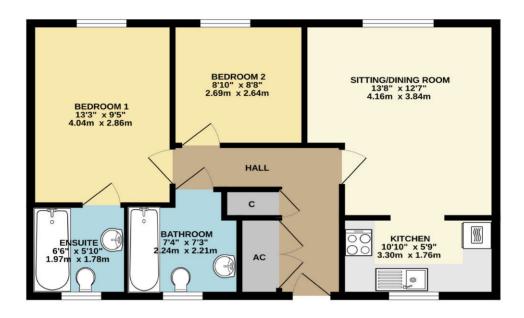

#### **Entrance Hall**

Built in double fronted storage cupboard. Built in airing cupboard. Wall mounted night storage heater. Phone point. Wall mounted intercom handset. Coved ceiling. Doors to lounge, both bedrooms & the bathroom.

## Lounge 4.16m (13'8") x 3.84m (12'7")

Wall mounted Dimplex Quantum heater. TV point. Coved ceiling. Double glazed window, side aspect. Archway through to the kitchen.

#### Kitchen 3.30m (10'10") x 1.76m (5'9")

Comprising inset stainless steel single drainer, single sink unit with mixer tap, tiled surround and rolltop work surface with cupboards & drawers below. Built in oven & hob with extractor over. Recess for washing machine, plumbing in place. Recess for under counter fridge. Wall mounted cupboards. Tiled floor. Coved ceiling. Trail of spotlights. Double glazed window.

#### Bedroom One 4.04m (13'3") x 2.86m (9'5")

Wall mounted electric panel heater. Phone point. Coved ceiling. Double glazed window, side aspect. Door to the en-suite.

#### En-Suite 1.97m (6'6") x 1.78m (5'10")

White suite comprising bath with mixer tap shower attachment, tiled surround. Pedestal wash basin. Low flush WC. Heated towel rail. Wall mounted light/shaver point. Extractor fan. Tiled floor. Coved ceiling. Emergency pull cord. Frosted double glazed window.

#### Bedroom Two 2.69m (8'10") x 2.64m (8'8")

Wall mounted electric panel heater. TV point. Coved ceiling. Double glazed window, side aspect,

#### Bathroom 2.24m (7'4") x 2.21m (7'3")

White suite comprising bath with mixer tap shower attachment, tiled surround. Vanity sink unit. Low flush WC. Heated towel rail. Tiled floor. Coved ceiling. Extractor fan. Frosted double glazed window.

## www.laceysyeovil.co.uk Info@laceysyeovil.co.uk

12-14 Hendford, Yeovil, Somerset BA20 1TE 01935 425 115

**FIRST FLOOR** 610 sq.ft. (56.7 sq.m.) approx.

TOTAL FLOOR AREA : 610 sq.ft. (56.7 sq.m.) appr as been made to ensure the accuracy of the floorplan o oms and any other items are approximate and no respo ement. This plan is for illustrative purposes only and sho nsibility is taken for any error, build be used as such by any