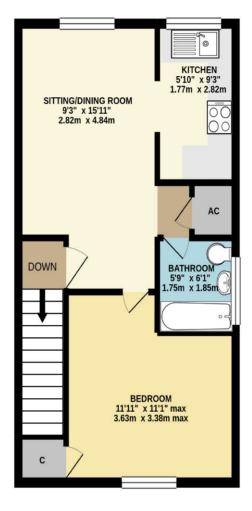

#### Lounge 4.84m (15'11) x 2.82m (9'3")

TV point. Telephone point. Coved ceiling. Upvc double glazed window with rear aspect. Wooden doors to Kitchen and Bathroom. Throughway to Inner Lobby.

#### Kitchen 2.82m (9'3") x 1.77m (5'10")

Comprising inset stainless steel, single drainer sink unit with mixer tap and tiled surround. Rolled top worksurface with cupboard and drawers below. Built in oven and hob. Extractor hood over. Recess for washing machine with plumbing in place. Space for upright fridge/freezer. Wall mounted cupboards. Tiled floor. Trail of spotlights. Upvc double glazed window with rear aspect.

# Bedroom 3.63m (11'11") x 3.38m (11'1") maximum measurments

Wall mounted electric heater. Built in overstairs cupboard. Coved ceiling. Upvc double glazed window with front aspect.

#### Bathroom 1.85m (6'11") x 1.75m (5'9")

White suite comprising bath with tiled surround and wall mounted Mira Sprint electric shower. Pedestal wash basin. Low flush WC. Extractor fan. Heated towel rail. Tiled floor. Hatch to loft space.

### 106 Gainsborough Way, Yeovil, BA21 5XT

GROUND FLOOR 53 sq.ft. (5.0 sq.m.) approx.

1ST FLOOR 418 sq.ft. (38.8 sq.m.) approx

TOTAL FLOOR AREA : 471 sq.ft. (43.8 sq.m.) approx. 