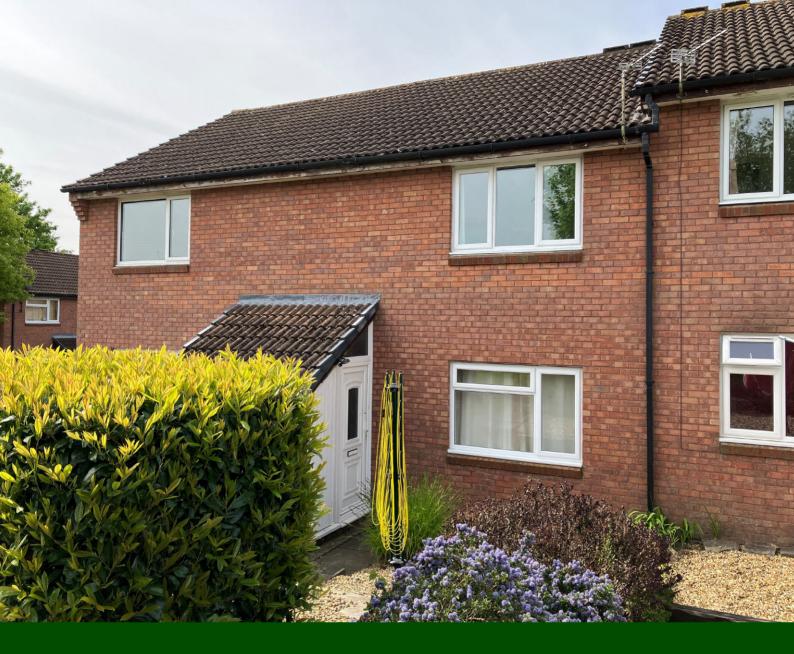

### Gainsborough Way, Yeovil, BA21 5XT

Guide Price £107,000 LEASEHOLD

A well proportioned first floor flat set in a popular residential location. The flat comprises its own private entrance, lounge, double bedroom, kitchen and a bathroom. The flat also benefits from UPVC double glazing, its own garden to the front and allocated parking for two cars. Also the added benefit of No Onward Chain. 999 year lease from 1981.

## 106 Gainsborough Way, Yeovil, BA21 5XT

- A One Bedroom First Floor Flat
- Popular Residential Location
- Good-Sized Double Bedroom
- UPVC Double Glazing
- Allocated Parking For Two Cars
- Own Front Garden
- Own Private Entrance
- No Onward Chain
- Ideal First Time Buy or Investment Opportunity

#### Outside

To the front of the flat there is a graveled garden. Drying line. Outside store. Allocated parking for two vehicles which is located in a private, off road parking area near-by.