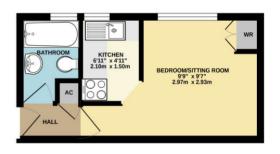

#### Lounge/Bedroom 2.97m (9'9") x 2.93m (9'7")

Wall mounted night storage heater. Tv point. Telephone point. Fitted wardrobes and wall mounted cupboards. Coved ceiling. Window with front aspect. Throughway to:

### Kitchen 2.10m (6'11") x 1.50m (4'11")

Comprising inset stainless steel, single drainer, single sink unit with mixer tap. Worktop with cupboards and drawers below. Recess for washing machine with plumbing in place. Recess for cooker. Wall mounted cupboard. Vinyl flooring. Striplight. Window with front aspect.

#### **Bathroom**

Comprising bath with wall mounted Triton Rapid electric shower. Tiled surround. Wall mounted wash basin. Low flush Wc. Vinyl flooring. Frosted window with front aspect.

GROUND FLOOR 191 sq.ft. (17.7 sq.m.) approx.

Email: info@laceysyeovil.co.uk

Tel: 01935 425115

www.laceysyeovil.co.uk