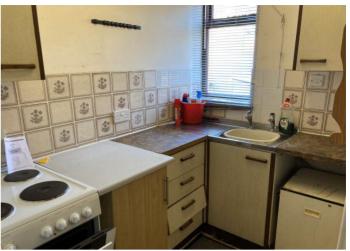

### Kitchen 2.10m (6'11") x 1.50m (4'11")

Comprising inset stainless steel, single drainer, single sink unit with mixer tap. Worktop with cupboards and drawers below. Recess for washing machine with plumbing in place. Recess for cooker. Wall mounted cupboard. Vinyl flooring. Striplight. Window with front aspect.