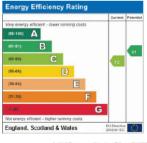

## **Agents Notes**

EPC Rating = C. Council Tax Banding = A

Guide Price - £60,000

Ground Rent for the current financial year, 1st January 2024 to 31st December 2024, is £45.00.

Service Charge for the current financial year 1st January 2024 to 31st December 2024 is £458.96. We are unable to confirm the review dates.