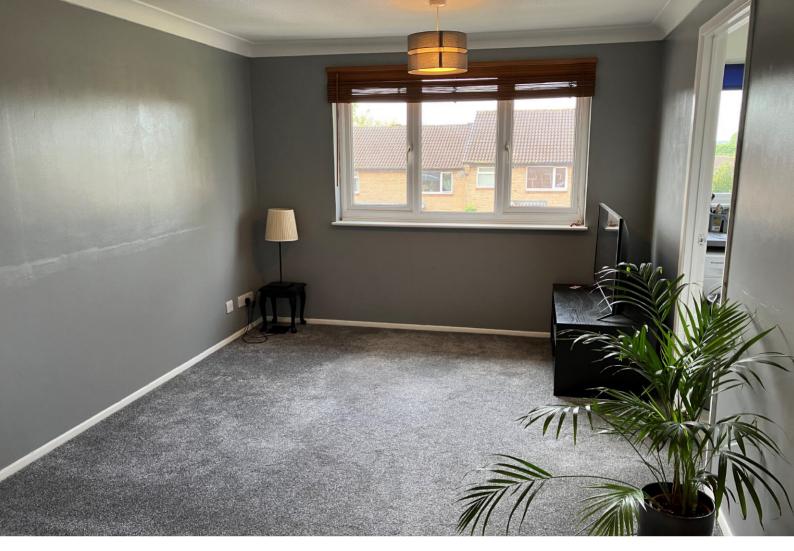

#### Lounge 4.84m (15'11) x 2.82m (9'3")

TV point. Telephone point. Coved ceiling. Upvc double glazed window with rear aspect. Wooden doors to Kitchen and Bathroom. Throughway to Inner Lobby.