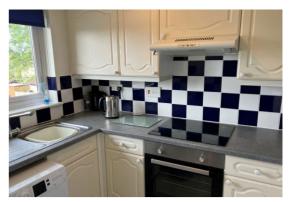

#### Kitchen 2.82m (9'3") x 1.77m (5'10")

Comprising inset stainless steel, single drainer sink unit with mixer tap and tiled surround. Rolled top worksurface with cupboard and drawers below. Built in oven and hob. Extractor hood over. Recess for washing machine with plumbing in place. Space for upright fridge/freezer. Wall mounted cupboards. Tiled floor. Trail of spotlights. Upvc double glazed window with rear aspect.