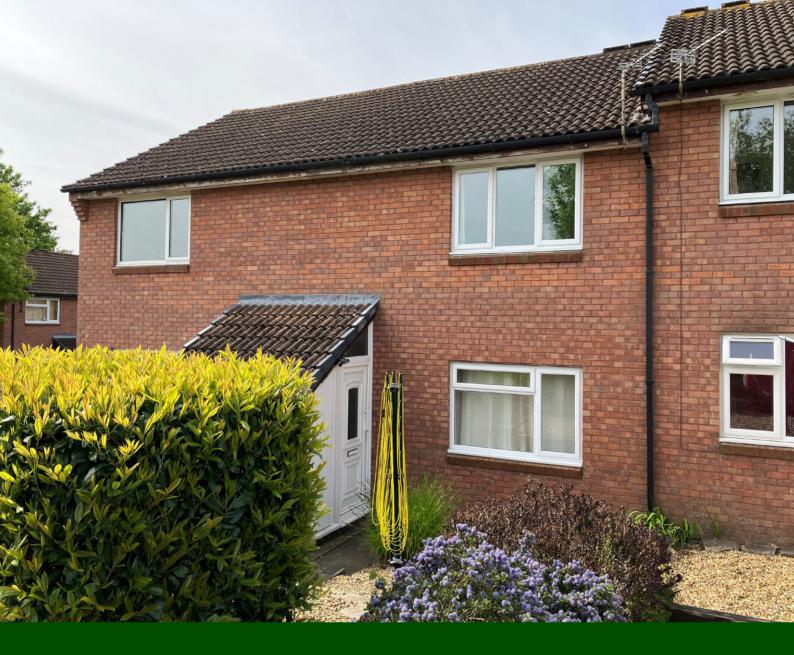

### Gainsborough Way, Yeovil, BA21 5XT

Guide Price £115,000 LEASEHOLD

A well proportioned first floor flat set in a popular residential location. The flat comprises its own private entrance, lounge, double bedroom, kitchen and a bathroom. The flat also benefits from UPVC double glazing, its own garden to the front and allocated parking for two cars. Also the added benefit of No Onward Chain. 999 year lease from 1981.

## 106 Gainsborough Way, Yeovil, BA21 5XT

- A One Bedroom First Floor Flat
- Popular Residential Location
- Good-Sized Double Bedroom
- UPVC Double Glazing
- Allocated Parking For Two Cars
- Own Front Garden
- Own Private Entrance
- No Onward Chain
- Ideal First Time Buy or Investment Opportunity

#### Outside

To the front of the flat there is a graveled garden. Drying line. Outside store. Allocated parking for two vehicles which is located in a private, off road parking area near-by.