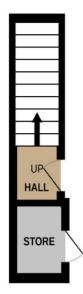

### 106 Gainsborough Way, Yeovil, BA21 5XT

GROUND FLOOR 53 sq.ft. (5.0 sq.m.) approx.

1ST FLOOR 418 sq.ft. (38.8 sq.m.) approx

TOTAL FLOOR AREA : 471 sq.ft. (43.8 sq.m.) approx. 