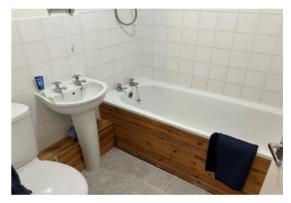

#### Bathroom 1.85m (6'11") x 1.75m (5'9")

White suite comprising bath with tiled surround and wall mounted Mira Sprint electric shower. Pedestal wash basin. Low flush WC. Extractor fan. Heated towel rail. Tiled floor. Hatch to loft space.