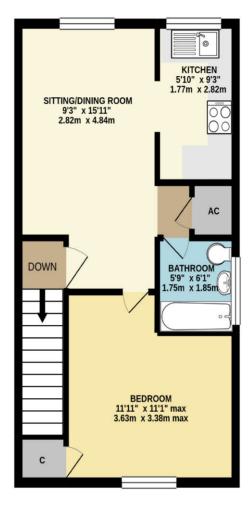

#### ACCOMMODATION

Frosted Upvc double glazed front door into:

#### **Entrance Lobby**

Revealed floorboards. Wooden stairs upto the half landing. Wooden door to:

#### Lounge 4.84m (15'11) x 2.82m (9'3")

TV point. Telephone point. Coved ceiling. Upvc double glazed window with rear aspect. Wooden doors to Kitchen and Bathroom. Throughway to Inner Lobby.

#### Kitchen 2.82m (9'3") x 1.77m (5'10")

Comprising inset stainless steel, single drainer sink unit with mixer tap and tiled surround. Rolled top worksurface with cupboard and drawers below. Built in oven and hob. Extractor hood over. Recess for washing machine with plumbing in place. Space for upright fridge/freezer. Wall mounted cupboards. Tiled floor. Trail of spotlights. Upvc double glazed window with rear aspect.

# Bedroom 3.63m (11'11") x 3.38m (11'1") maximum measurments

Wall mounted electric heater. Built in overstairs cupboard. Coved ceiling. Upvc double glazed window with front aspect.

#### **Inner Lobby**

Tiled floor. Built in airing cupboard. Wooden door to:

#### Bathroom 1.85m (6'11") x 1.75m (5'9")

White suite comprising bath with tiled surround and wall mounted Mira Sprint electric shower. Pedestal wash basin. Low flush WC. Extractor fan. Heated towel rail. Tiled floor. Hatch to loft space.

#### Outside

To the front of the flat there is a graveled garden. Drying line. Outside store. Allocated parking for two vehicles which is located in a private, off road parking area near-by.

### 106 Gainsborough Way, Yeovil, BA21 5XT

GROUND FLOOR 53 sq.ft. (5.0 sq.m.) approx.

1ST FLOOR 418 sq.ft. (38.8 sq.m.) approx

TOTAL FLOOR AREA : 471 sq.ft. (43.8 sq.m.) approx. 