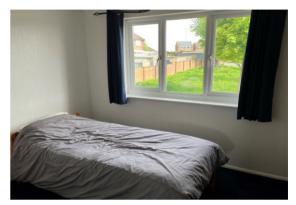

# Bedroom 3.63m (11'11") x 3.38m (11'1") maximum measurments

Wall mounted electric heater. Built in overstairs cupboard. Coved ceiling. Upvc double glazed window with front aspect.