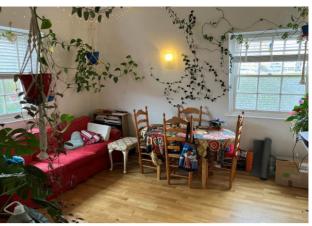

### Lounge 3.65m (12'0") x 3.58m (11'9")

Radiator. TV point. Laminate flooring. Two sash windows with rear and side aspects.

### Bedroom 3.48m (11'5") x 3.28 (10'9")

Radiator. Hatch to roof space. Sash window with side aspect.