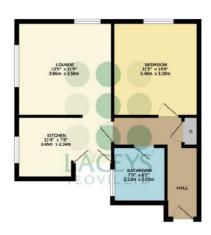

#### **ACCOMMODATION**

The **ACCOMMODATION** comprises

### Kitchen 3.45m (11'4") x 2.34m (7'8")

Comprising inset stainless steel, single drainer, single sink unit with mixer tap, tiled surround and rolled top worksurfaces with cupboards and drawers below. Built in oven and hob with extractor hood over. Recess for washing machine with plumbing in place. Recess for under counter fridge and freezer. Wall mounted cupboards. Laminate flooring. Inset ceiling spotlights. Doors to Juliet balcony. Sash window with rear aspect.

### Lounge 3.65m (12'0") x 3.58m (11'9")

Radiator. TV point. Laminate flooring. Two sash windows with rear and side aspects.

### Bedroom 3.48m (11'5") x 3.28 (10'9")

Radiator. Hatch to roof space. Sash window with side aspect.

## Bathroom 2.13m (7'0") x 2.01m (6'7")

White suite comprising bath with ,mixer tap, shower attachments and tiled surround. Pedestal washbasin. Low flush WC. Radiator. Extractor fan. Vinyl flooring. Frosted window with rear aspect.