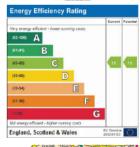

# **Material Information**

EPC Rating = CCouncil Tax Banding = A

Lease length is 999 years (less three days) from and including 26 October 2007.

The proposed service charge for 2024 is £1572 p/a,

Please note that the property is located above commercial premises.