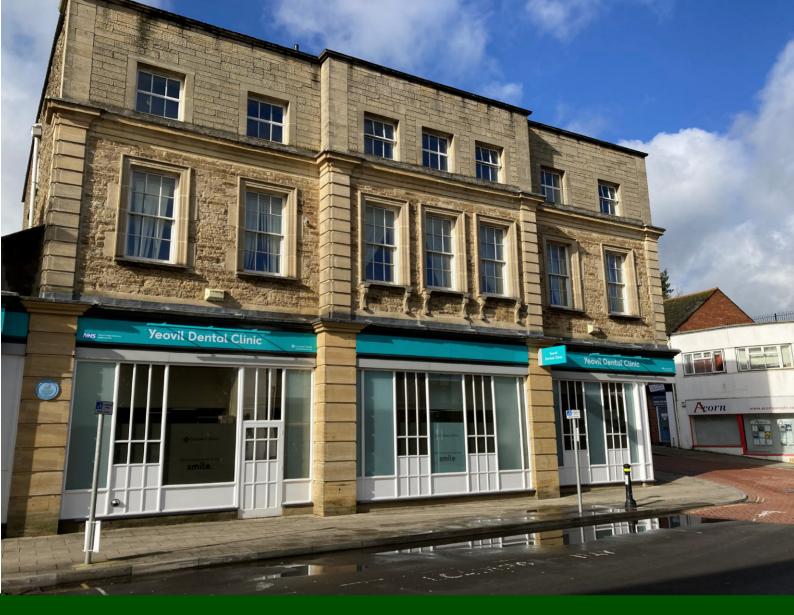

Old Sarum House, Park Road, Yeovil, BA20 1DR

Guide Price £89,000 LEASEHOLD

A one bedroom top floor flat set in a central position offering easy access to Leonardo's, the hospital, shop & dine with ease. The flat is well presented. Gas Central Heating. Flat also benefits from secure intercom entry. The flat provides a good opportunity for First Time Buyer(s) & Investor(s).

# Flat 8, Old Sarum House, Park Road, Yeovil, BA21 1DR

An internal inspection is highly recommended in order to fully appreciate the extent of accommodation on offer. Such an appointment may be arranged through the Sole Agents on 01935 425115