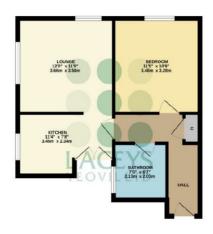

#### **ACCOMMODATION**

The **ACCOMMODATION** comprises

#### Front door to:

#### **Entrance Hall**

Laminate flooring. Built in cupboard housing Glow Worm combi boiler. Doors to lounge/kitchen. Bedroom and bathroom.

## Kitchen 3.45m (11'4") x 2.34m (7'8")

Comprising inset stainless steel, single drainer, single sink unit with mixer tap, tiled surround and rolled top worksurfaces with cupboards and drawers below. Built in oven and hob with extractor hood over. Recess for washing machine with plumbing in place. Recess for under counter fridge and freezer. Wall mounted cupboards. Laminate flooring. Inset ceiling spotlights. Doors to Juliet balcony. Sash window with rear aspect.

### Lounge 3.65m (12'0") x 3.58m (11'9")

Radiator. TV point. Laminate flooring. Two sash windows with rear and side aspects.

#### Bedroom 3.48m (11'5") x 3.28 (10'9")

Radiator. Hatch to roof space. Sash window with side aspect.

### Bathroom 2.13m (7'0") x 2.01m (6'7")

White suite comprising bath with ,mixer tap, shower attachments and tiled surround. Pedestal washbasin. Low flush WC. Radiator. Extractor fan. Vinyl flooring. Frosted window with rear aspect.