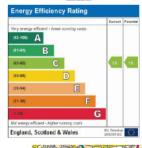

# **Material Information**

EPC Rating = CCouncil Tax Banding = A

Lease length is 999 years (less three days) from and including 26 October 2007.

The service charge for the current financial period 1st January 2023 to 31st December 2023 is £2801.88.