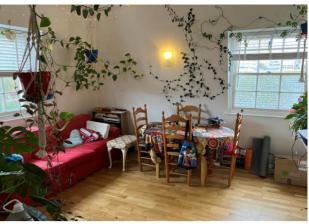

### Lounge 3.65m (12'0") x 3.58m (11'9")

Radiator. TV point. Laminate flooring. Two sash windows with rear and side aspects.