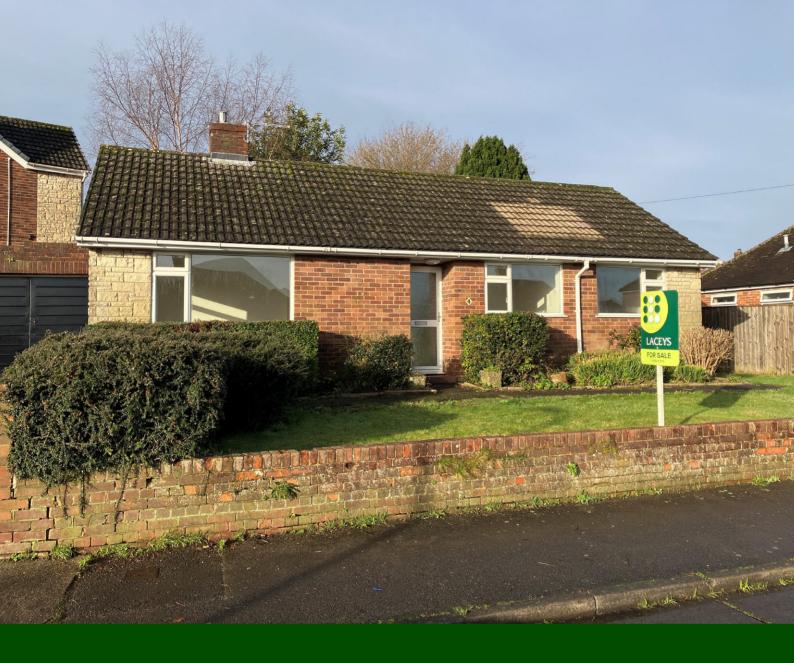

High Lea, Yeovil, BA21 4PF

Guide Price £290,000 FREEHOLD

A refurbished three bedroom detached bungalow set in a convenient residential location. The bungalow benefits from gas central heating, UPVC double glazing, modern kitchen, modern shower room, good-sized enclosed rear garden, garage and off road parking. Also the added benefit of No Onward Chain.

- A Refurbished Three Bedroom Detached Bungalow
- Popular & Convenient Residential Location
- Nice-Sized Enclosed Rear Garden
- Gas Central Heating
- · UPVC Double Glazing
- Garage and Off Road Parking
- Shower Room
- No Onward Chain