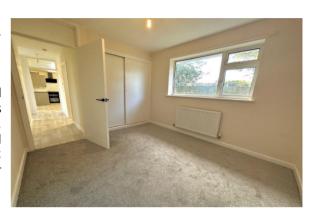

## Bedroom One 3.35m (11') x 2.81m (9'3")

Radiator. Hatch to loft. UPVC double glazed window, front aspect.

## Bedroom Two 3.17m (10'5") x 2.73m (8'11")

Radiator. Built in double fronted storage cupboard. Phone point. UPVC double glazed window, rear aspect.

## Bedroom Three 3.34m (10'11") x 2.45m (8')

Radiator. UPVC double glazed window, front aspect.