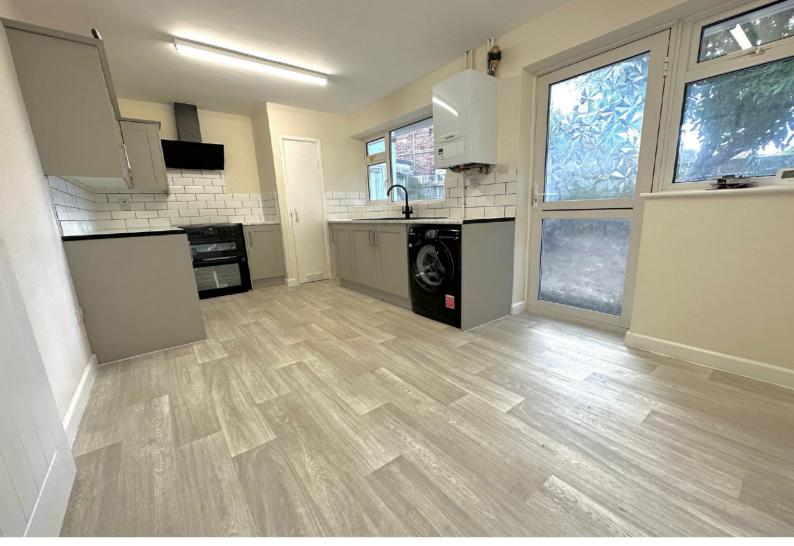

## Kitchen 5.02m (16'6") x 2.71m (8'11")

Comprising inset single drainer, 1 ½ bowl sink unit with mixer tap, tiled surround and rolltop worksurface with cupboards & drawers below. Recess for cooker, extractor above. Recess for washing machine, plumbing in place. Space for upright fridge/freezer. Wall mounted cupboards. Wall mounted Vaillant combi boiler. Built in storage cupboard. Vinyl flooring. Two UPVC double glazed windows, both rear aspects. Frosted UPVC double glazed door to the rear garden.