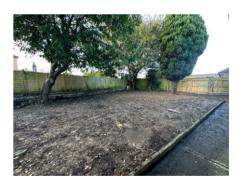

## **Outside**

The rear garden is a nice size, currently cultivated allowing the next owner to put their own stamp on to it. Outside tap. Mature tree's in place. The garden is bounded by fencing, gate provides side access from the front. Wooden door provides rear access to the garage.

The front garden is lawn with shrubs & plants in situ, bounded by walling. Iron gates provide access to the drive for the off road parking and also leads to the Garage - 4.90m (16'1") x 2.39m (7'10").