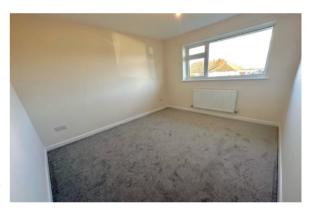

## Bedroom One 3.35m (11') x 2.81m (9'3")

Radiator. Hatch to loft. UPVC double glazed window, front aspect.

## Bedroom Two 3.17m (10'5") x 2.73m (8'11")

Radiator. Built in double fronted storage cupboard. Phone point. UPVC double glazed window, rear aspect.

## Bedroom Three 3.34m (10'11") x 2.45m (8')

Radiator. UPVC double glazed window, front aspect.