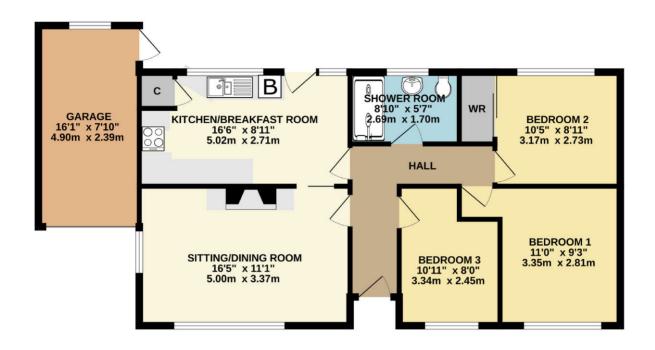

## Lounge 5.00m (16'5") x 3.37m (11'1")

Built in open fireplace with tiled hearth, stone surround and tiled mantle. Radiator. TV point. Two UPVC double glazed windows, front & side aspects.

## Kitchen 5.02m (16'6") x 2.71m (8'11")

Comprising inset single drainer, 1 ½ bowl sink unit with mixer tap, tiled surround and rolltop worksurface with cupboards & drawers below. Recess for cooker, extractor above. Recess for washing machine, plumbing in place. Space for upright fridge/freezer. Wall mounted cupboards. Wall mounted Vaillant combi boiler. Built in storage cupboard. Vinyl flooring. Two UPVC double glazed windows, both rear aspects. Frosted UPVC double glazed door to the rear garden.

## Bedroom One 3.35m (11') x 2.81m (9'3")

Radiator. Hatch to loft. UPVC double glazed window, front aspect.

## Bedroom Two 3.17m (10'5") x 2.73m (8'11")

Radiator. Built in double fronted storage cupboard. Phone point. UPVC double glazed window, rear aspect.

## Bedroom Three 3.34m (10'11") x 2.45m (8')

Radiator. UPVC double glazed window, front aspect.

## Shower Room 2.69m (8'10") x 1.70m (5'7")

White suite comprising triple width shower cubicle, wall mounted Mira Sport electric shower in situ, tiled surround. Pedestal wash basin. Low flush WC. Heated towel rail. Vinyl flooring. Frosted UPVC double glazed window, rear aspect.

The front garden is lawn with shrubs & plants in situ, bounded by walling. Iron gates provide access to the drive for the off road parking and also leads to the Garage - 4.90m (16'1") x 2.39m (7'10").

# **GROUND FLOOR** 874 sq.ft. (81.2 sq.m.) approx.

### TOTAL FLOOR AREA: 874 sq.ft. (81.2 sq.m.) approx

No tests have been undertaken of any of the services and any intending purchasers/tenants should satisfy themselves in this regard. Laceys Yeovil Ltd for themselves and for the vendor/landlord of this property whose agents they are, give notice that, (i) these particulars do not constitute any part of an offer or contract, (ii) all statements contained within these particulars are made without responsibility on the part of Laceys or the vendor/landlord, (iii) whilst made in good faith, none of the statements contained within these particulars are to be relied upon as a statement of representation or fact, (iv) any intending purchaser/tenant must satisfy him/herself by inspection or otherwise as to the correctness of each of the statements contained within these particulars, (v) the vendor/landlord does not make or give either Laceys or any person in their employment any authority to make or give representation or warranty whatsoever in relation to this property.