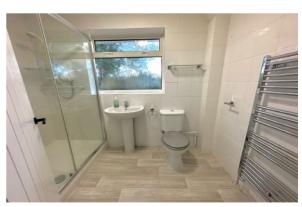

## Shower Room 2.69m (8'10") x 1.70m (5'7")

White suite comprising triple width shower cubicle, wall mounted Mira Sport electric shower in situ, tiled surround. Pedestal wash basin. Low flush WC. Heated towel rail. Vinyl flooring. Frosted UPVC double glazed window, rear aspect.