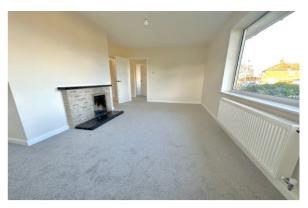

## Lounge 5.00m (16'5") x 3.37m (11'1")

Built in open fireplace with tiled hearth, stone surround and tiled mantle. Radiator. TV point. Two UPVC double glazed windows, front & side aspects.