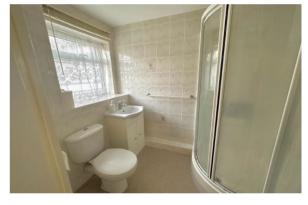

# Shower Room 2.29m (7'6") x 1.54m (5'1")

White suite comprising corner shower cubicle with wall mounted Mira Event electric shower over, tiled surround. Vanity sink unit. Low flush WC. Heated towel rail. Tiled walls. Vinyl flooring. Frosted UPVC double glazed window, side aspect.