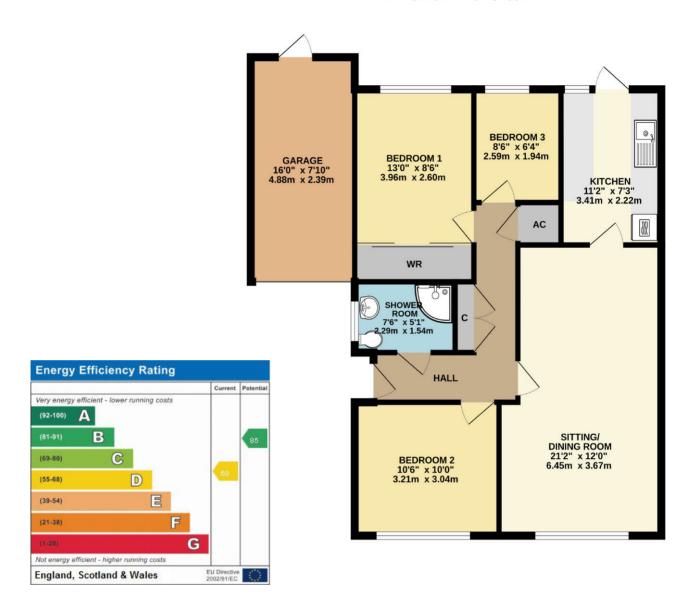

# **GROUND FLOOR** 864 sq.ft. (80.3 sq.m.) approx.

#### TOTAL FLOOR AREA: 864 sq.ft. (80.3 sq.m.) approx.

No tests have been undertaken of any of the services and any intending purchasers/tenants should satisfy themselves in this regard. Laceys Yeovil Ltd for themselves and for the vendor/landlord of this property whose agents they are, give notice that, (i) these particulars do not constitute any part of an offer or contract, (ii) all statements contained within these particulars are made without responsibility on the part of Laceys or the vendor/landlord, (iii) whilst made in good faith, none of the statements contained within these particulars are to be relied upon as a statement of representation or fact, (iv) any intending purchaser/tenant must satisfy him/herself by inspection or otherwise as to the correctness of each of the statements contained within these particulars, (v) the vendor/landlord does not make or give either Laceys or any person in their employment any authority to make or give representation or warranty whatsoever in relation to this property.

### **Entrance Hall**

Two Radiators. Hatch to loft space (also houses the boiler). Built in airing cupboard. Doors to lounge/dining room, all three bedrooms and the shower room.

# Lounge/Dining Room 6.45m (21'2") x 3.67m (12')

Built in fireplace with marble hearth & surround. TV point. Phone point. Two radiators. Coved ceiling. UPVC double glazed window, front aspect. Door to the kitchen.

# Kitchen 3.41m (11'2") x 2.22m (7'3")

Comprising inset stainless steel single drainer, single sink unit with mixer tap, tiled surround and rolltop worksurface with a good range of cupboards & drawers below. Built in oven & hob with extractor above. Recess for washing machine, plumbing in place. Recess for slimline dishwasher plumbing in place. Space for upright fridge/freezer. Wall mounted cupboards. Vinyl flooring. UPVC double glazed window, rear aspect. UPVC double glazed door to the rear garden.

## Bedroom One 3.96m (13') x 2.60m (8'6")

Radiator. Phone point. Built in triple fronted wardrobe. UPVC double glazed window, rear aspect.

# Bedroom Two 3.21m (10'6") x 3.04m (10')

Radiator. TV point. UPVC double glazed window, front aspect.

# Bedroom Three 2.59m (8'6") x 1.94m (6'4")

Radiator. TV point. UPVC double glazed window, rear aspect.

# Shower Room 2.29m (7'6") x 1.54m (5'1")

White suite comprising corner shower cubicle with wall mounted Mira Event electric shower over, tiled surround. Vanity sink unit. Low flush WC. Heated towel rail. Tiled walls. Vinyl flooring. Frosted UPVC double glazed window, side aspect.

The front garden is lawned, concrete drive leads to the **Garage 4.88m (16')** x 2.39m (7'10") - Up & over door, power & lighting in place.