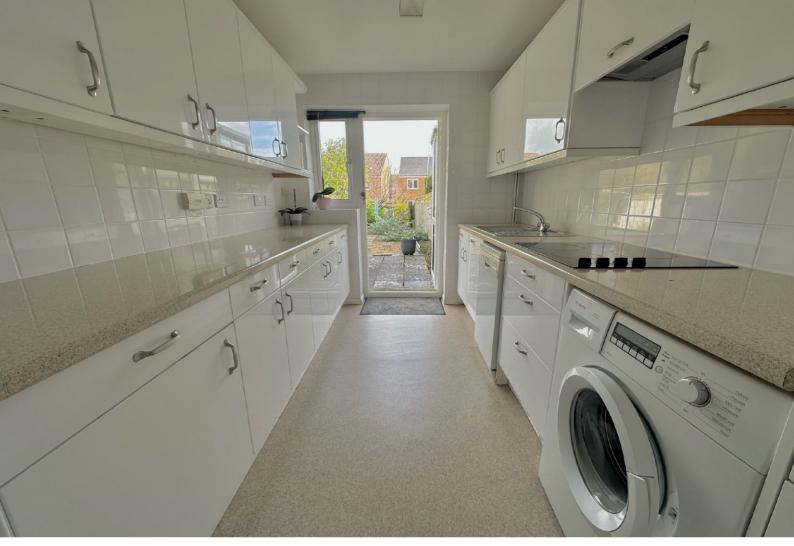

# Kitchen 3.41m (11'2") x 2.22m (7'3")

Comprising inset stainless steel single drainer, single sink unit with mixer tap, tiled surround and rolltop worksurface with a good range of cupboards & drawers below. Built in oven & hob with extractor above. Recess for washing machine, plumbing in place. Recess for slimline dishwasher plumbing in place. Space for upright fridge/freezer. Wall mounted cupboards. Vinyl flooring. UPVC double glazed window, rear aspect. UPVC double glazed door to the rear garden.