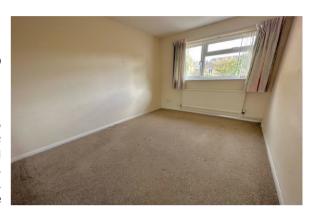

## Bedroom One 3.96m (13') x 2.60m (8'6")

Radiator. Phone point. Built in triple fronted wardrobe. UPVC double glazed window, rear aspect.

# Bedroom Two 3.21m (10'6") x 3.04m (10')

Radiator. TV point. UPVC double glazed window, front aspect.

# Bedroom Three 2.59m (8'6") x 1.94m (6'4")

Radiator. TV point. UPVC double glazed window, rear aspect.