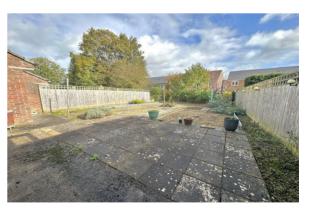

## **Outside**

The rear garden is a low maintenance garden comprising of a paved patio area, gravelled sections with some mature plants & shrubs in situ,, Outside light. The garden is bounded by fencing and enjoys a good degree of privacy. Timber door provides rear access in to the Garage.

The front garden is lawned, concrete drive leads to the **Garage 4.88m (16')** x 2.39m (7'10") - Up & over door, power & lighting in place.