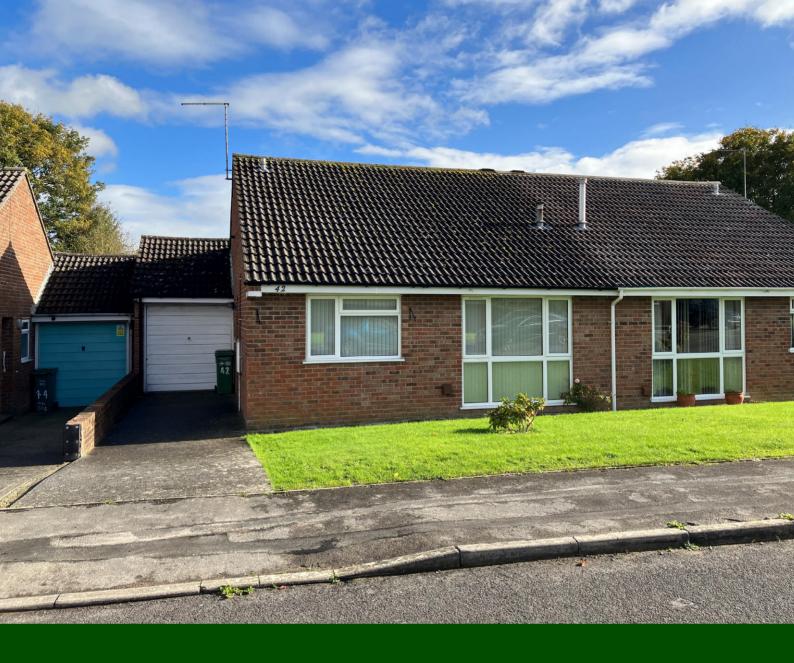

Trent Close, Yeovil, BA21 5XQ

Guide Price £280,000 FREEHOLD

A well presented three bedroom semi-detached bungalow set in this popular residential location. The bungalow benefits from gas central heating, UPVC double glazing, shower room, enclosed rear garden, garage and off road parking. Also the added benefit of No Onward Chain.

- A Three Bedroom Semi-Detached Bungalow
- Popular Residential Location
- Quiet Position
- Nice-Sized Enclosed Rear Garden
- Gas Central Heating
- · UPVC Double Glazing
- Garage and Off Road Parking
- Shower Room
- No Onward Chain

The front garden is lawned, concrete drive leads to the **Garage 4.88m (16')** x 2.39m (7'10") - Up & over door, power & lighting in place.