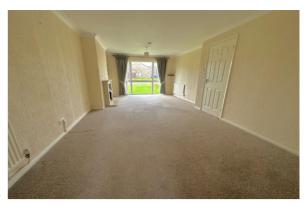

# Lounge/Dining Room 6.45m (21'2") x 3.67m (12')

Built in fireplace with marble hearth & surround. TV point. Phone point. Two radiators. Coved ceiling. UPVC double glazed window, front aspect. Door to the kitchen.