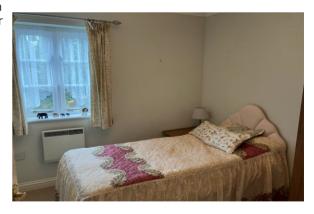

## Bedroom Two 2.69m (8'10") x 2.64m (8'8")

Wall mounted electric panel heater. TV point. Coved ceiling. Double glazed window, side aspect,