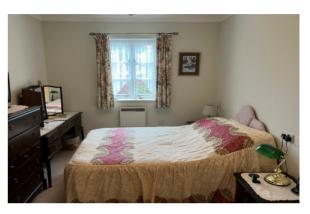

# Bedroom One 4.04m (13'3") x 2.86m (9'5")

Wall mounted electric panel heater. Phone point. Coved ceiling. Double glazed window, side aspect. Door to the en-suite.