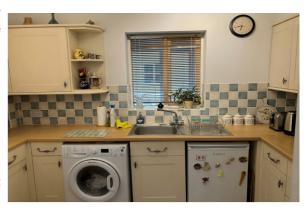

## Kitchen 3.30m (10'10") x 1.76m (5'9")

Comprising inset stainless steel single drainer, single sink unit with mixer tap, tiled surround and rolltop work surface with cupboards & drawers below. Built in oven & hob with extractor over. Recess for washing machine, plumbing in place. Recess for under counter fridge. Wall mounted cupboards. Tiled floor. Coved ceiling. Trail of spotlights. Double glazed window.