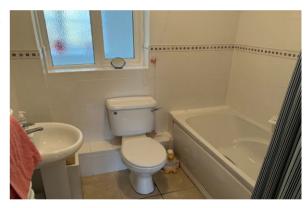

### Bathroom 2.24m (7'4") x 2.21m (7'3")

White suite comprising bath with mixer tap shower attachment, tiled surround. Vanity sink unit. Low flush WC. Heated towel rail. Tiled floor. Coved ceiling. Extractor fan. Frosted double glazed window.