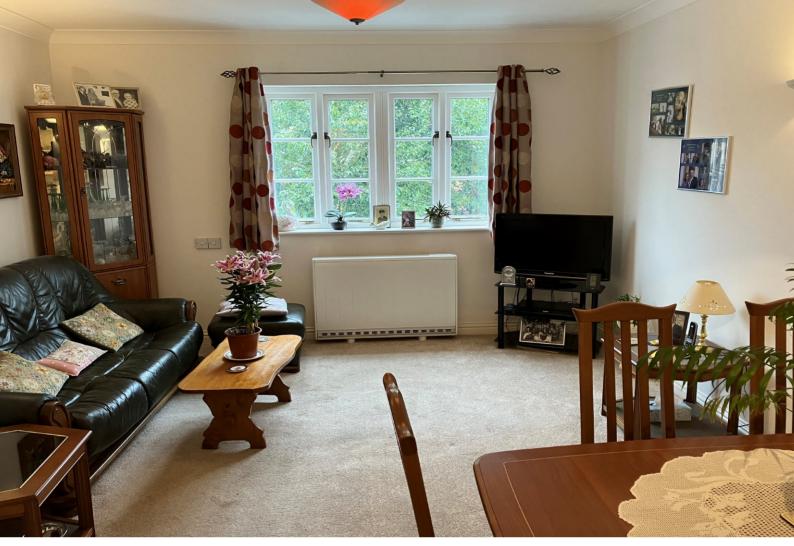

# Lounge 4.16m (13'8") x 3.84m (12'7")

Wall mounted Dimplex Quantum heater. TV point. Coved ceiling. Double glazed window, side aspect. Archway through to the kitchen.