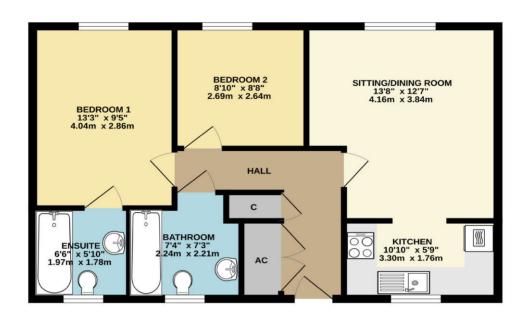

## FIRST FLOOR 610 sq.ft. (56.7 sq.m.) approx.

No tests have been undertaken of any of the services and any intending purchasers/tenants should satisfy themselves in this regard. Laceys Yeovil Ltd for themselves and for the vendor/landlord of this property whose agents they are, give notice that, (i) these particulars do not constitute any part of an offer or contract, (ii) all statements contained within these particulars are made without responsibility on the part of Laceys or the vendor/landlord, (iii) whilst made in good faith, none of the statements contained within these particulars are to be relied upon as a statement of representation or fact, (iv) any intending purchaser/tenant must satisfy him/herself by inspection or otherwise as to the correctness of each of the statements contained within these particulars, (v) the vendor/landlord does not make or give either Laceys or any person in their employment any authority to make or give representation or warranty whatsoever in relation to this property.