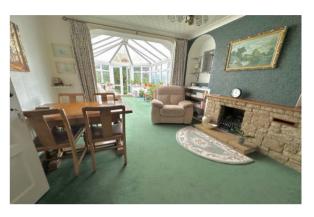

# Lounge 3.77m (12'4") x 3.43m (11'3)

Built in marble fireplace. Two radiators. Laminate flooring. Coved ceiling. Tv point. Upvc double glazed window with front aspect.

# Dining Room 3.50m (11'6") x 3.41m (11'2")

Built in fireplace with tiled hearth and wooden mantle over. Arched alcoves. Radiator. Coved ceiling. Throughway to:

# Conservatory 4.18m (13'9") x 2.88m (9'5")

Radiator. Upvc double glazed double opening doors to rear garden.