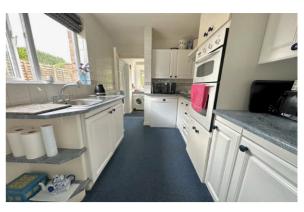

## Kitchen 3.52m (11'7") x 2.15m (7'1")

Comprising inset stainless steel, single drainer, single sink unit with mixer tap, tiled surround and rolled top worksurfaces with cupboards and drawers below. Built in oven and hob. Extractor hood over. Recess for dishwasher with plumbing in place. Recess for upright fridge/freezer. Wall mounted cupboards. Radiators. Upvc double glazed window with side aspect. Door to: