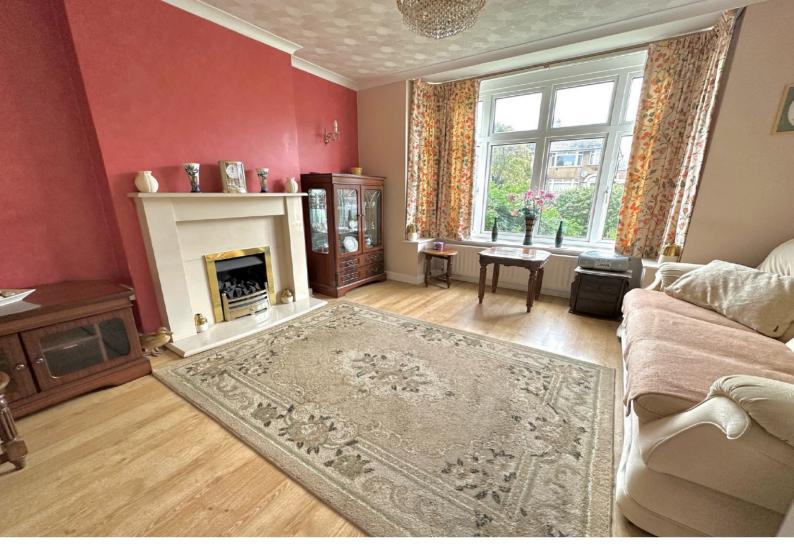

# Lounge 3.77m (12'4") x 3.43m (11'3)

Built in marble fireplace. Two radiators. Laminate flooring. Coved ceiling. Tv point. Upvc double glazed window with front aspect.