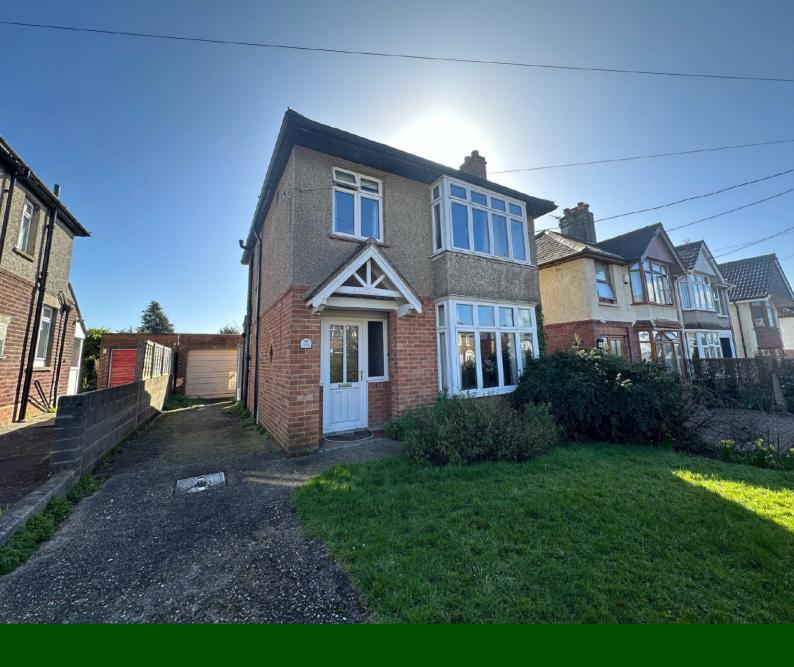

Mudford Road, Yeovil, BA21 4AL

Offers Over £300,000 FREEHOLD

A well proportioned three bedroom, two reception room detached family home set in this popular residential area, the home does require some general updating. The home benefits from gas central heating, double glazing, lovely conservatory, enclosed good-sized rear garden, garage and off road parking. No Onward Chain.

- A Well Proportioned Three Bedroom Detached Family Home
- Two Reception Rooms
- General Updating Required
- Popular Residential Location
- Lovely Conservatory
- Good-Sized Enclosed Rear Garden
- Gas Central Heating & Double Glazing
- Garage and Off Road Parking
- No Onward Chain

## Outside

The rear garden extends a good length and is well stocked with a range of plants and shrubs. Garden pond. Greenhouse. Garden is bounded by fencing and hedging. To the front there is a lawn with shrubs and hedging bordering. Concrete drive provides off road parking and access to the garage.