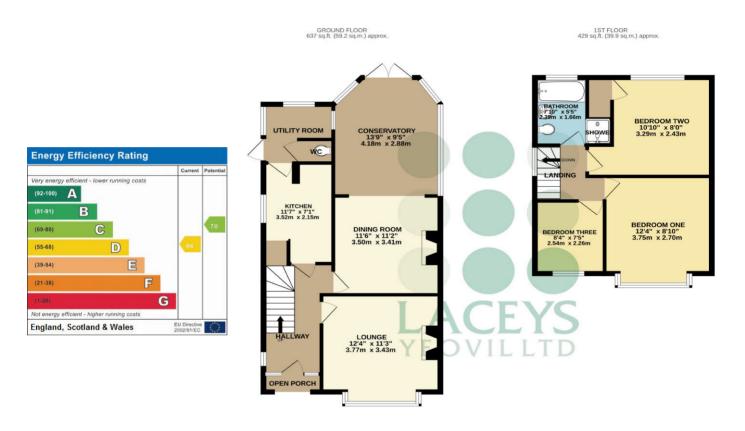

#### **ACCOMMODATION**

The **ACCOMMODATION** comprises:

Frosted Upvc double glazed front door to:

#### **Entrance Hall**

Radiator. Telephone point. Understair recess. Laminate flooring. Coved ceiling. Stairs to landing. Doors to lounge, dining room and kitchen.

# Lounge 3.77m (12'4") x 3.43m (11'3)

Built in marble fireplace. Two radiators. Laminate flooring. Coved ceiling. Tv point. Upvc double glazed window with front aspect.

# Dining Room 3.50m (11'6") x 3.41m (11'2")

Built in fireplace with tiled hearth and wooden mantle over. Arched alcoves. Radiator. Coved ceiling. Throughway to:

# Conservatory 4.18m (13'9") x 2.88m (9'5")

Radiator. Upvc double glazed double opening doors to rear garden.

## Kitchen 3.52m (11'7") x 2.15m (7'1")

Comprising inset stainless steel, single drainer, single sink unit with mixer tap, tiled surround and rolled top worksurfaces with cupboards and drawers below. Built in oven and hob. Extractor hood over. Recess for dishwasher with plumbing in place. Recess for upright fridge/freezer. Wall mounted cupboards. Radiators. Upvc double glazed window with side aspect. Door to:

#### **Utility Area**

Built in worksurface. Space below for washing machine with plumbing in place. Space for tumble dryer. Windows with rear aspect. Door to downstair Wc. Upvc double glazed door to the drive.

### Downstair WC

Low flush Wc.

#### Landing

Hatch to loft space. Double glazed window with side aspect. Doors to all bedrooms and bathroom.

# Bedroom One 3.75m (12'4") x 2.70m (8'10")

Built in fitted wardrobes with sliding doors. Radiator. Coved ceiling. Upvc double glazed window with front aspect with window seat.

# Bedroom Two 3.29m (10'10") x 2.43m (8'")

Built in fitted wardrobes with sliding doors. Radiator. Built in airing cupboard which houses the boiler. Upvc double glazed window with rear aspect.

### Bedroom Three 2.54m (8'4") x 2.26m (7'5")

Radiator. Double glazed window with front aspect.

## Bathroom 2.39m (7'10") x 1.66m (5'5")

White four piece suite comprising bath with tiled surround. Pedestal washbasin. Low flush Wc. Walk in shower with tiled surround and shower in situ. Laminate flooring. Radiator. Frosted double glazed window with rear aspect.

# **Material Information**

Freehold EPC Rating = D Council Tax Banding = D

This property is unregistered at Land Registry. By law this will need "First Registration" by the buyer on completion, for which there is an additional charge over and above the normal transfer charge payable to Land Registry. We also cannot rule out the possibility of additional fees being charged by your conveyancer. Please make early enquiries of your conveyancer before making a commitment to purchase.