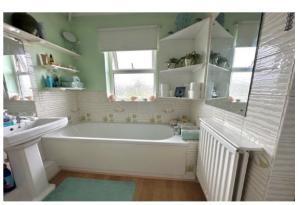

## Bathroom 2.39m (7'10") x 1.66m (5'5")

White four piece suite comprising bath with tiled surround. Pedestal washbasin. Low flush Wc. Walk in shower with tiled surround and shower in situ. Laminate flooring. Radiator. Frosted double glazed window with rear aspect.