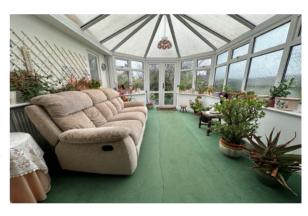

# Conservatory 4.18m (13'9") x 2.88m (9'5")

Radiator. Upvc double glazed double opening doors to rear garden.