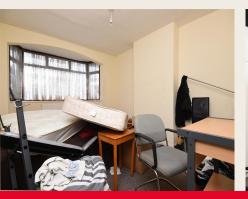

# **Reception Room**

4.32m x 3.78m (14'2 x 12'5)

**Bedroom Two** 

3.73m x 3.43m (12'3 x 11'3)

# **Bedroom Three**

2.74m x 2.11m (9'0 x 6'11)

# **Bedroom One**

4.80m x 3.43m (15'9 x 11'3)