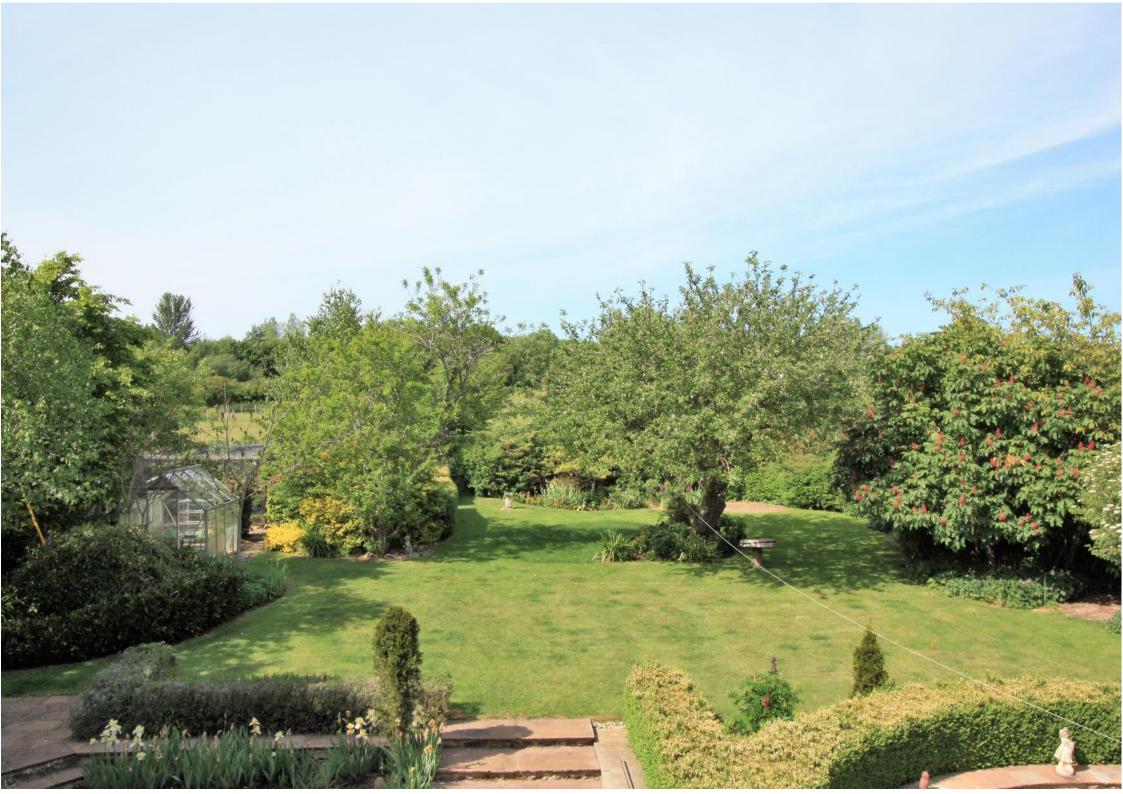

## Sevenhampton Wiltshire SN6 7QA

An impressive five bedroom detached house situated in a sought after village location with picturesque views to the rear. A particular feature is the large well tended private landscaped garden, which have been planned to offer colour and interest throughout the year. The property is presented in excellent order throughout with the spacious accommodation comprising: Fitted kitchen with built-in appliances, breakfast room, utility/cloakroom, dining room and dual aspect living room with fireplace. Family bathroom and five bedrooms the master of which has an en-suite shower room. Further benefits include solid wood flooring and a new gas fired boiler. Outside there is a detached 5.5m x 4m log cabin which offers the potential for use as a home office or large workshop. To the front there is a blocked paved driveway providing parking for several vehicles leading to an integral double garage with electric roller door.