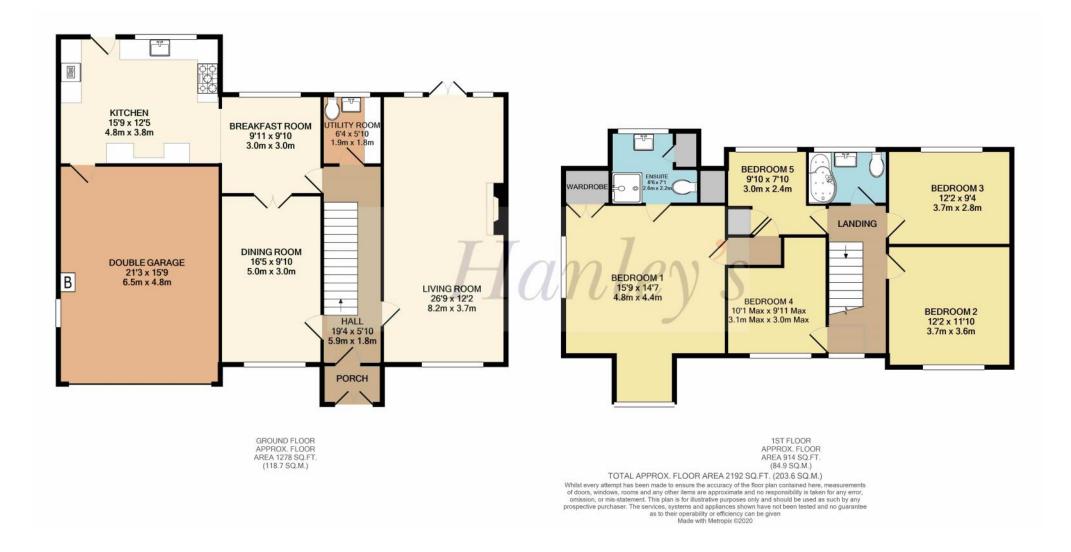

## Sevenhampton Wiltshire SN6 7QA

An impressive five bedroom detached house situated in a sought after village location with picturesque views to the rear. A particular feature is the large well tended private landscaped garden, which have been planned to offer colour and interest throughout the year. The property is presented in excellent order throughout with the spacious accommodation comprising: Fitted kitchen with built-in appliances, breakfast room, utility/cloakroom, dining room and dual aspect living room with fireplace. Family bathroom and five bedrooms the master of which has an en-suite shower room. Further benefits include solid wood flooring and a new gas fired boiler. Outside there is a detached 5.5m x 4m log cabin which offers the potential for use as a home office or large workshop. To the front there is a blocked paved driveway providing parking for several vehicles leading to an integral double garage with electric roller door.