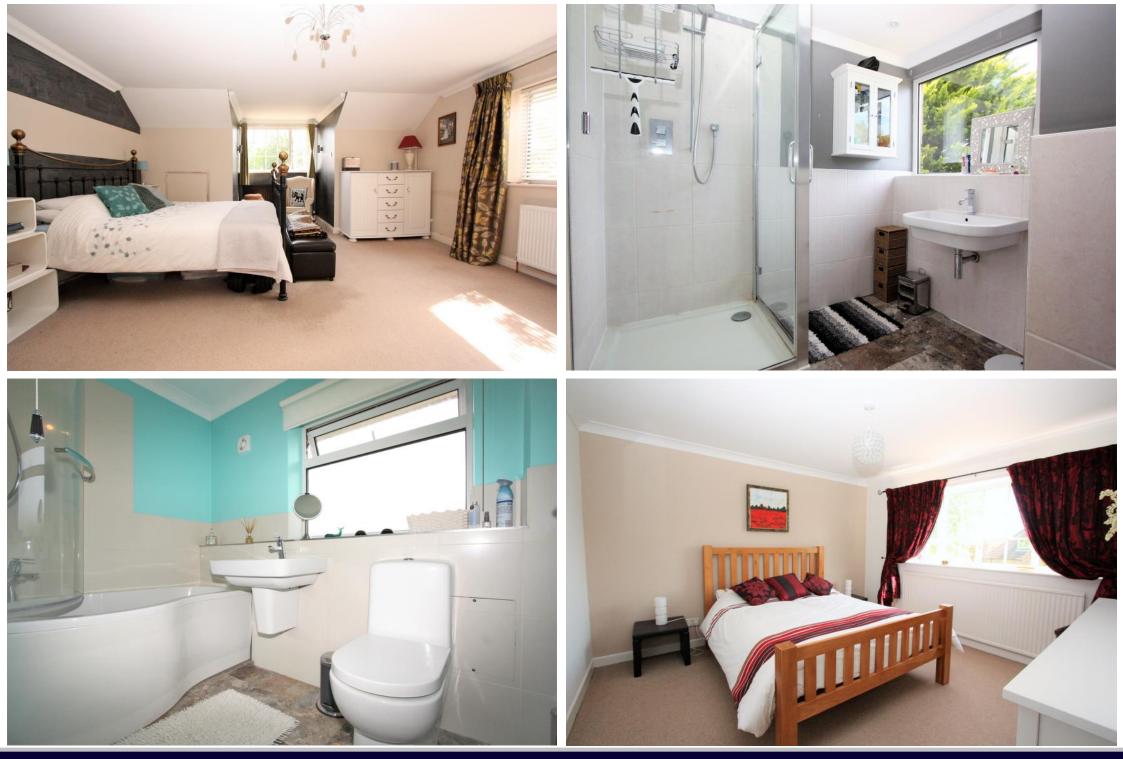

## Sevenhampton Wiltshire SN6 7QA

An impressive five bedroom detached house situated in a sought after village location with picturesque views to the rear. A particular feature is the large well tended private landscaped garden, which have been planned to offer colour and interest throughout the year. The property is presented in excellent order throughout with the spacious accommodation comprising: Fitted kitchen with built-in appliances, breakfast room, utility/cloakroom, dining room and dual aspect living room with fireplace. Family bathroom and five bedrooms the master of which has an en-suite shower room. Further benefits include solid wood flooring and a new gas fired boiler. Outside there is a detached 5.5m x 4m log cabin which offers the potential for use as a home office or large workshop. To the front there is a blocked paved driveway providing parking for several vehicles leading to an integral double garage with electric roller door.