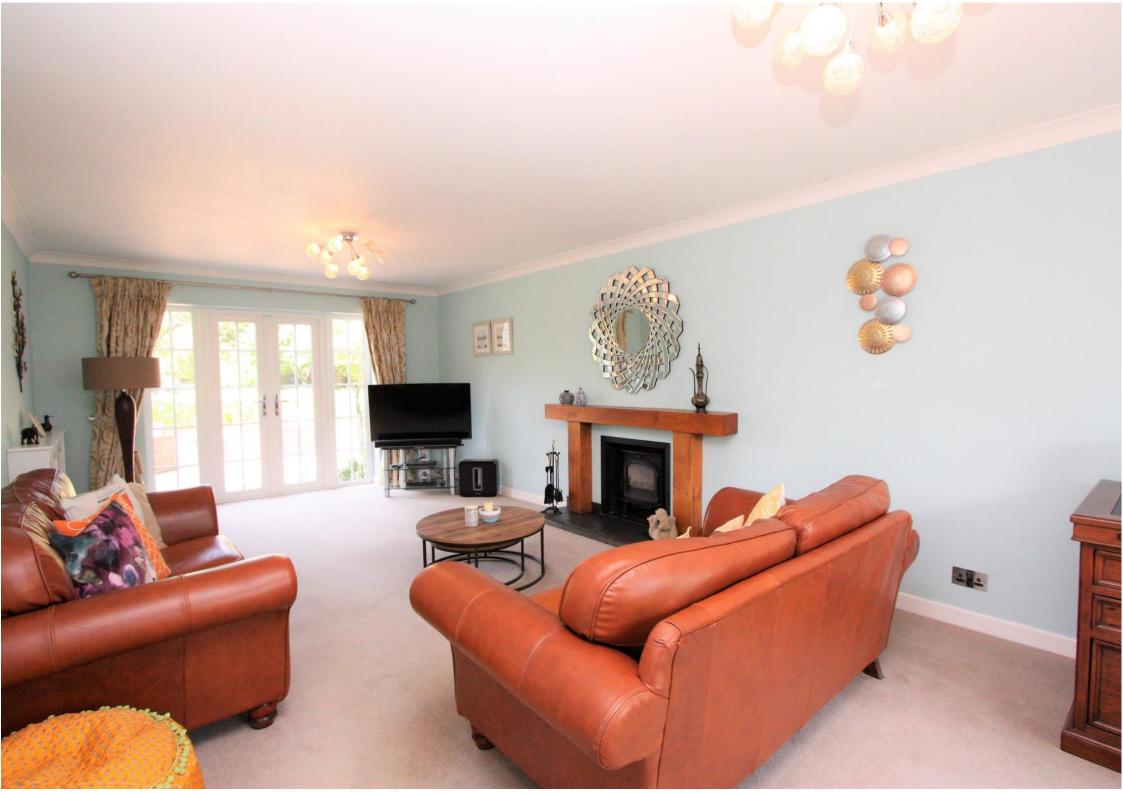

## Sevenhampton Wiltshire SN6 7QA

An impressive five bedroom detached house situated in a sought after village location with picturesque views to the rear. A particular feature is the large well tended private landscaped garden, which have been planned to offer colour and interest throughout the year. The property is presented in excellent order throughout with the spacious accommodation comprising: Fitted kitchen with built-in appliances, breakfast room, utility/cloakroom, dining room and dual aspect living room with fireplace. Family bathroom and five bedrooms the master of which has an en-suite shower room. Further benefits include solid wood flooring and a new gas fired boiler. Outside there is a detached 5.5m x 4m log cabin which offers the potential for use as a home office or large workshop. To the front there is a blocked paved driveway providing parking for several vehicles leading to an integral double garage with electric roller door.