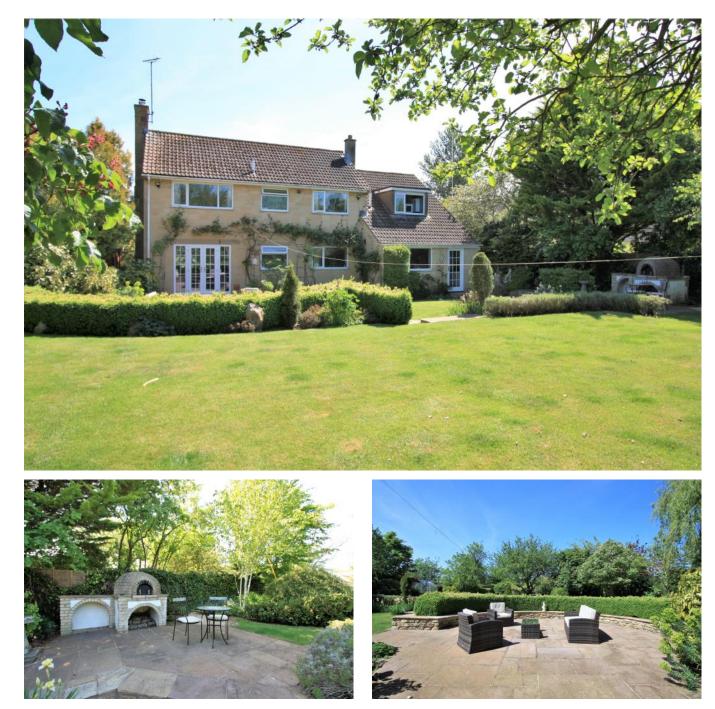

## Sevenhampton Wiltshire SN6 7QA

An impressive five bedroom detached house situated in a sought after village location with picturesque views to the rear. A particular feature is the large well tended private landscaped garden, which have been planned to offer colour and interest throughout the year. The property is presented in excellent order throughout with the spacious accommodation comprising: Fitted kitchen with built-in appliances, breakfast room, utility/cloakroom, dining room and dual aspect living room with fireplace. Family bathroom and five bedrooms the master of which has an en-suite shower room. Further benefits include solid wood flooring and a new gas fired boiler. Outside there is a detached 5.5m x 4m log cabin which offers the potential for use as a home office or large workshop. To the front there is a blocked paved driveway providing parking for several vehicles leading to an integral double garage with electric roller door.