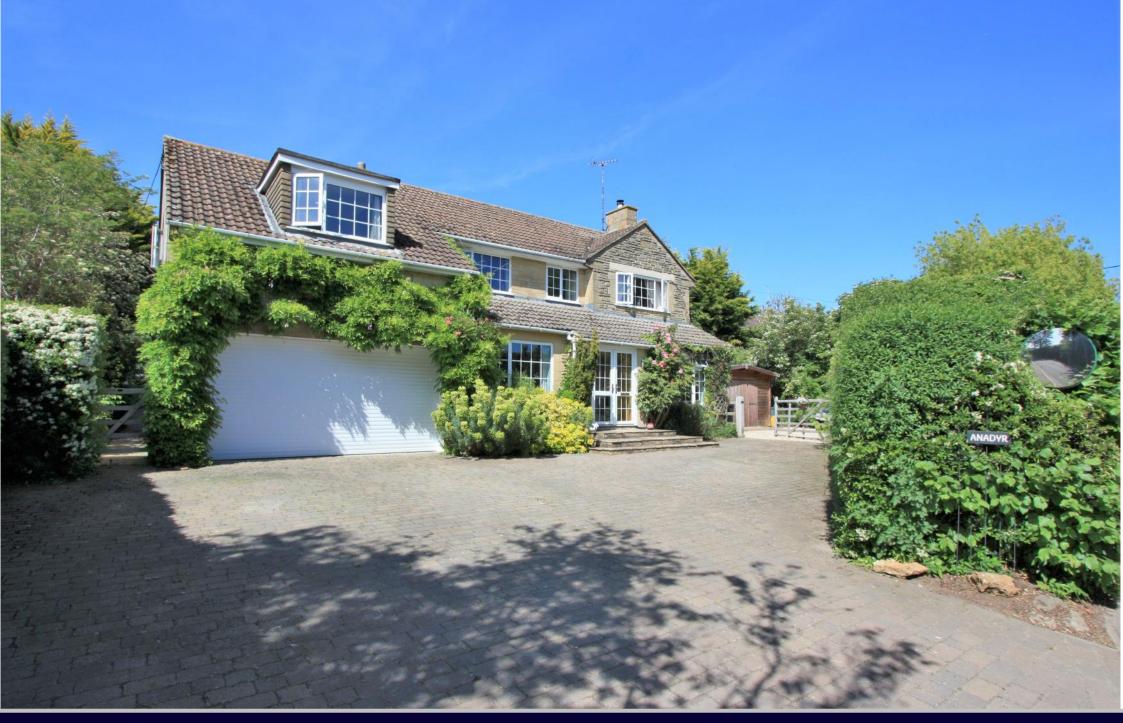

## Sevenhampton Wiltshire SN6 7QA

An impressive five bedroom detached house situated in a sought after village location with picturesque views to the rear. A particular feature is the large well tended private landscaped garden, which have been planned to offer colour and interest throughout the year. The property is presented in excellent order throughout with the spacious accommodation comprising: Fitted kitchen with built-in appliances, breakfast room, utility/cloakroom, dining room and dual aspect living room with fireplace. Family bathroom and five bedrooms the master of which has an en-suite shower room. Further benefits include solid wood flooring and a new gas fired boiler. Outside there is a detached 5.5m x 4m log cabin which offers the potential for use as a home office or large workshop. To the front there is a blocked paved driveway providing parking for several vehicles leading to an integral double garage with electric roller door.