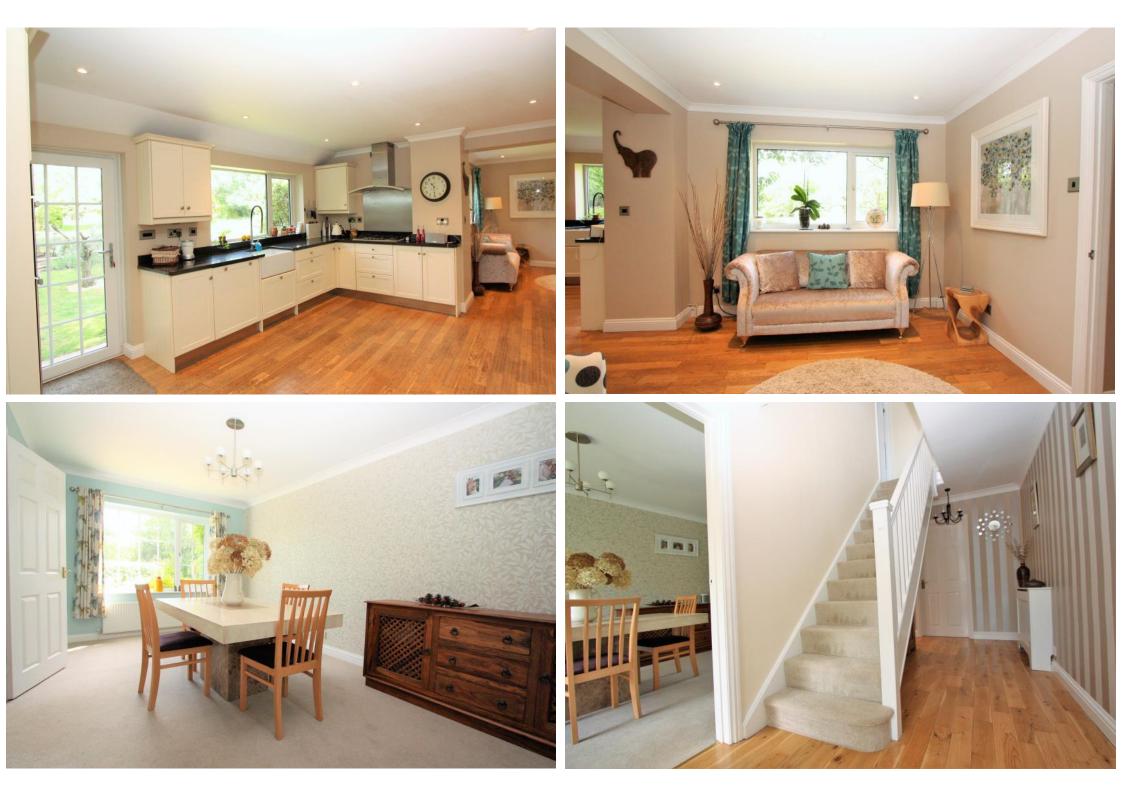

## Sevenhampton Wiltshire SN6 7QA

An impressive five bedroom detached house situated in a sought after village location with picturesque views to the rear. A particular feature is the large well tended private landscaped garden, which have been planned to offer colour and interest throughout the year. The property is presented in excellent order throughout with the spacious accommodation comprising: Fitted kitchen with built-in appliances, breakfast room, utility/cloakroom, dining room and dual aspect living room with fireplace. Family bathroom and five bedrooms the master of which has an en-suite shower room. Further benefits include solid wood flooring and a new gas fired boiler. Outside there is a detached 5.5m x 4m log cabin which offers the potential for use as a home office or large workshop. To the front there is a blocked paved driveway providing parking for several vehicles leading to an integral double garage with electric roller door.