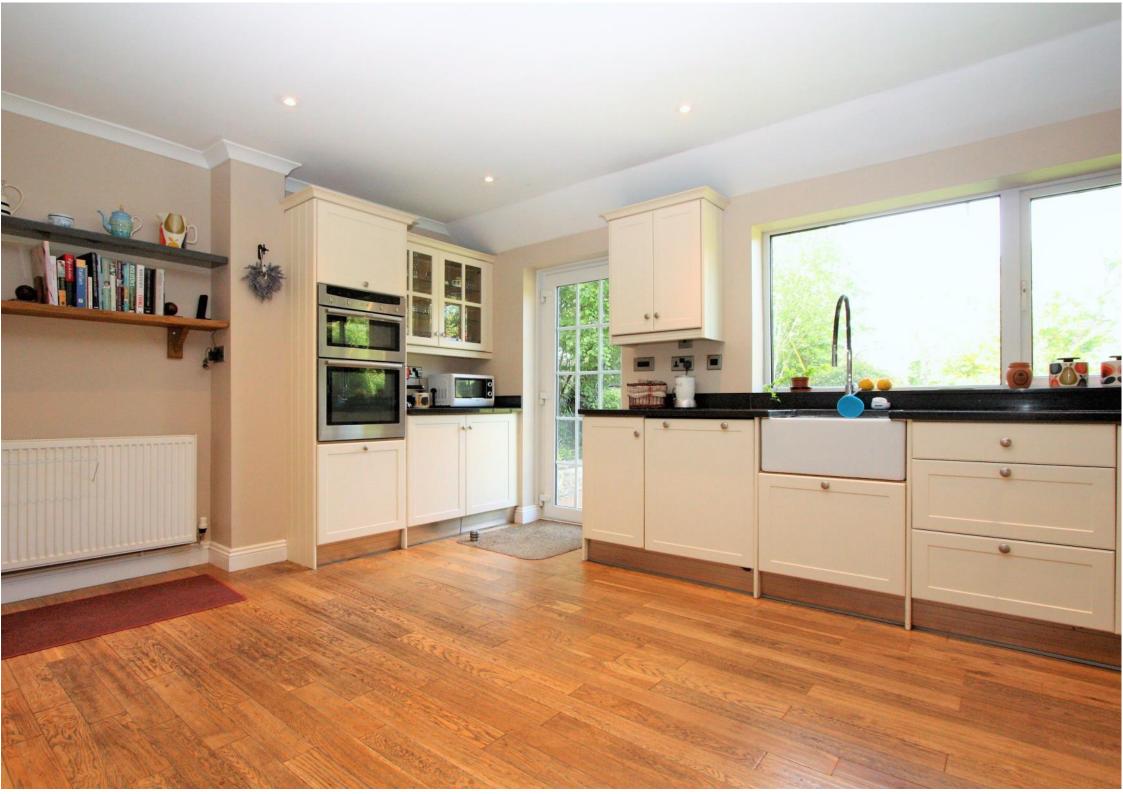

## Sevenhampton Wiltshire SN6 7QA

An impressive five bedroom detached house situated in a sought after village location with picturesque views to the rear. A particular feature is the large well tended private landscaped garden, which have been planned to offer colour and interest throughout the year. The property is presented in excellent order throughout with the spacious accommodation comprising: Fitted kitchen with built-in appliances, breakfast room, utility/cloakroom, dining room and dual aspect living room with fireplace. Family bathroom and five bedrooms the master of which has an en-suite shower room. Further benefits include solid wood flooring and a new gas fired boiler. Outside there is a detached 5.5m x 4m log cabin which offers the potential for use as a home office or large workshop. To the front there is a blocked paved driveway providing parking for several vehicles leading to an integral double garage with electric roller door.