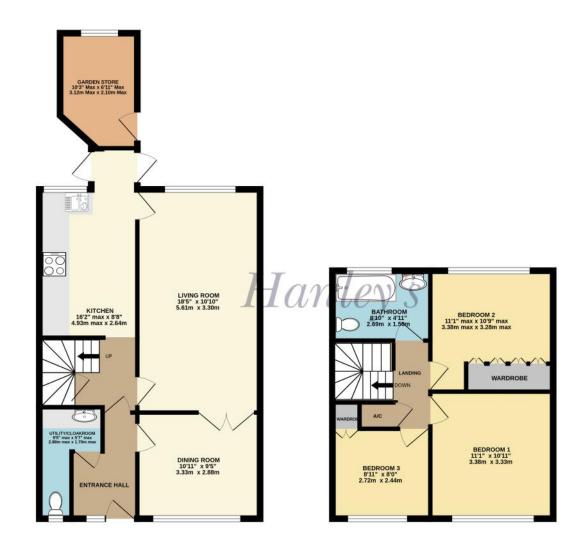

## Home Farm Highworth SN6 7EQ

A three bedroom semi-detached house which has been updated and improved by the current owners. Offering spacious and well presented accommodation comprising: entrance hall, re-fitted utility/cloakroom with W.C, living room, dining room, stylishly re-fitted kitchen with integrated oven, hob and extractor over and door providing access to the rear. To the first floor are three good sized bedrooms; two with fitted wardrobes and a re-fitted bathroom suite with shower over the bath. Outside to the rear is an attractive and private rear garden, which is laid to lawn with shrub border, patio area and a very useful garden store with power and light. To the front the property has a pleasant open aspect and is laid to lawn with flower bed and path to the front door. The property benefits from double glazing, new carpets and flooring, electric panel heating and upgraded electrics.

TOTAL FLOOR AREA: 1090 sq.ft. (101.3 sq.m.) approx.

www.hanleys.co.uk