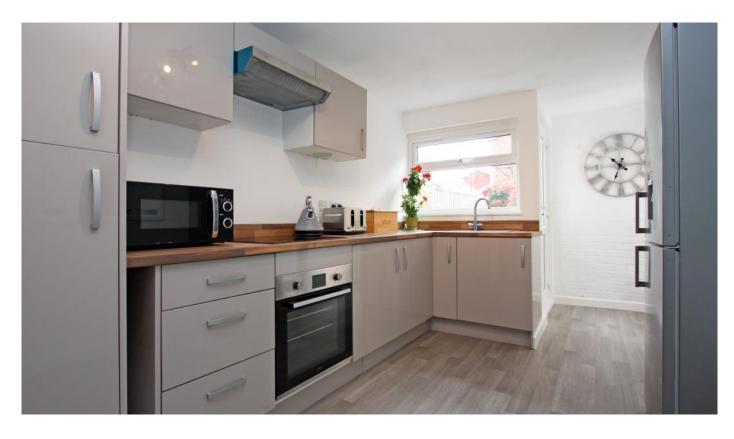

## Home Farm Highworth SN6 7EQ

A three bedroom semi-detached house which has been updated and improved by the current owners. Offering spacious and well presented accommodation comprising: entrance hall, re-fitted utility/cloakroom with W.C, living room, dining room, stylishly re-fitted kitchen with integrated oven, hob and extractor over and door providing access to the rear. To the first floor are three good sized bedrooms; two with fitted wardrobes and a re-fitted bathroom suite with shower over the bath. Outside to the rear is an attractive and private rear garden, which is laid to lawn with shrub border, patio area and a very useful garden store with power and light. To the front the property has a pleasant open aspect and is laid to lawn with flower bed and path to the front door. The property benefits from double glazing, new carpets and flooring, electric panel heating and upgraded electrics.