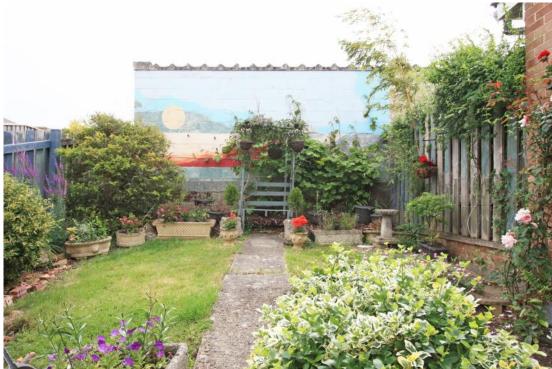

## Home Farm Highworth SN6 7EQ

A three bedroom semi-detached house which has been updated and improved by the current owners. Offering spacious and well presented accommodation comprising: entrance hall, re-fitted utility/cloakroom with W.C, living room, dining room, stylishly re-fitted kitchen with integrated oven, hob and extractor over and door providing access to the rear. To the first floor are three good sized bedrooms; two with fitted wardrobes and a re-fitted bathroom suite with shower over the bath. Outside to the rear is an attractive and private rear garden, which is laid to lawn with shrub border, patio area and a very useful garden store with power and light. To the front the property has a pleasant open aspect and is laid to lawn with flower bed and path to the front door. The property benefits from double glazing, new carpets and flooring, electric panel heating and upgraded electrics.