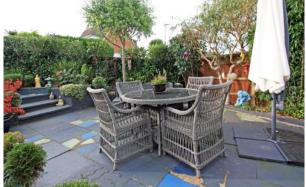

## Folly Close Highworth SN6 7JP

A well presented two/three bedroom semi-detached dormer bungalow situated in an elevated position with far reaching views to the front. The property has been tastefully up-dated throughout by the present owners and offers versatile accommodation which comprises: Entrance hall with stairs to the first floor, living room with bay window and open views, dining room/bedroom three, attractively re-fitted kitchen with 'Range' style cooker with extractor fan over, breakfast room/conservatory with a solid roof, re-fitted shower room and second bedroom. To the first floor is a spacious dual aspect main bedroom with far reaching rural views and built-in eaves storage. The property benefits from gas radiator central heating and recently fitted double glazing. Outside there is parking for several vehicles to the front, block paved driveway to the rear leads the detached garage. The rear and side gardens have been landscaped for ease of maintenance with greenhouse/garden store, flower and shrub borders, gated access to the front and to the rear giving access to the garage.