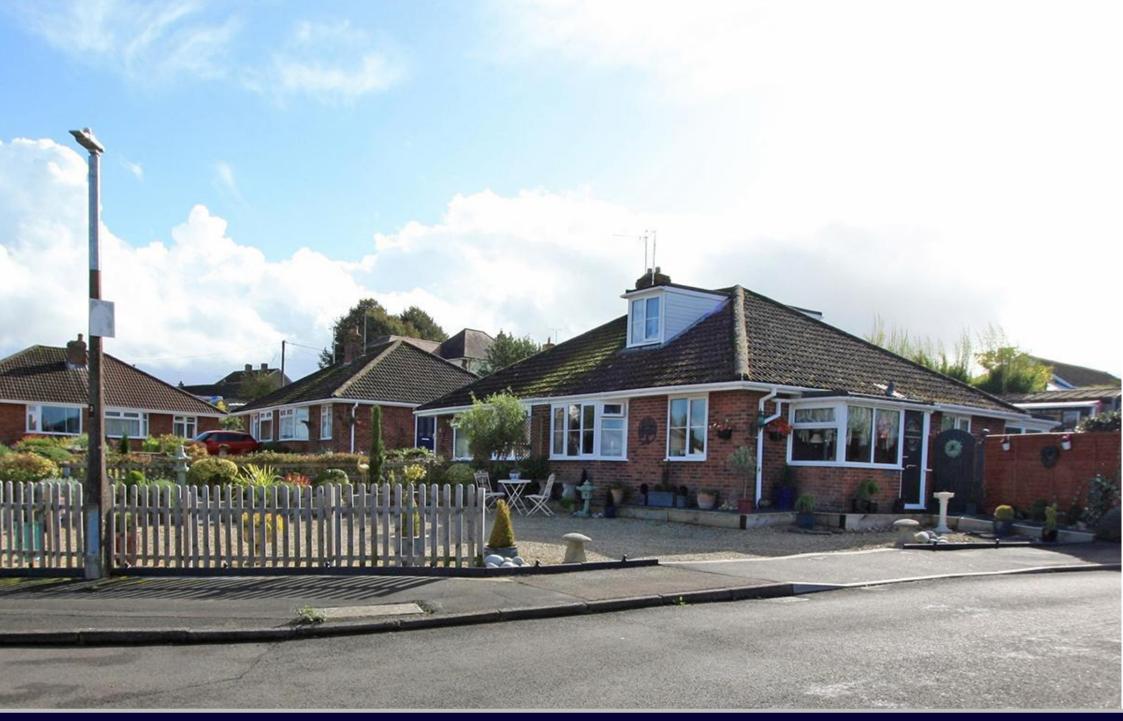

## Folly Close Highworth SN6 7JP

A well presented two/three bedroom semi-detached dormer bungalow situated in an elevated position with far reaching views to the front. The property has been tastefully up-dated throughout by the present owners and offers versatile accommodation which comprises: Entrance hall with stairs to the first floor, living room with bay window and open views, dining room/bedroom three, attractively re-fitted kitchen with 'Range' style cooker with extractor fan over, breakfast room/conservatory with a solid roof, re-fitted shower room and second bedroom. To the first floor is a spacious dual aspect main bedroom with far reaching rural views and built-in eaves storage. The property benefits from gas radiator central heating and recently fitted double glazing. Outside there is parking for several vehicles to the front, block paved driveway to the rear leads the detached garage. The rear and side gardens have been landscaped for ease of maintenance with greenhouse/garden store, flower and shrub borders, gated access to the front and to the rear giving access to the garage.