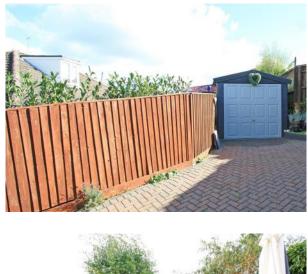

## Folly Close Highworth SN6 7JP

A well presented two/three bedroom semi-detached dormer bungalow situated in an elevated position with far reaching views to the front. The property has been tastefully up-dated throughout by the present owners and offers versatile accommodation which comprises: Entrance hall with stairs to the first floor, living room with bay window and open views, dining room/bedroom three, attractively re-fitted kitchen with 'Range' style cooker with extractor fan over, breakfast room/conservatory with a solid roof, re-fitted shower room and second bedroom. To the first floor is a spacious dual aspect main bedroom with far reaching rural views and built-in eaves storage. The property benefits from gas radiator central heating and recently fitted double glazing. Outside there is parking for several vehicles to the front, block paved driveway to the rear leads the detached garage. The rear and side gardens have been landscaped for ease of maintenance with greenhouse/garden store, flower and shrub borders, gated access to the front and to the rear giving access to the garage.