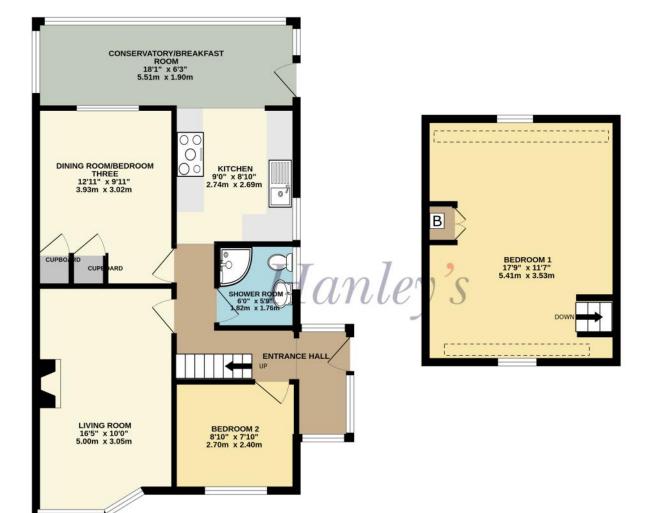

## Folly Close Highworth SN6 7JP

A well presented two/three bedroom semi-detached dormer bungalow situated in an elevated position with far reaching views to the front. The property has been tastefully up-dated throughout by the present owners and offers versatile accommodation which comprises: Entrance hall with stairs to the first floor, living room with bay window and open views, dining room/bedroom three, attractively re-fitted kitchen with 'Range' style cooker with extractor fan over, breakfast room/conservatory with a solid roof, re-fitted shower room and second bedroom. To the first floor is a spacious dual aspect main bedroom with far reaching rural views and built-in eaves storage. The property benefits from gas radiator central heating and recently fitted double glazing. Outside there is parking for several vehicles to the front, block paved driveway to the rear leads the detached garage. The rear and side gardens have been landscaped for ease of maintenance with greenhouse/garden store, flower and shrub borders, gated access to the front and to the rear giving access to the garage.

## TOTAL FLOOR AREA : 921 sq.ft. (85.6 sq.m.) approx.

Whilst every attempt has been made to ensure the acturacy of the floorplan contained here, measurements of doors, windows, rooms and any other items are approximate and no responsibility is taken for any error, omission or mis-statement. This plan is for illustrative purposes only and should be used as such by any prospective purchaser. The services, systems and appliances shown have not been tested and no guarantee as to their operability or efficiency can be given. Made with Metropix ©2024