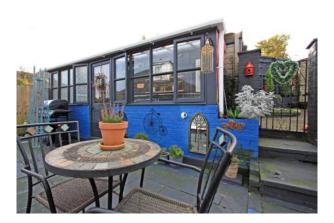

## Folly Close Highworth SN6 7JP

A well presented two/three bedroom semi-detached dormer bungalow situated in an elevated position with far reaching views to the front. The property has been tastefully up-dated throughout by the present owners and offers versatile accommodation which comprises: Entrance hall with stairs to the first floor, living room with bay window and open views, dining room/bedroom three, attractively re-fitted kitchen with 'Range' style cooker with extractor fan over, breakfast room/conservatory with a solid roof, re-fitted shower room and second bedroom. To the first floor is a spacious dual aspect main bedroom with far reaching rural views and built-in eaves storage. The property benefits from gas radiator central heating and recently fitted double glazing. Outside there is parking for several vehicles to the front, block paved driveway to the rear leads the detached garage. The rear and side gardens have been landscaped for ease of maintenance with greenhouse/garden store, flower and shrub borders, gated access to the front and to the rear giving access to the garage.