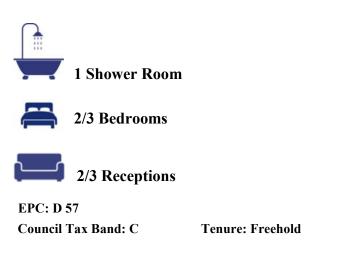

## Folly Close Highworth SN6 7JP

A well presented two/three bedroom semi-detached dormer bungalow situated in an elevated position with far reaching views to the front. The property has been tastefully up-dated throughout by the present owners and offers versatile accommodation which comprises: Entrance hall with stairs to the first floor, living room with bay window and open views, dining room/bedroom three, attractively re-fitted kitchen with 'Range' style cooker with extractor fan over, breakfast room/conservatory with a solid roof, re-fitted shower room and second bedroom. To the first floor is a spacious dual aspect main bedroom with far reaching rural views and built-in eaves storage. The property benefits from gas radiator central heating and recently fitted double glazing. Outside there is parking for several vehicles to the front, block paved driveway to the rear leads the detached garage. The rear and side gardens have been landscaped for ease of maintenance with greenhouse/garden store, flower and shrub borders, gated access to the front and to the rear giving access to the garage.