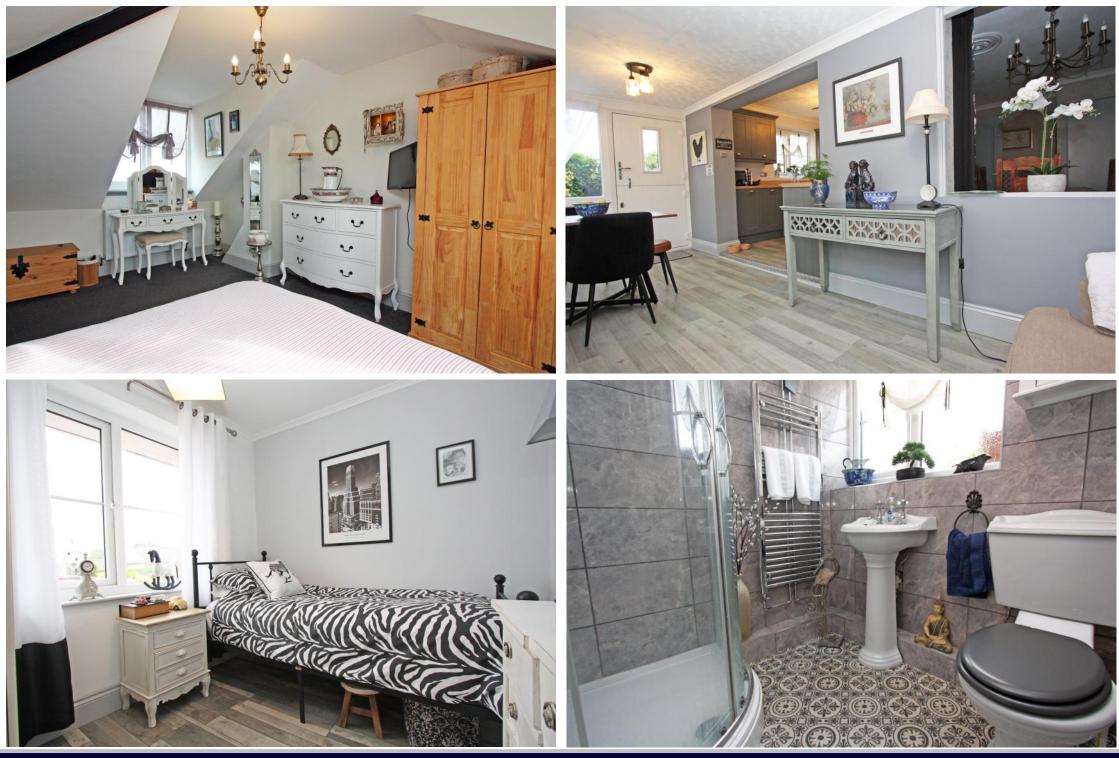

## Folly Close Highworth SN6 7JP

A well presented two/three bedroom semi-detached dormer bungalow situated in an elevated position with far reaching views to the front. The property has been tastefully up-dated throughout by the present owners and offers versatile accommodation which comprises: Entrance hall with stairs to the first floor, living room with bay window and open views, dining room/bedroom three, attractively re-fitted kitchen with 'Range' style cooker with extractor fan over, breakfast room/conservatory with a solid roof, re-fitted shower room and second bedroom. To the first floor is a spacious dual aspect main bedroom with far reaching rural views and built-in eaves storage. The property benefits from gas radiator central heating and recently fitted double glazing. Outside there is parking for several vehicles to the front, block paved driveway to the rear leads the detached garage. The rear and side gardens have been landscaped for ease of maintenance with greenhouse/garden store, flower and shrub borders, gated access to the front and to the rear giving access to the garage.