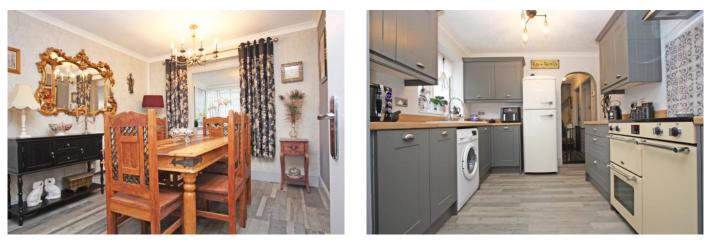

## Folly Close Highworth SN6 7JP

A well presented two/three bedroom semi-detached dormer bungalow situated in an elevated position with far reaching views to the front. The property has been tastefully up-dated throughout by the present owners and offers versatile accommodation which comprises: Entrance hall with stairs to the first floor, living room with bay window and open views, dining room/bedroom three, attractively re-fitted kitchen with 'Range' style cooker with extractor fan over, breakfast room/conservatory with a solid roof, re-fitted shower room and second bedroom. To the first floor is a spacious dual aspect main bedroom with far reaching rural views and built-in eaves storage. The property benefits from gas radiator central heating and recently fitted double glazing. Outside there is parking for several vehicles to the front, block paved driveway to the rear leads the detached garage. The rear and side gardens have been landscaped for ease of maintenance with greenhouse/garden store, flower and shrub borders, gated access to the front and to the rear giving access to the garage.