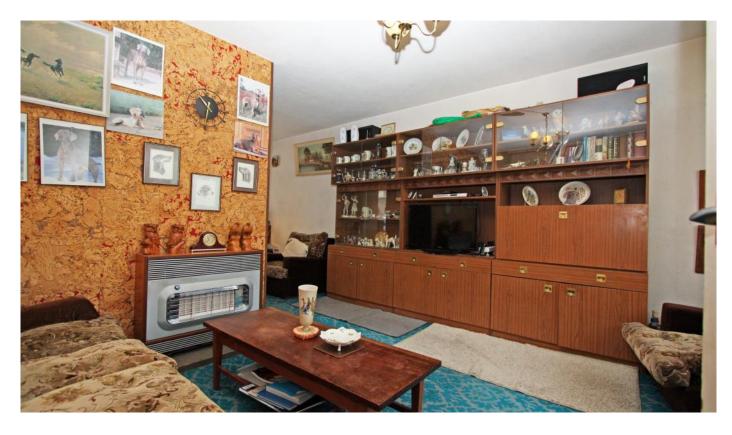

## Windrush Highworth SN6 7ED

A three bedroom semi detached property set in a elevated position within a short walk of local amenities including schools and doctors surgery. The accommodation requires updating and comprises: Porch, entrance hall, living room, dining room and kitchen with door opening to the rear garden. To the first floor: landing, three bedrooms; two with fitted wardrobes and bathroom with shower over the bath. The property further benefits from gas radiator central heating and double glazing. Outside to the front is a garden laid to lawn and gated access to the side leading to the rear southerly facing garden with patio area and steps up to a garden with lawn and pathway to the rear with gated access to the allocated parking space and garage located in a nearby block. The property is offered for sale with **NO ONWARD CHAIN.** 