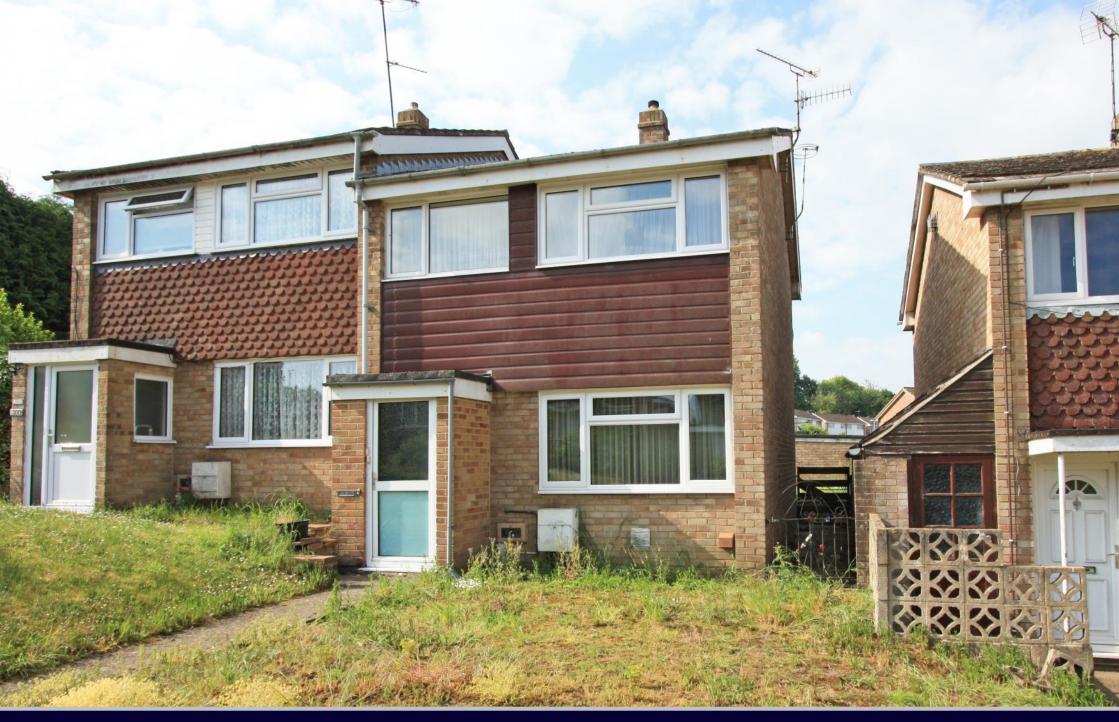

## Windrush Highworth SN6 7ED

A three bedroom semi detached property set in a elevated position within a short walk of local amenities including schools and doctors surgery. The accommodation requires updating and comprises: Porch, entrance hall, living room, dining room and kitchen with door opening to the rear garden. To the first floor: landing, three bedrooms; two with fitted wardrobes and bathroom with shower over the bath. The property further benefits from gas radiator central heating and double glazing. Outside to the front is a garden laid to lawn and gated access to the side leading to the rear southerly facing garden with patio area and steps up to a garden with lawn and pathway to the rear with gated access to the allocated parking space and garage located in a nearby block. The property is offered for sale with **NO ONWARD CHAIN.** 