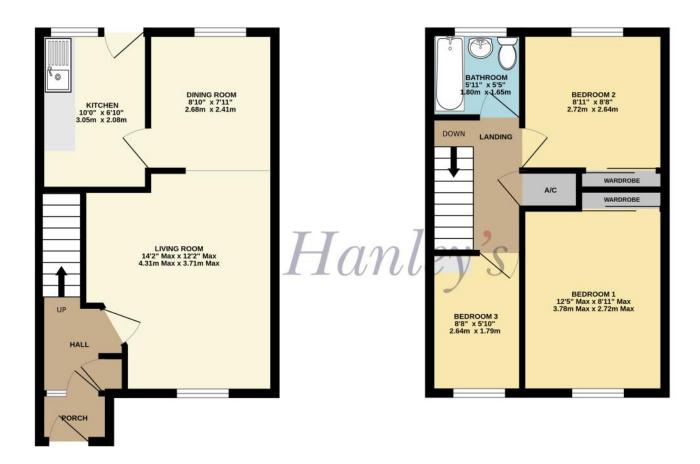

## Windrush Highworth SN6 7ED

A three bedroom semi detached property set in a elevated position within a short walk of local amenities including schools and doctors surgery. The accommodation requires updating and comprises: Porch, entrance hall, living room, dining room and kitchen with door opening to the rear garden. To the first floor: landing, three bedrooms; two with fitted wardrobes and bathroom with shower over the bath. The property further benefits from gas radiator central heating and double glazing. Outside to the front is a garden laid to lawn and gated access to the side leading to the rear southerly facing garden with patio area and steps up to a garden with lawn and pathway to the rear with gated access to the allocated parking space and garage located in a nearby block. The property is offered for sale with **NO ONWARD CHAIN.** 

TOTAL FLOOR AREA: 700 sq.ft. (65.0 sq.m.) approx.

Whilst every attempt has been made to ensure the accuracy of the floorplan contained here, measurements of doors, windows, rooms and any other items are approximate and no responsibility is taken for any error, omission or mis-statement. This plan is for illustrative purposes only and should be used as such by any prospective purchaser. The services, systems and appliances shown have not been tested and no guarantee as to their operability or efficiency can be given.