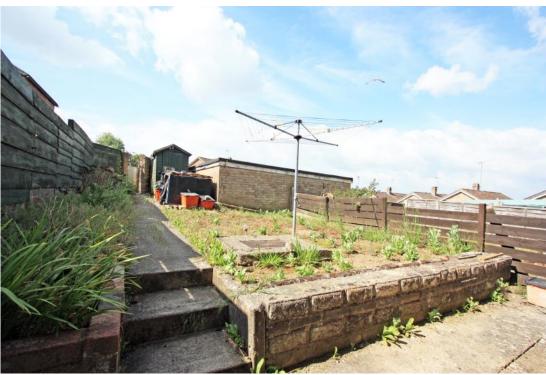

## Windrush Highworth SN6 7ED

A three bedroom semi detached property set in a elevated position within a short walk of local amenities including schools and doctors surgery. The accommodation requires updating and comprises: Porch, entrance hall, living room, dining room and kitchen with door opening to the rear garden. To the first floor: landing, three bedrooms; two with fitted wardrobes and bathroom with shower over the bath. The property further benefits from gas radiator central heating and double glazing. Outside to the front is a garden laid to lawn and gated access to the side leading to the rear southerly facing garden with patio area and steps up to a garden with lawn and pathway to the rear with gated access to the allocated parking space and garage located in a nearby block. The property is offered for sale with **NO ONWARD CHAIN.** 