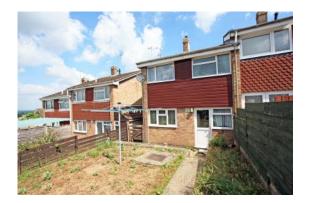

## Windrush Highworth SN6 7ED

A three bedroom semi detached property set in a elevated position within a short walk of local amenities including schools and doctors surgery. The accommodation requires updating and comprises: Porch, entrance hall, living room, dining room and kitchen with door opening to the rear garden. To the first floor: landing, three bedrooms; two with fitted wardrobes and bathroom with shower over the bath. The property further benefits from gas radiator central heating and double glazing. Outside to the front is a garden laid to lawn and gated access to the side leading to the rear southerly facing garden with patio area and steps up to a garden with lawn and pathway to the rear with gated access to the allocated parking space and garage located in a nearby block. The property is offered for sale with **NO ONWARD CHAIN.** 