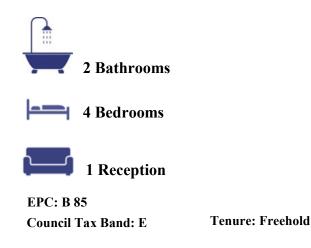

Fortuna Road, Blunsdon, Swindon, SN26 7AT

£475,000 (Subject to Contract)

Fortuna Road Blunsdon Swindon SN26 7AT

An attractive and beautifully presented four bedroom detached house situated in a sought after cul-de-sac, just off the High Street in Blunsdon. The well planned accommodation comprises: entrance hall with stairs to the first floor, cloakroom, extensively fitted kitchen/dining room with built-in appliances and French doors to the rear garden, separate utility room with door to the side, dual aspect living room with French doors opening onto the garden. To the first floor: landing with storage/airing cupboard, large attic space (offering the scope to extend (STPP)), four good sized bedrooms, en-suite shower room and family bathroom. Outside to the front is a block paved driveway leading to the large detached garage with power and light, gated access leads to the large enclosed private rear garden which is mainly laid to lawn. Further benefits include gas fired radiator central heating, double glazing and the remainder of the NHBC Certificate. Management charge is to be confirmed.