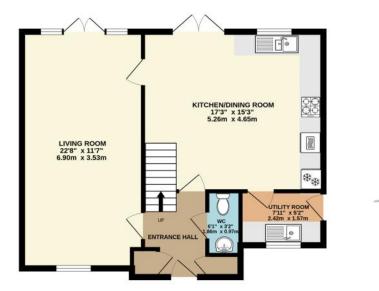

## Hanley's Estate Agents 25 High Street, Highworth, SN6 7AG Tel: 01793 762005 mail@hanleys.co.uk

TOTAL FLOOR AREA : 1512 sq.ft. (140.5 sq.m.) approx.

GROUND FLOOR 644 sq.ft. (59.8 sq.m.) approx.

1ST FLOOR 868 sq.ft. (80.7 sq.m.) approx.