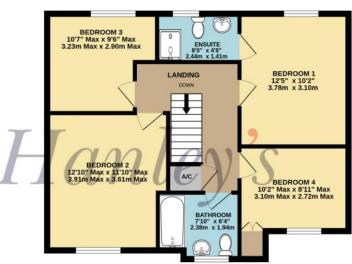

## Hanley's Estate Agents 25 High Street, Highworth, SN6 7AG Tel: 01793 762005 mail@hanleys.co.uk

TOTAL FLOOR AREA : 1512 sq.ft. (140.5 sq.m.) approx.

GROUND FLOOR 644 sq.ft. (59.8 sq.m.) approx.

1ST FLOOR 868 sq.ft. (80.7 sq.m.) approx.