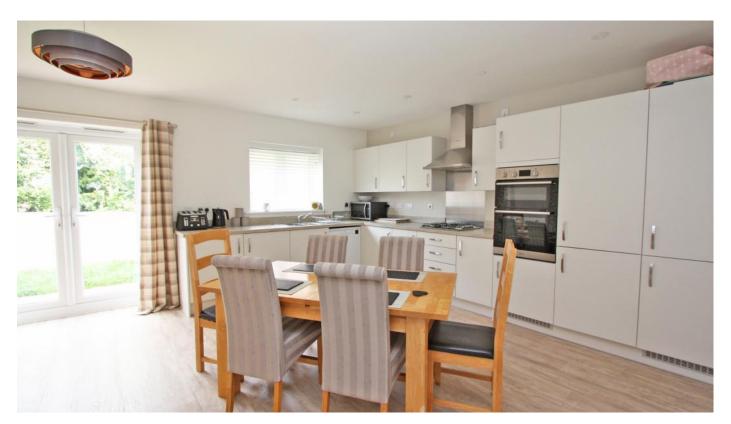

Fortuna Road, Blunsdon, Swindon, SN26 7AT

£475,000 (Subject to Contract)

Fortuna Road Blunsdon Swindon SN26 7AT

An attractive and beautifully presented four bedroom detached house situated in a sought after cul-de-sac, just off the High Street in Blunsdon. The well planned accommodation comprises: entrance hall with stairs to the first floor, cloakroom, extensively fitted kitchen/dining room with built-in appliances and French doors to the rear garden, separate utility room with door to the side, dual aspect living room with French doors opening onto the garden. To the first floor: landing with storage/airing cupboard, large attic space (offering the scope to extend (STPP)), four good sized bedrooms, en-suite shower room and family bathroom. Outside to the front is a block paved driveway leading to the large detached garage with power and light, gated access leads to the large enclosed private rear garden which is mainly laid to lawn. Further benefits include gas fired radiator central heating, double glazing and the remainder of the NHBC Certificate. Management charge is to be confirmed.