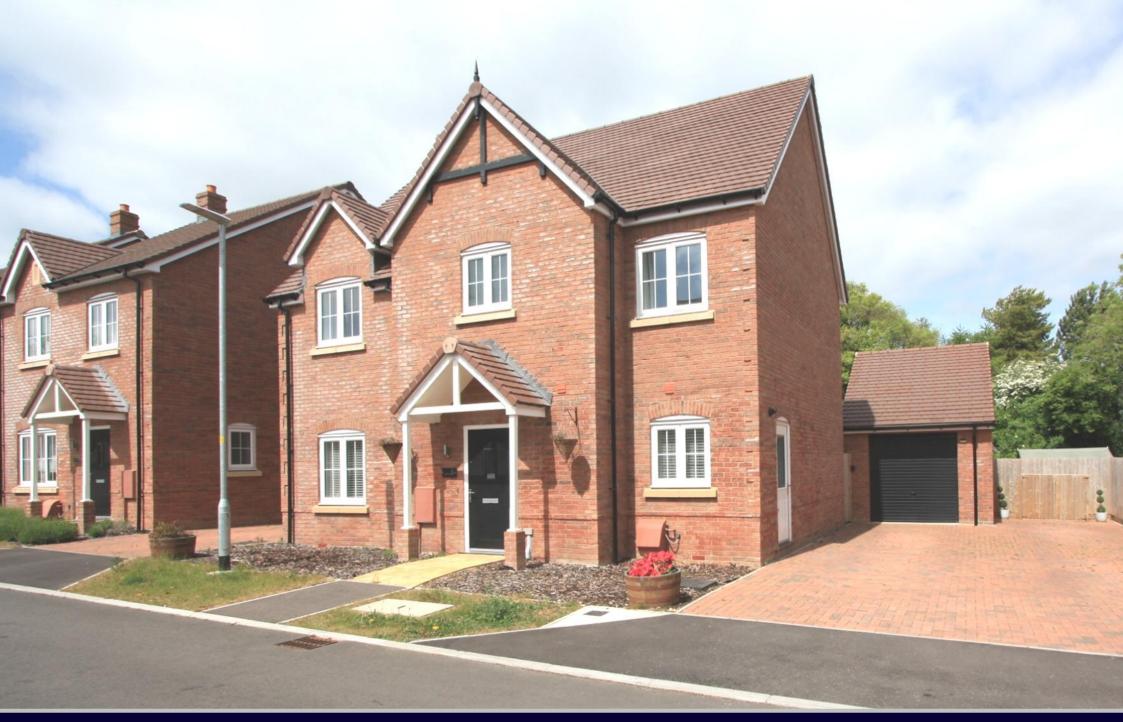

Fortuna Road, Blunsdon, Swindon, SN26 7AT

£475,000 (Subject to Contract)

Fortuna Road Blunsdon Swindon SN26 7AT

An attractive and beautifully presented four bedroom detached house situated in a sought after cul-de-sac, just off the High Street in Blunsdon. The well planned accommodation comprises: entrance hall with stairs to the first floor, cloakroom, extensively fitted kitchen/dining room with built-in appliances and French doors to the rear garden, separate utility room with door to the side, dual aspect living room with French doors opening onto the garden. To the first floor: landing with storage/airing cupboard, large attic space (offering the scope to extend (STPP)), four good sized bedrooms, en-suite shower room and family bathroom. Outside to the front is a block paved driveway leading to the large detached garage with power and light, gated access leads to the large enclosed private rear garden which is mainly laid to lawn. Further benefits include gas fired radiator central heating, double glazing and the remainder of the NHBC Certificate. Management charge is to be confirmed.