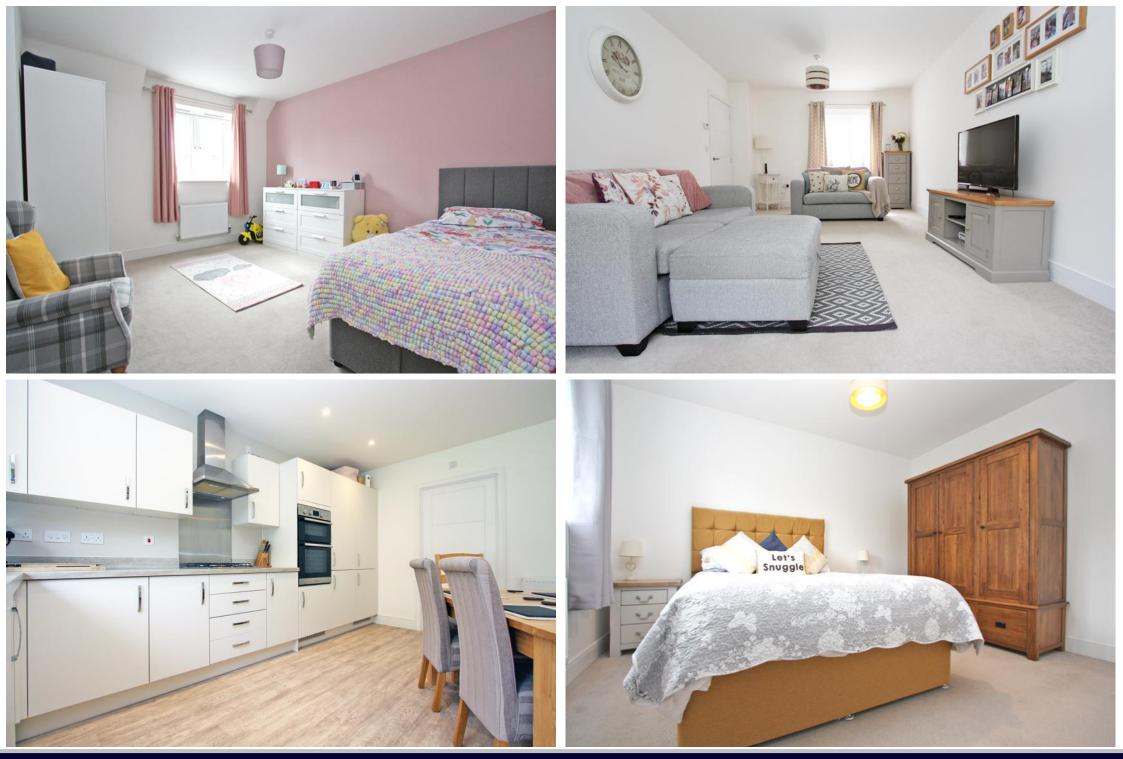

Fortuna Road, Blunsdon, Swindon, SN26 7AT

£475,000 (Subject to Contract)

Fortuna Road Blunsdon Swindon SN26 7AT

An attractive and beautifully presented four bedroom detached house situated in a sought after cul-de-sac, just off the High Street in Blunsdon. The well planned accommodation comprises: entrance hall with stairs to the first floor, cloakroom, extensively fitted kitchen/dining room with built-in appliances and French doors to the rear garden, separate utility room with door to the side, dual aspect living room with French doors opening onto the garden. To the first floor: landing with storage/airing cupboard, large attic space (offering the scope to extend (STPP)), four good sized bedrooms, en-suite shower room and family bathroom. Outside to the front is a block paved driveway leading to the large detached garage with power and light, gated access leads to the large enclosed private rear garden which is mainly laid to lawn. Further benefits include gas fired radiator central heating, double glazing and the remainder of the NHBC Certificate. Management charge is to be confirmed.