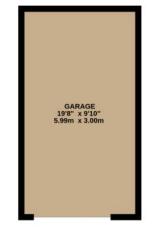

Fortuna Road, Blunsdon, Swindon, SN26 7AT

£475,000 (Subject to Contract)

Fortuna Road Blunsdon Swindon SN26 7AT

An attractive and beautifully presented four bedroom detached house situated in a sought after cul-de-sac, just off the High Street in Blunsdon. The well planned accommodation comprises: entrance hall with stairs to the first floor, cloakroom, extensively fitted kitchen/dining room with built-in appliances and French doors to the rear garden, separate utility room with door to the side, dual aspect living room with French doors opening onto the garden. To the first floor: landing with storage/airing cupboard, large attic space (offering the scope to extend (STPP)), four good sized bedrooms, en-suite shower room and family bathroom. Outside to the front is a block paved driveway leading to the large detached garage with power and light, gated access leads to the large enclosed private rear garden which is mainly laid to lawn. Further benefits include gas fired radiator central heating, double glazing and the remainder of the NHBC Certificate. Management charge is to be confirmed.