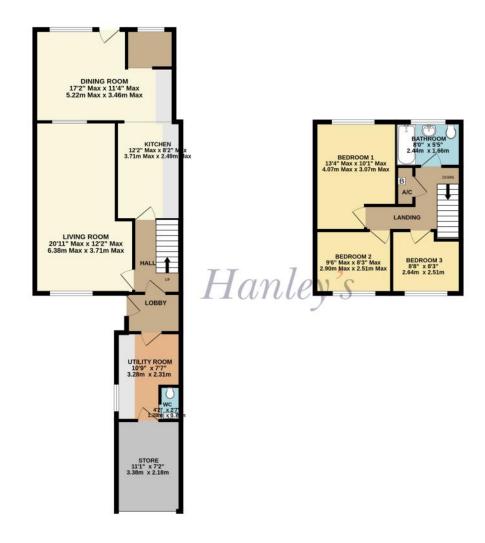

GROUND FLOOR 1ST FLOOR 781 sq.ft. (72.5 sq.m.) approx. 379 sq.ft. (35.2 sq.m.) approx.

## TOTAL FLOOR AREA: 1160 sq.ft. (107.8 sq.m.) approx.

Whilst every attempt has been made to ensure the accuracy of the floorpain contained here, measurements of obors, setolous, rooms and any other terms are approximate and or responsibility to siden for any error, prospective purchaser. The services, systems and applicances shown have not been rested and no guarantee as to their operability or efficiency can be given.