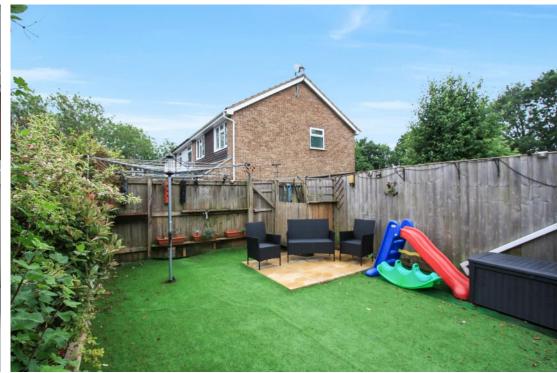

## Conway Road Eldene Swindon SN3 6BU

An extended and well presented three bedroom terraced house offering spacious accommodation comprising: entrance lobby, large living room, re-fitted kitchen which opens to the dining room with a useful small study area/store room, downstairs cloakroom, utility room with personal door through to the store area with power and light. To the first floor there is a landing with airing cupboard housing the gas fired boiler, three bedrooms and bathroom with shower over the bath. The property also benefits from gas radiator central heating and double glazing. Outside there is a block paved driveway to the front with parking for several vehicles. To the rear the garden is enclosed with artificial grass and patio area, wood panelled fencing and gated rear access.