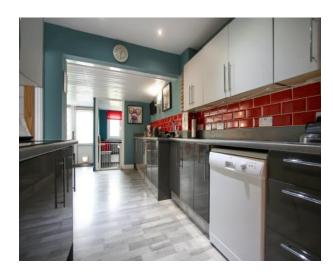

## Conway Road Eldene Swindon SN3 6BU

An extended and well presented three bedroom terraced house offering spacious accommodation comprising: entrance lobby, large living room, re-fitted kitchen which opens to the dining room with a useful small study area/store room, downstairs cloakroom, utility room with personal door through to the store area with power and light. To the first floor there is a landing with airing cupboard housing the gas fired boiler, three bedrooms and bathroom with shower over the bath. The property also benefits from gas radiator central heating and double glazing. Outside there is a block paved driveway to the front with parking for several vehicles. To the rear the garden is enclosed with artificial grass and patio area, wood panelled fencing and gated rear access.