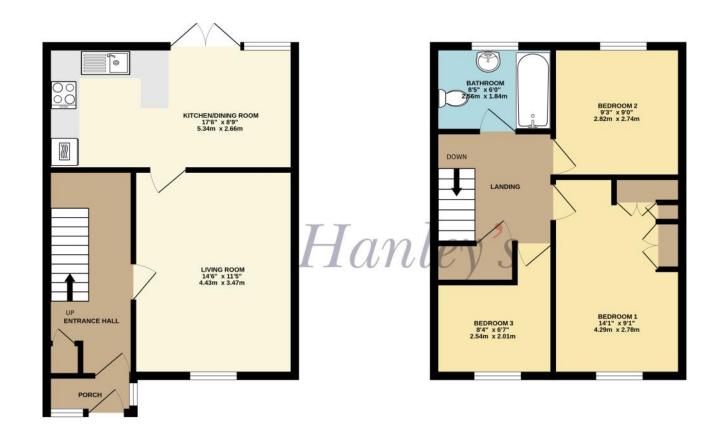

GROUND FLOOR 424 sq.ft. (39.3 sq.m.) approx. 1ST FLOOR 408 sq.ft. (37.9 sq.m.) approx.

## TOTAL FLOOR AREA: 831 sq.ft. (77.2 sq.m.) approx.

Whilst every attempt has been made to ensure the accuracy of the floorplan contained here, measurements of doors, windows, rooms and any other items are approximate and no responsibility is taken for any error, omission or mis-statement. This plan is for illustrative purposes only and should be used as such by any prospective purchaser. The services, systems and appliances shown have not been tested and no guarantee as to their operatibility or efficiency can be given.