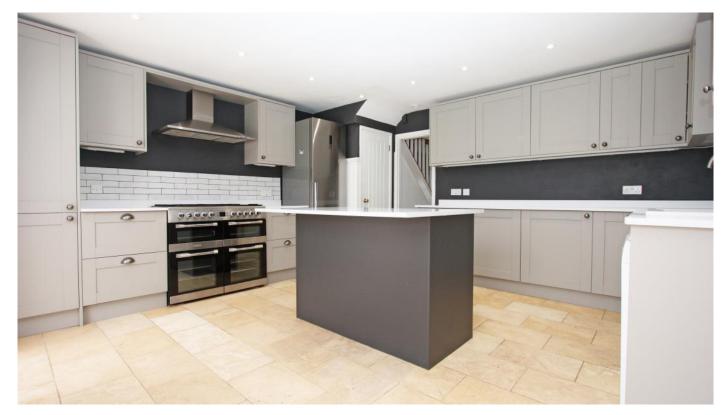

## Shrivenham Road Highworth SN6 7BZ

A charming three bedroom cottage which has been extended and updated whilst retaining many character features. Situated in a sought after location just a short level walk from the High Street and Market Place, the stylishly updated accommodation comprises: Living room with window seating, fireplace with shelving and cupboards either side and stairs to the first floor. The kitchen has been re-fitted with an extensive range of wall and base units, central island, built-in 'range' style cooker with extractor hood over, open to the conservatory/dining room with French doors to the garden, tiled floor, ground floor shower room with plumbing for washing machine. To the first floor: landing, attractively re-fitted bathroom suite with free standing roll top bath and three bedrooms. The property also benefits from gas radiator central heating and double glazing. Outside there is driveway parking to the side for two vehicles, electric point, gated access leads to the private rear garden with artificial grass, large patio areas, timber shed and wood store. The property is offered for sale with NO ONWARD CHAIN.