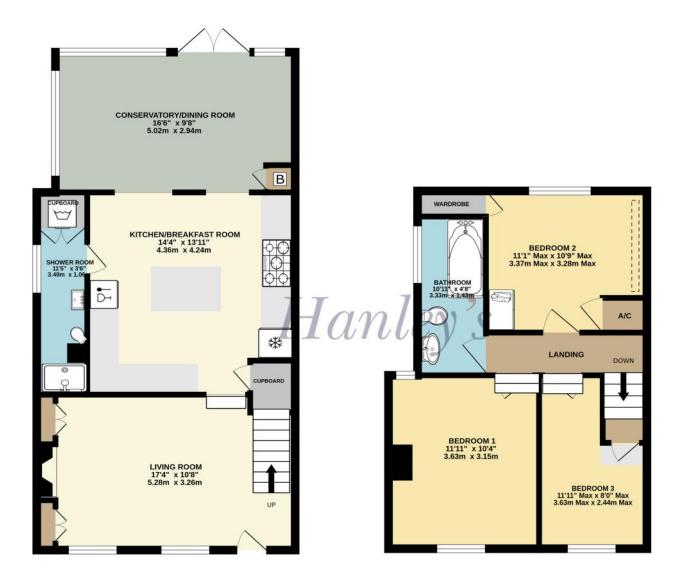

## TOTAL FLOOR AREA : 999 sq.ft. (92.8 sq.m.) approx.

Whilst every attempt has been made to ensure the accuracy of the floorplan contained here, measurements of doors, windows, rooms and any other items are approximate and no responsibility is taken for any error, omission or mis-statement. This plan is for illustrative purposes only and should be used as such by any prospective purchaser. The services, systems and appliances shown have not been tested and no guarantee as to their operability or efficiency can be given. Made with Metropix ©2025