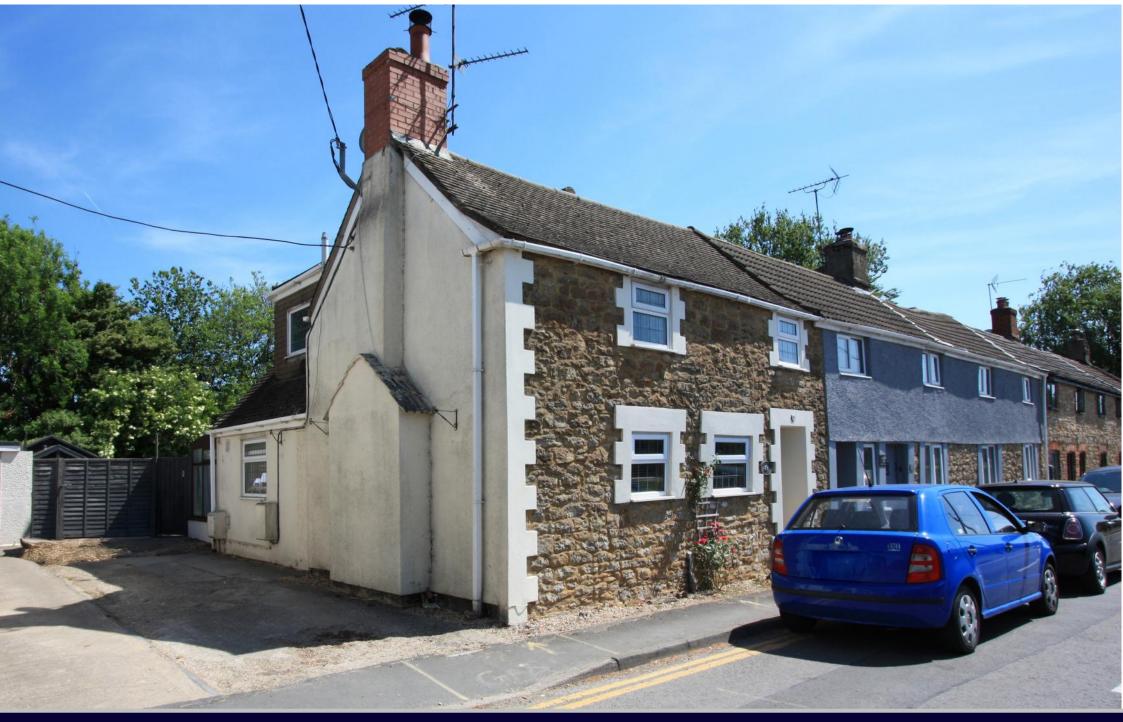

Shrivenham Road, Highworth, Swindon, SN6 7BZ

£425,000 (Subject to Contract)

## Shrivenham Road Highworth SN6 7BZ

A charming three bedroom cottage which has been extended and updated whilst retaining many character features. Situated in a sought after location just a short level walk from the High Street and Market Place, the stylishly updated accommodation comprises: Living room with window seating, fireplace with shelving and cupboards either side and stairs to the first floor. The kitchen has been re-fitted with an extensive range of wall and base units, central island, built-in 'range' style cooker with extractor hood over, open to the conservatory/dining room with French doors to the garden, tiled floor, ground floor shower room with plumbing for washing machine. To the first floor: landing, attractively re-fitted bathroom suite with free standing roll top bath and three bedrooms. The property also benefits from gas radiator central heating and double glazing. Outside there is driveway parking to the side for two vehicles, electric point, gated access leads to the private rear garden with artificial grass, large patio areas, timber shed and wood store. The property is offered for sale with NO ONWARD CHAIN.