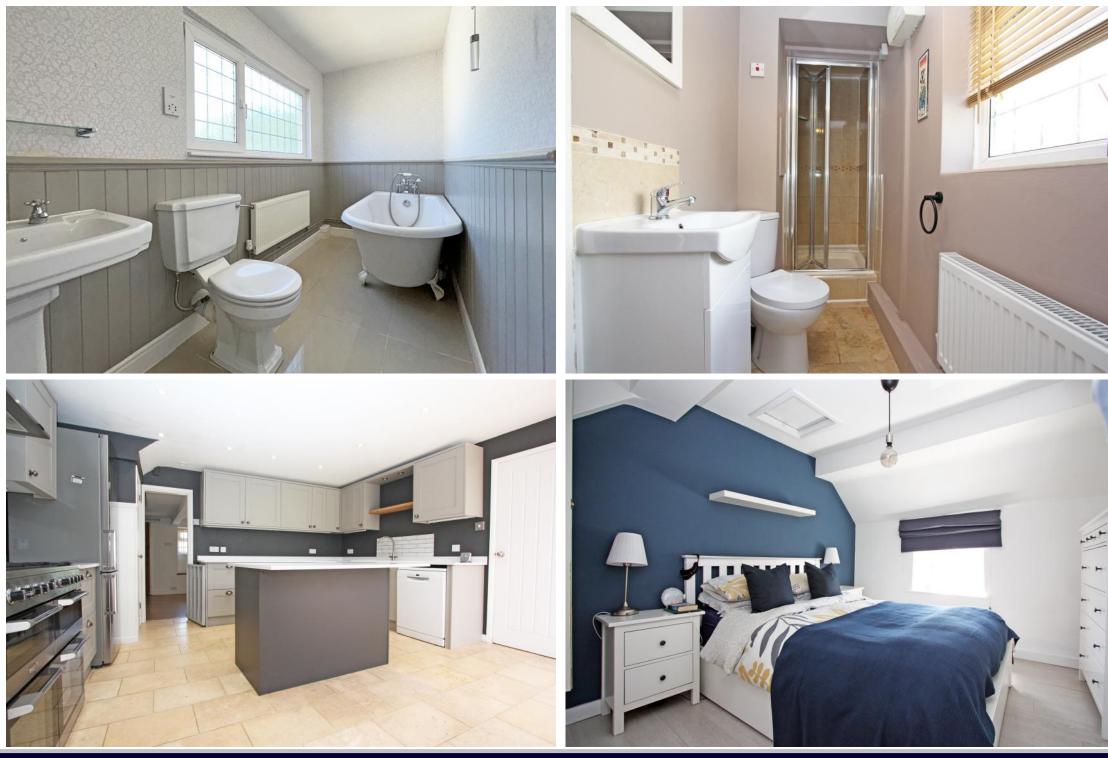

## Shrivenham Road Highworth SN6 7BZ

A charming three bedroom cottage which has been extended and updated whilst retaining many character features. Situated in a sought after location just a short level walk from the High Street and Market Place, the stylishly updated accommodation comprises: Living room with window seating, fireplace with shelving and cupboards either side and stairs to the first floor. The kitchen has been re-fitted with an extensive range of wall and base units, central island, built-in 'range' style cooker with extractor hood over, open to the conservatory/dining room with French doors to the garden, tiled floor, ground floor shower room with plumbing for washing machine. To the first floor: landing, attractively re-fitted bathroom suite with free standing roll top bath and three bedrooms. The property also benefits from gas radiator central heating and double glazing. Outside there is driveway parking to the side for two vehicles, electric point, gated access leads to the private rear garden with artificial grass, large patio areas, timber shed and wood store. The property is offered for sale with NO ONWARD CHAIN.