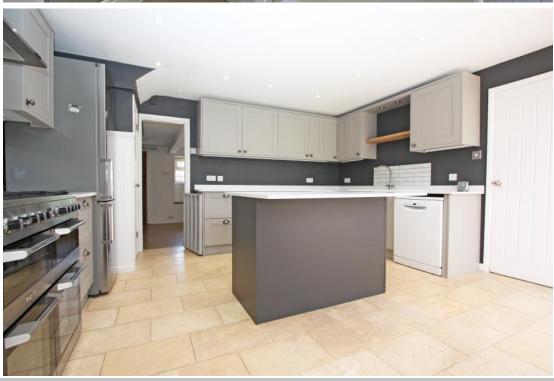

## Shrivenham Road Highworth SN6 7BZ

A charming three bedroom cottage which has been extended and updated whilst retaining many character features. Situated in a sought after location just a short level walk from the High Street and Market Place, the stylishly updated accommodation comprises: Living room with window seating, fireplace with shelving and cupboards either side and stairs to the first floor. The kitchen has been re-fitted with an extensive range of wall and base units, central island, built-in 'range' style cooker with extractor hood over, open to the conservatory/dining room with French doors to the garden, tiled floor, ground floor shower room with plumbing for washing machine. To the first floor: landing, attractively re-fitted bathroom suite with free standing roll top bath and three bedrooms. The property also benefits from gas radiator central heating and double glazing. Outside there is driveway parking to the side for two vehicles, electric point, gated access leads to the private rear garden with artificial grass, large patio areas, timber shed and wood store. The property is offered for sale with NO ONWARD CHAIN.