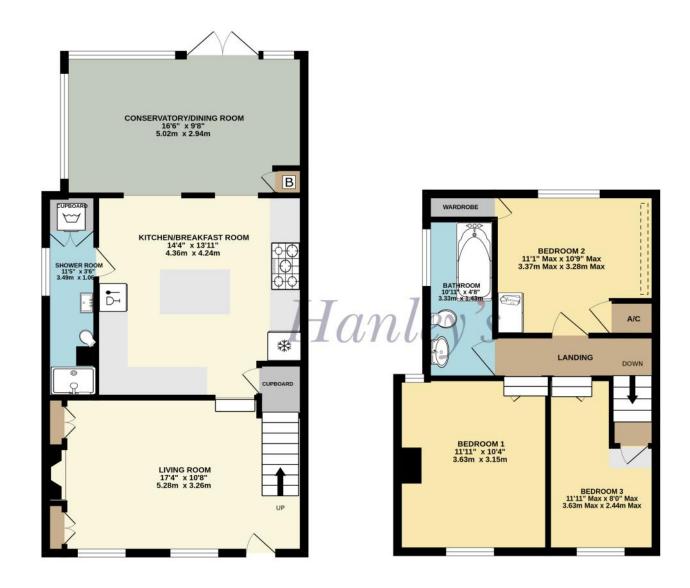

## Shrivenham Road Highworth SN6 7BZ

A charming three bedroom cottage which has been extended and updated whilst retaining many character features. Situated in a sought after location just a short level walk from the High Street and Market Place, the stylishly updated accommodation comprises: Living room with window seating, fireplace with shelving and cupboards either side and stairs to the first floor. The kitchen has been re-fitted with an extensive range of wall and base units, central island, built-in 'range' style cooker with extractor hood over, open to the conservatory/dining room with French doors to the garden, tiled floor, ground floor shower room with plumbing for washing machine. To the first floor: landing, attractively re-fitted bathroom suite with free standing roll top bath and three bedrooms. The property also benefits from gas radiator central heating and double glazing. Outside there is driveway parking to the side for two vehicles, electric point, gated access leads to the private rear garden with artificial grass, large patio areas, timber shed and wood store. The property is offered for sale with NO ONWARD CHAIN.

TOTAL FLOOR AREA: 999 sq.ft. (92.8 sq.m.) approx.

Whilst every attempt has been made to ensure the accuracy of the floorplan contained here, measurements of doors, windows, rooms and any other items are approximate and no responsibility is taken for any error, omission or mis-statement. This plan is for literature purposes only and should be used as such by any prospective purchaser. The services, systems and appliances shown have not been tested and no guarantee as to their particular probability or efficiency can be given.