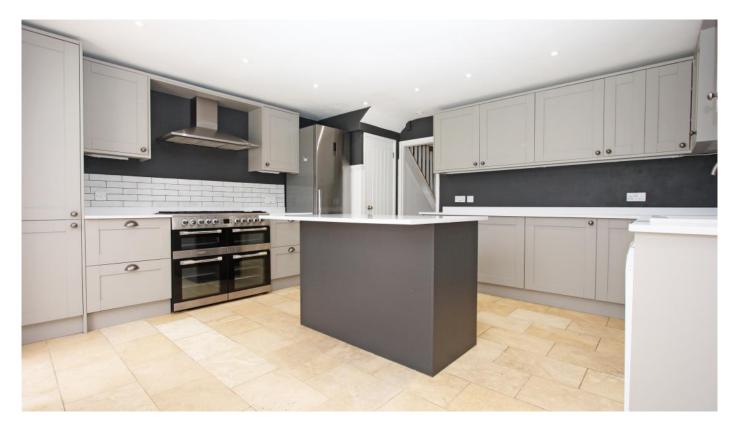

## Shrivenham Road Highworth SN6 7BZ

A charming three bedroom cottage which has been extended and updated whilst retaining many character features. Situated in a sought after location just a short level walk from the High Street and Market Place, the stylishly updated accommodation comprises: Living room with window seating, fireplace with shelving and cupboards either side and stairs to the first floor. The kitchen has been re-fitted with an extensive range of wall and base units, central island, built-in 'range' style cooker with extractor hood over, open to the conservatory/dining room with French doors to the garden, tiled floor, ground floor shower room with plumbing for washing machine. To the first floor: landing, attractively re-fitted bathroom suite with free standing roll top bath and three bedrooms. The property also benefits from gas radiator central heating and double glazing. Outside there is driveway parking to the side for two vehicles, electric point, gated access leads to the private rear garden with artificial grass, large patio areas, timber shed and wood store. The property is offered for sale with NO ONWARD CHAIN.