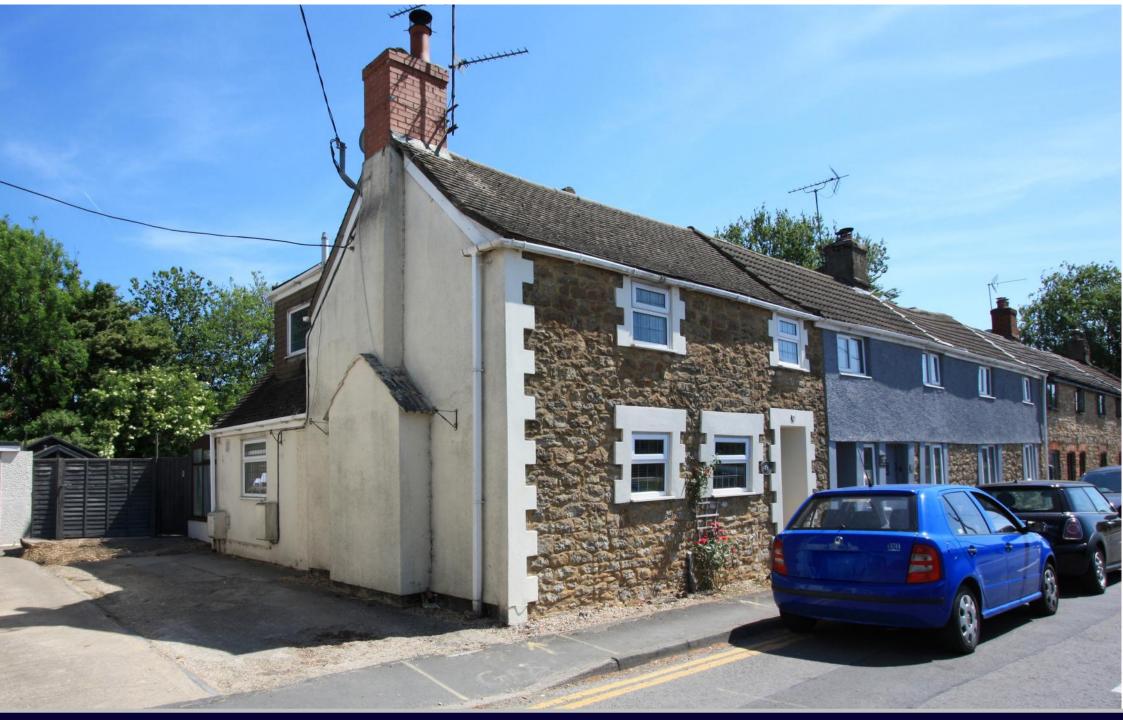

## Shrivenham Road Highworth SN6 7BZ

A charming three bedroom cottage which has been extended and updated whilst retaining many character features. Situated in a sought after location just a short level walk from the High Street and Market Place, the stylishly updated accommodation comprises: Living room with window seating, fireplace with shelving and cupboards either side and stairs to the first floor. The kitchen has been re-fitted with an extensive range of wall and base units, central island, built-in 'range' style cooker with extractor hood over, open to the conservatory/dining room with French doors to the garden, tiled floor, ground floor shower room with plumbing for washing machine. To the first floor: landing, attractively re-fitted bathroom suite with free standing roll top bath and three bedrooms. The property also benefits from gas radiator central heating and double glazing. Outside there is driveway parking to the side for two vehicles, electric point, gated access leads to the private rear garden with artificial grass, large patio areas, timber shed and wood store. The property is offered for sale with NO ONWARD CHAIN.