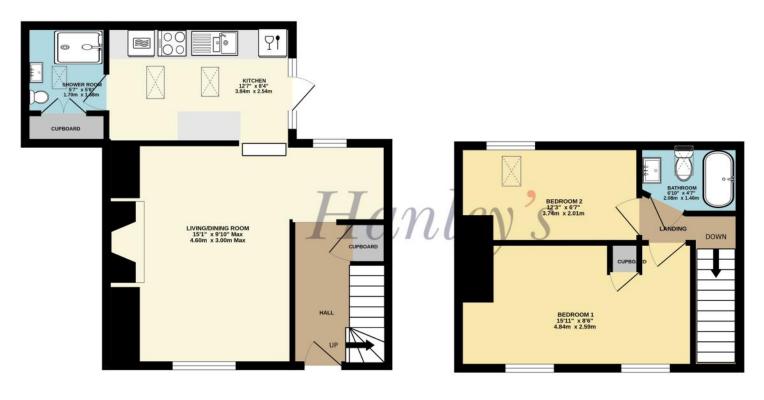

## TOTAL FLOOR AREA: 677 sq.ft. (62.9 sq.m.) approx.

Whilst every attempt has been made to ensure the accuracy of the floorplan contained here, measurements of doors, windows, rooms and any other items are approximate and no responsibility is taken for any error, omission or mis-statement. This plan is for fillustrative purposes only and should be used as such by any prospective purchaser. The services, systems and appliances shown have not been tested and no guarantee as to their operability or efficiency can be given.