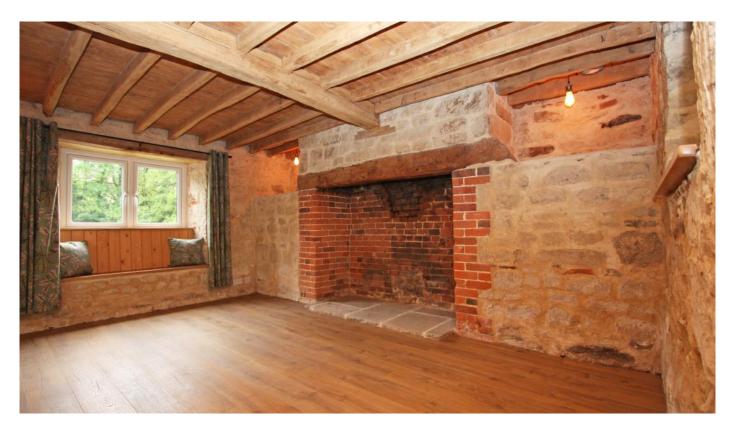

## Strouds Hill Chiseldon Swindon SN4 0NH

A rare opportunity to acquire a charming two bedroom end terraced cottage situated in a sought after village location within the Chiseldon conservation area. The property has been extended and tastefully re-furbished by the present owners retaining many character features including exposed beams, stonework and an inglenook fireplace. The accommodation comprises: Entrance hall with built-in cupboard and stairs to the first floor, living/dining room with window seat and a step up to the stylish fitted kitchen with vaulted ceiling and an extensive range of matching wall and base units with built-in appliances and a door to the ground floor shower room. To the first floor: landing, re-fitted bathroom suite, two bedrooms with vaulted ceilings, exposed beams and stonework; bedroom one with access via ladder to carpeted loft area c.9'x 5'(2.74m x 1.52m). The property benefits from gas radiator central heating, double glazing and under floor heating to the ground floor. Outside there is side access leading to the rear garden with an area laid to artificial lawn, steps lead up to a raised decking area and there is a further a small garden with shed. Offered for sale with NO ONWARD CHAIN.