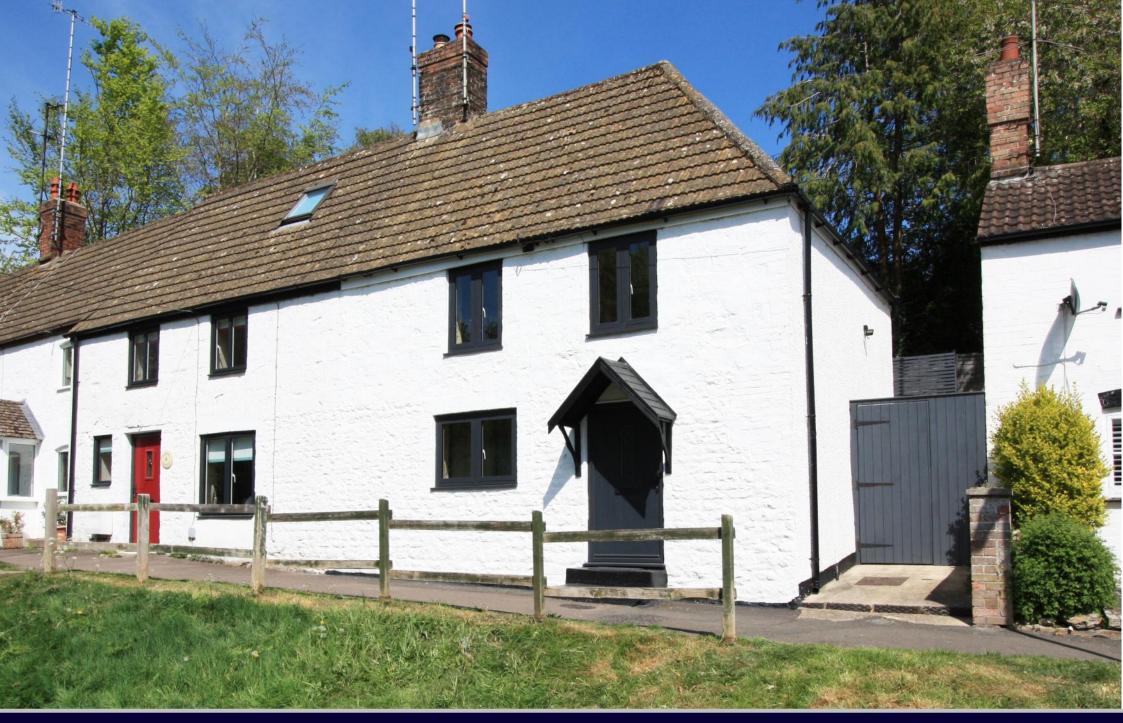

## Strouds Hill Chiseldon Swindon SN4 0NH

A rare opportunity to acquire a charming two bedroom end terraced cottage situated in a sought after village location within the Chiseldon conservation area. The property has been extended and tastefully re-furbished by the present owners retaining many character features including exposed beams, stonework and an inglenook fireplace. The accommodation comprises: Entrance hall with built-in cupboard and stairs to the first floor, living/dining room with window seat and a step up to the stylish fitted kitchen with vaulted ceiling and an extensive range of matching wall and base units with built-in appliances and a door to the ground floor shower room. To the first floor: landing, re-fitted bathroom suite, two bedrooms with vaulted ceilings, exposed beams and stonework; bedroom one with access via ladder to carpeted loft area c.9'x 5'(2.74m x 1.52m). The property benefits from gas radiator central heating, double glazing and under floor heating to the ground floor. Outside there is side access leading to the rear garden with an area laid to artificial lawn, steps lead up to a raised decking area and there is a further a small garden with shed. Offered for sale with NO ONWARD CHAIN.