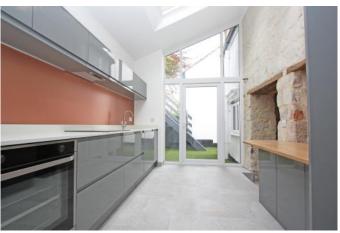

## Strouds Hill Chiseldon Swindon SN4 0NH

A rare opportunity to acquire a charming two bedroom end terraced cottage situated in a sought after village location within the Chiseldon conservation area. The property has been extended and tastefully re-furbished by the present owners retaining many character features including exposed beams, stonework and an inglenook fireplace. The accommodation comprises: Entrance hall with built-in cupboard and stairs to the first floor, living/dining room with window seat and a step up to the stylish fitted kitchen with vaulted ceiling and an extensive range of matching wall and base units with built-in appliances and a door to the ground floor shower room. To the first floor: landing, re-fitted bathroom suite, two bedrooms with vaulted ceilings, exposed beams and stonework; bedroom one with access via ladder to carpeted loft area c.9'x 5'(2.74m x 1.52m). The property benefits from gas radiator central heating, double glazing and under floor heating to the ground floor. Outside there is side access leading to the rear garden with an area laid to artificial lawn, steps lead up to a raised decking area and there is a further a small garden with shed. Offered for sale with NO ONWARD CHAIN.