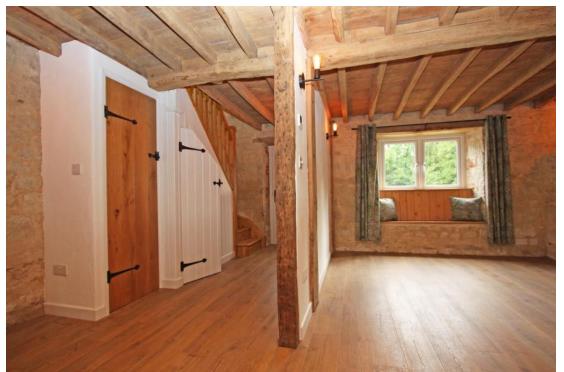

## Strouds Hill Chiseldon Swindon SN4 0NH

A rare opportunity to acquire a charming two bedroom end terraced cottage situated in a sought after village location within the Chiseldon conservation area. The property has been extended and tastefully re-furbished by the present owners retaining many character features including exposed beams, stonework and an inglenook fireplace. The accommodation comprises: Entrance hall with built-in cupboard and stairs to the first floor, living/dining room with window seat and a step up to the stylish fitted kitchen with vaulted ceiling and an extensive range of matching wall and base units with built-in appliances and a door to the ground floor shower room. To the first floor: landing, re-fitted bathroom suite, two bedrooms with vaulted ceilings, exposed beams and stonework; bedroom one with access via ladder to carpeted loft area c.9'x 5'(2.74m x 1.52m). The property benefits from gas radiator central heating, double glazing and under floor heating to the ground floor. Outside there is side access leading to the rear garden with an area laid to artificial lawn, steps lead up to a raised decking area and there is a further a small garden with shed. Offered for sale with NO ONWARD CHAIN.