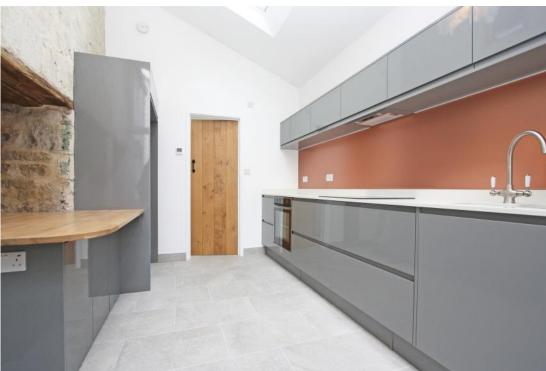

## Strouds Hill Chiseldon Swindon SN4 0NH

A rare opportunity to acquire a charming two bedroom end terraced cottage situated in a sought after village location within the Chiseldon conservation area. The property has been extended and tastefully re-furbished by the present owners retaining many character features including exposed beams, stonework and an inglenook fireplace. The accommodation comprises: Entrance hall with built-in cupboard and stairs to the first floor, living/dining room with window seat and a step up to the stylish fitted kitchen with vaulted ceiling and an extensive range of matching wall and base units with built-in appliances and a door to the ground floor shower room. To the first floor: landing, re-fitted bathroom suite, two bedrooms with vaulted ceilings, exposed beams and stonework; bedroom one with access via ladder to carpeted loft area c.9'x 5'(2.74m x 1.52m). The property benefits from gas radiator central heating, double glazing and under floor heating to the ground floor. Outside there is side access leading to the rear garden with an area laid to artificial lawn, steps lead up to a raised decking area and there is a further a small garden with shed. Offered for sale with NO ONWARD CHAIN.