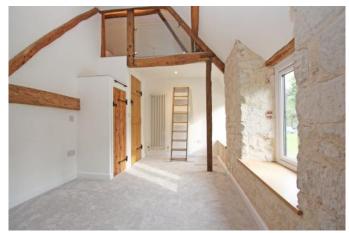

## Strouds Hill Chiseldon Swindon SN4 0NH

A rare opportunity to acquire a charming two bedroom end terraced cottage situated in a sought after village location within the Chiseldon conservation area. The property has been extended and tastefully re-furbished by the present owners retaining many character features including exposed beams, stonework and an inglenook fireplace. The accommodation comprises: Entrance hall with built-in cupboard and stairs to the first floor, living/dining room with window seat and a step up to the stylish fitted kitchen with vaulted ceiling and an extensive range of matching wall and base units with built-in appliances and a door to the ground floor shower room. To the first floor: landing, re-fitted bathroom suite, two bedrooms with vaulted ceilings, exposed beams and stonework; bedroom one with access via ladder to carpeted loft area c.9'x 5'(2.74m x 1.52m). The property benefits from gas radiator central heating, double glazing and under floor heating to the ground floor. Outside there is side access leading to the rear garden with an area laid to artificial lawn, steps lead up to a raised decking area and there is a further a small garden with shed. Offered for sale with NO ONWARD CHAIN.