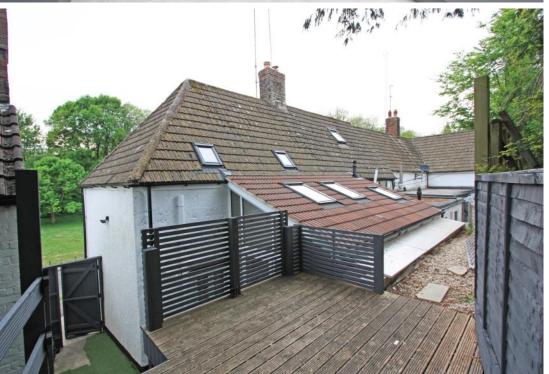

## Strouds Hill Chiseldon Swindon SN4 0NH

A rare opportunity to acquire a charming two bedroom end terraced cottage situated in a sought after village location within the Chiseldon conservation area. The property has been extended and tastefully re-furbished by the present owners retaining many character features including exposed beams, stonework and an inglenook fireplace. The accommodation comprises: Entrance hall with built-in cupboard and stairs to the first floor, living/dining room with window seat and a step up to the stylish fitted kitchen with vaulted ceiling and an extensive range of matching wall and base units with built-in appliances and a door to the ground floor shower room. To the first floor: landing, re-fitted bathroom suite, two bedrooms with vaulted ceilings, exposed beams and stonework; bedroom one with access via ladder to carpeted loft area c.9'x 5'(2.74m x 1.52m). The property benefits from gas radiator central heating, double glazing and under floor heating to the ground floor. Outside there is side access leading to the rear garden with an area laid to artificial lawn, steps lead up to a raised decking area and there is a further a small garden with shed. Offered for sale with NO ONWARD CHAIN.