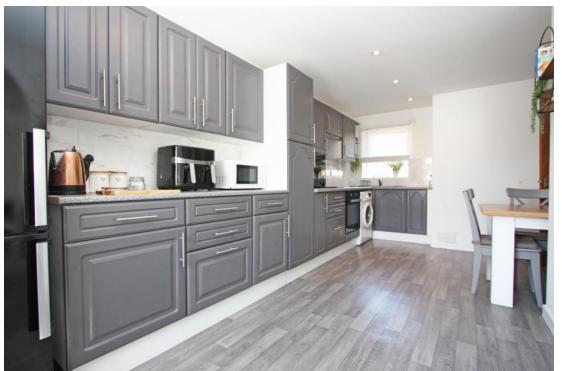

## Edencroft Highworth Swindon SN6 7NH

A two bedroom first floor apartment situated on the edge of Highworth. The spacious and well presented accommodation comprises: Private entrance with stairs to the first floor, hall with doors off to all rooms, living room with rural views to the front, fitted kitchen/dining room with built in oven and hob, study, two double bedrooms and bathroom with shower over the bath. The property also benefits from double glazing and is offered for sale with NO ONWARD CHAIN. Please note there is no gas connected to the property.