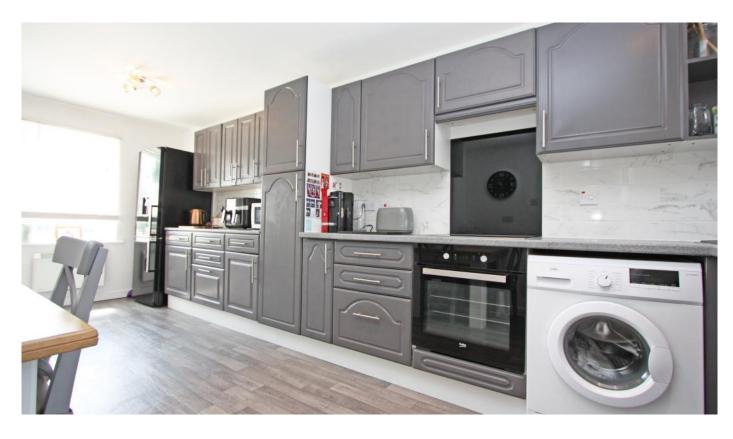

## Edencroft Highworth Swindon SN6 7NH

A two bedroom first floor apartment situated on the edge of Highworth. The spacious and well presented accommodation comprises: Private entrance with stairs to the first floor, hall with doors off to all rooms, living room with rural views to the front, fitted kitchen/dining room with built in oven and hob, study, two double bedrooms and bathroom with shower over the bath. The property also benefits from double glazing and is offered for sale with NO ONWARD CHAIN. Please note there is no gas connected to the property.