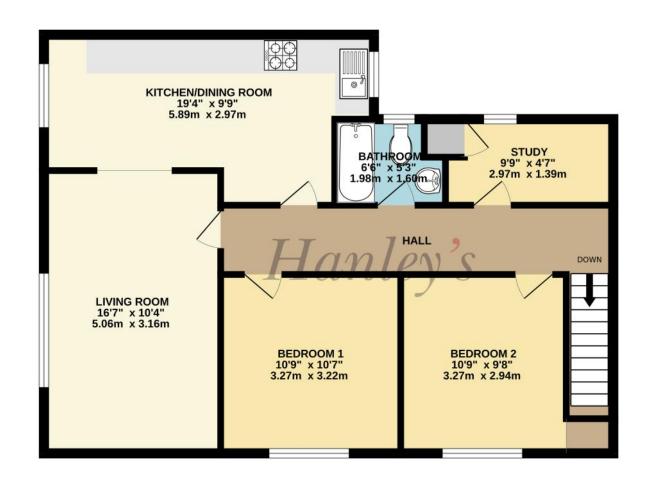

## Edencroft Highworth Swindon SN6 7NH

A two bedroom first floor apartment situated on the edge of Highworth. The spacious and well presented accommodation comprises: Private entrance with stairs to the first floor, hall with doors off to all rooms, living room with rural views to the front, fitted kitchen/dining room with built in oven and hob, study, two double bedrooms and bathroom with shower over the bath. The property also benefits from double glazing and is offered for sale with NO ONWARD CHAIN. Please note there is no gas connected to the property.

## FIRST FLOOR 751 sq.ft. (69.8 sq.m.) approx.

TOTAL FLOOR AREA: 751 sq.ft. (69.8 sq.m.) approx.

While every alterupt has been made to extend the security of the Biooplan contained in releasurements of doors underlooked, some daily of their latest plan to the security of the Biooplan contained by side in or any entry omission or mis-statement. This plan is for flustrative purposes only and should be used as such by any prospective purchaser. The side is for flustrative purposes only and should be used as such by any prospective purchaser. The side is for flustrative purposes only and should be used as such by any prospective purchaser. The side is of flustrative purposes only and should be used as such by any prospective purchaser. The side is of flustrative purposes of the side is of the side of the side is of the side of