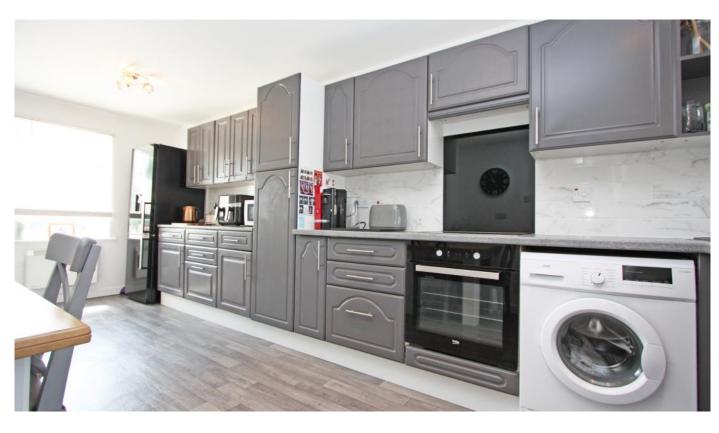

## Edencroft Highworth Swindon SN6 7NH

A two bedroom first floor apartment situated on the edge of Highworth. The spacious and well presented accommodation comprises: Private entrance with stairs to the first floor, hall with doors off to all rooms, living room with rural views to the front, fitted kitchen/dining room with built in oven and hob, study, two double bedrooms and bathroom with shower over the bath. The property also benefits from double glazing and is offered for sale with NO ONWARD CHAIN.