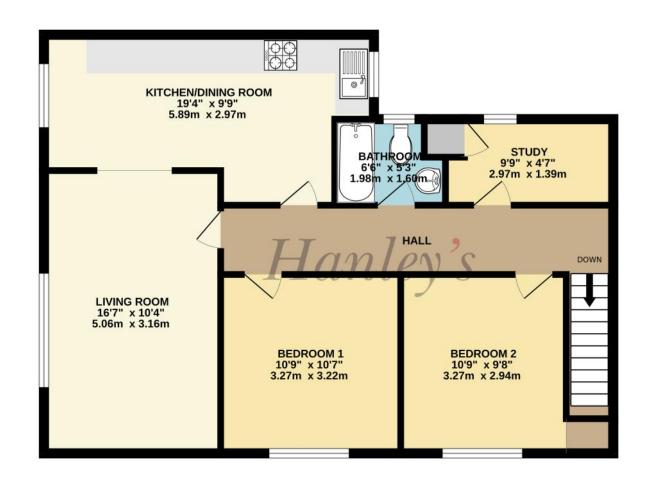

## Edencroft Highworth Swindon SN6 7NH

A two bedroom first floor apartment situated on the edge of Highworth. The spacious and well presented accommodation comprises: Private entrance with stairs to the first floor, hall with doors off to all rooms, living room with rural views to the front, fitted kitchen/dining room with built in oven and hob, study, two double bedrooms and bathroom with shower over the bath. The property also benefits from double glazing and is offered for sale with NO ONWARD CHAIN.

## FIRST FLOOR 751 sq.ft. (69.8 sq.m.) approx.

TOTAL FLOOR AREA: 751 sq.ft. (69.8 sq.m.) approx.

While every alterupt has been made to extend the security of the Biooplan contained in releasurements of doors underlooked, some daily of their latest plan to the security of the Biooplan contained by side in or any entry omission or mis-statement. This plan is for flustrative purposes only and should be used as such by any prospective purchaser. The side is for flustrative purposes only and should be used as such by any prospective purchaser. The side is for flustrative purposes only and should be used as such by any prospective purchaser. The side is the side of the side of