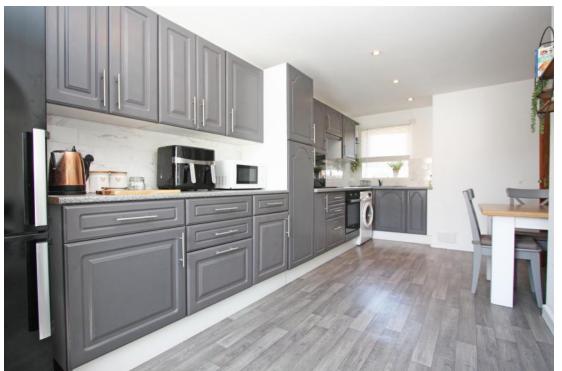

## Edencroft Highworth Swindon SN6 7NH

A two bedroom first floor apartment situated on the edge of Highworth. The spacious and well presented accommodation comprises: Private entrance with stairs to the first floor, hall with doors off to all rooms, living room with rural views to the front, fitted kitchen/dining room with built in oven and hob, study, two double bedrooms and bathroom with shower over the bath. The property also benefits from double glazing and is offered for sale with NO ONWARD CHAIN.