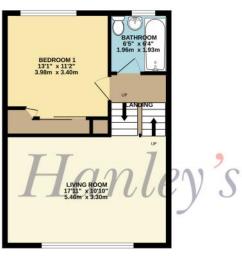

GROUND FLOOR 547 sq.ft. (50.8 sq.m.) approx.

1ST FLOOR 435 sq.ft. (40.4 sq.m.) approx. 2ND FLOOR 200 sq.ft. (18.6 sq.m.) approx.

TOTAL FLOOR AREA : 1183 sq.ft. (109.9 sq.m.) approx.

Whits every attempt has been ome AreX.1E65 SqLit. [153:5 SqLit.] dpp100. Whits every attempt has been ome to ensure the accuracy of the floorplan contained here, measurements of dors, windows, rooms and any other items are approximate and no responsibility is taken for any error, omission or mis-statement. This plan is for illustrative purposes only and should be used as such by any prospective purchaser. The services, systems and appliances shown have not been tested and no guarantee as to their operability or efficiency can be given. Made with Metropix ©2025