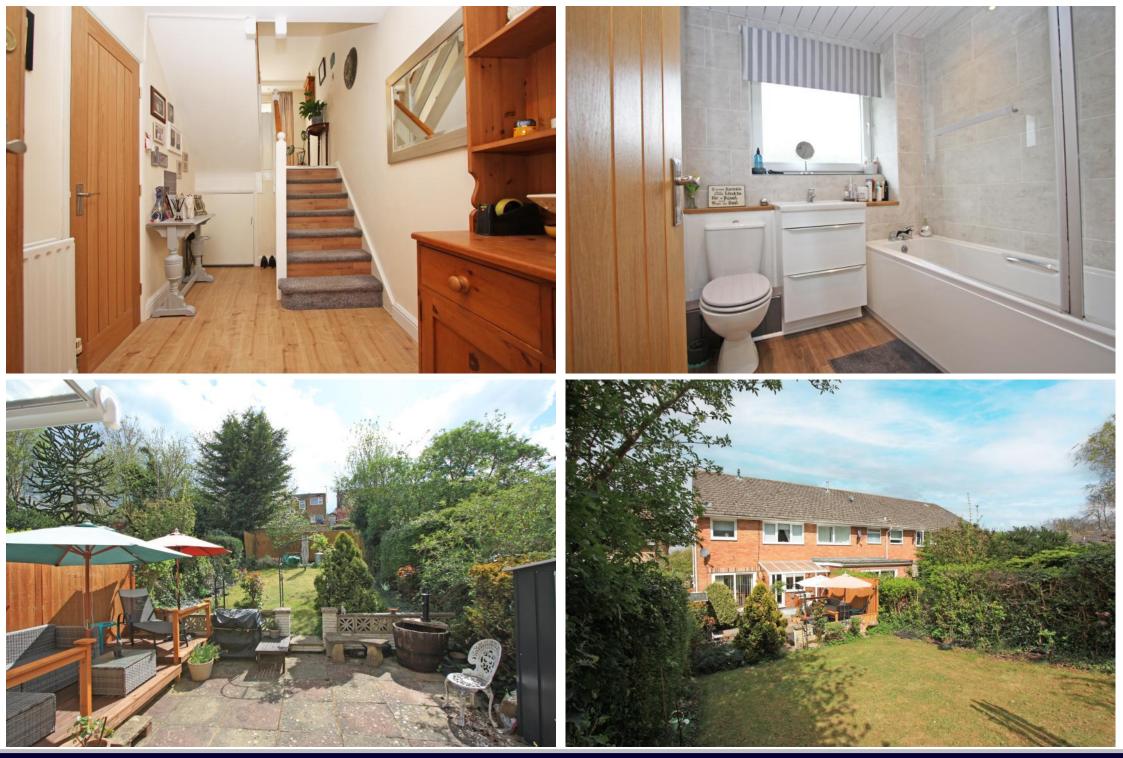

## Crane Furlong Highworth SN6 7JX

A three storey end of terrace house with far reaching views to the front. The spacious accommodation comprises: entrance porch, hallway, cloakroom, dining room with sliding patio doors to the rear garden, fitted kitchen/breakfast room with built-in appliances, living room, bathroom with shower over the bath and three bedrooms. The property benefits from gas radiator central heating and double glazing and has been updated by the present owners including new carpets, re-decorated throughout, re-fitted cloakroom, refitted bathroom, new internal doors and new lighting. Outside to the rear is a large southerly facing rear garden with covered patio and lawn area. Gated side access leads to the front which has driveway parking leading to the garage.