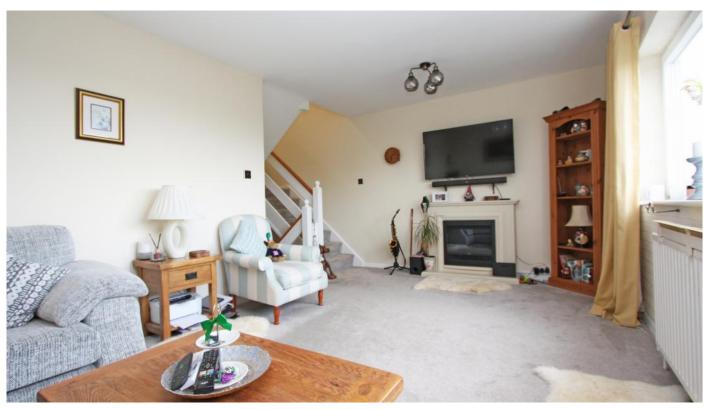

## Crane Furlong Highworth SN6 7JX

A three storey end of terrace house with far reaching views to the front. The spacious accommodation comprises: entrance porch, hallway, cloakroom, dining room with sliding patio doors to the rear garden, fitted kitchen/breakfast room with built-in appliances, living room, bathroom with shower over the bath and three bedrooms. The property benefits from gas radiator central heating and double glazing and has been updated by the present owners including new carpets, re-decorated throughout, re-fitted cloakroom, refitted bathroom, new internal doors and new lighting. Outside to the rear is a large southerly facing rear garden with covered patio and lawn area. Gated side access leads to the front which has driveway parking leading to the garage.