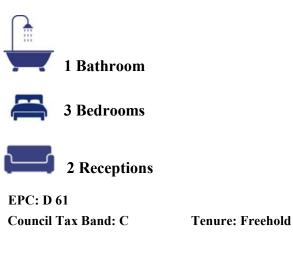

## Crane Furlong Highworth SN6 7JX

A three storey end of terrace house with far reaching views to the front. The spacious accommodation comprises: entrance porch, hallway, cloakroom, dining room with sliding patio doors to the rear garden, fitted kitchen/breakfast room with built-in appliances, living room, bathroom with shower over the bath and three bedrooms. The property benefits from gas radiator central heating and double glazing and has been updated by the present owners including new carpets, re-decorated throughout, re-fitted cloakroom, refitted bathroom, new internal doors and new lighting. Outside to the rear is a large southerly facing rear garden with covered patio and lawn area. Gated side access leads to the front which has driveway parking leading to the garage.