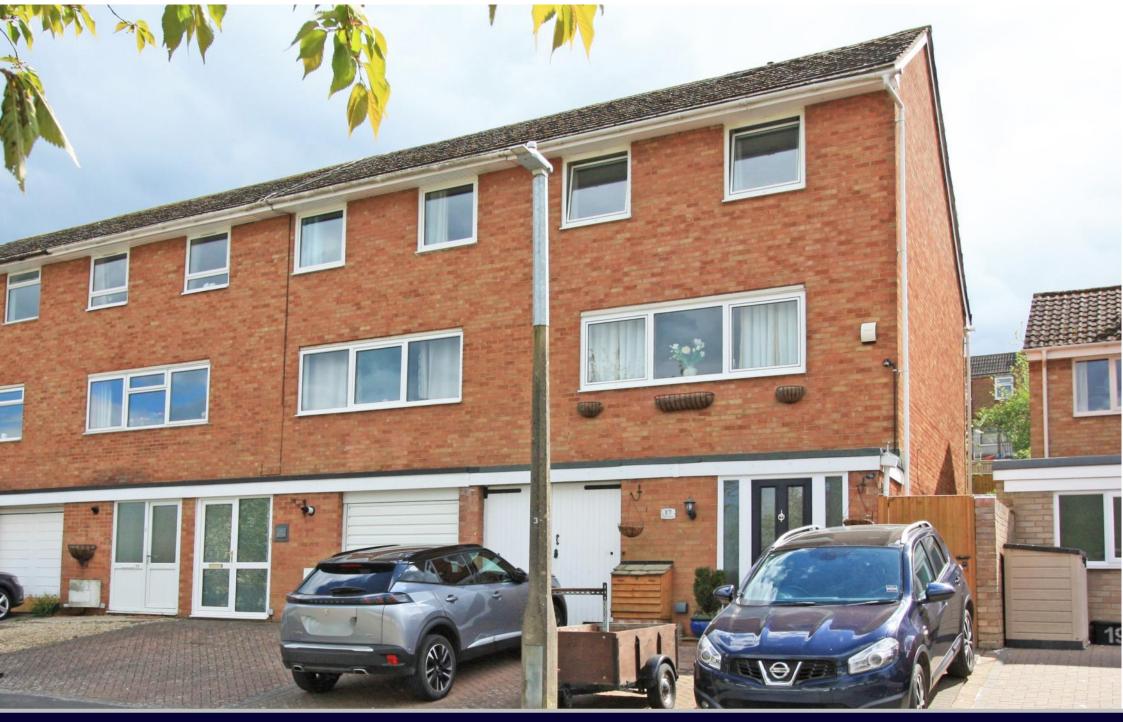

## Crane Furlong Highworth SN6 7JX

A three storey end of terrace house with far reaching views to the front. The spacious accommodation comprises: entrance porch, hallway, cloakroom, dining room with sliding patio doors to the rear garden, fitted kitchen/breakfast room with built-in appliances, living room, bathroom with shower over the bath and three bedrooms. The property benefits from gas radiator central heating and double glazing and has been updated by the present owners including new carpets, re-decorated throughout, re-fitted cloakroom, refitted bathroom, new internal doors and new lighting. Outside to the rear is a large southerly facing rear garden with covered patio and lawn area. Gated side access leads to the front which has driveway parking leading to the garage.