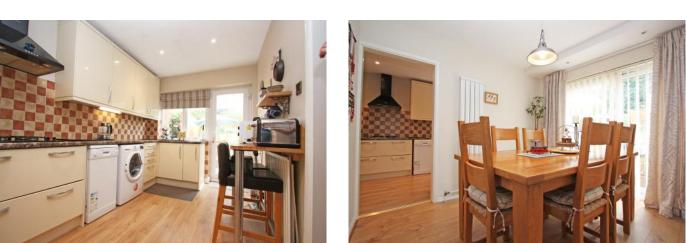

## Crane Furlong Highworth SN6 7JX

A three storey end of terrace house with far reaching views to the front. The spacious accommodation comprises: entrance porch, hallway, cloakroom, dining room with sliding patio doors to the rear garden, fitted kitchen/breakfast room with built-in appliances, living room, bathroom with shower over the bath and three bedrooms. The property benefits from gas radiator central heating and double glazing and has been updated by the present owners including new carpets, re-decorated throughout, re-fitted cloakroom, refitted bathroom, new internal doors and new lighting. Outside to the rear is a large southerly facing rear garden with covered patio and lawn area. Gated side access leads to the front which has driveway parking leading to the garage.