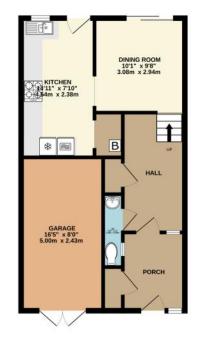

GROUND FLOOR 547 sq.ft. (50.8 sq.m.) approx.

1ST FLOOR 435 sq.ft. (40.4 sq.m.) approx. 2ND FLOOR 200 sq.ft. (18.6 sq.m.) approx.

TOTAL FLOOR AREA : 1183 sq.ft. (109.9 sq.m.) approx.

Whits every attempt has been ome AreX.1E65 SqLit. [153:5 SqLit.] dpp100. Whits every attempt has been ome to ensure the accuracy of the floorplan contained here, measurements of dors, windows, rooms and any other items are approximate and no responsibility is taken for any error, omission or mis-statement. This plan is for illustrative purposes only and should be used as such by any prospective purchaser. The services, systems and appliances shown have not been tested and no guarantee as to their operability or efficiency can be given. Made with Metropix ©2025