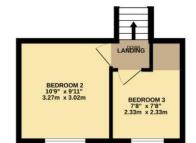

GROUND FLOOR 547 sq.ft. (50.8 sq.m.) approx.

1ST FLOOR 435 sq.ft. (40.4 sq.m.) approx. 2ND FLOOR 200 sq.ft. (18.6 sq.m.) approx.

TOTAL FLOOR AREA : 1183 sq.ft. (109.9 sq.m.) approx.

Whits every attempt has been ome AreX.1E65 SqLit. [153:5 SqLit.] dpp100. Whits every attempt has been ome to ensure the accuracy of the floorplan contained here, measurements of dors, windows, rooms and any other items are approximate and no responsibility is taken for any error, omission or mis-statement. This plan is for illustrative purposes only and should be used as such by any prospective purchaser. The services, systems and appliances shown have not been tested and no guarantee as to their operability or efficiency can be given. Made with Metropix ©2025