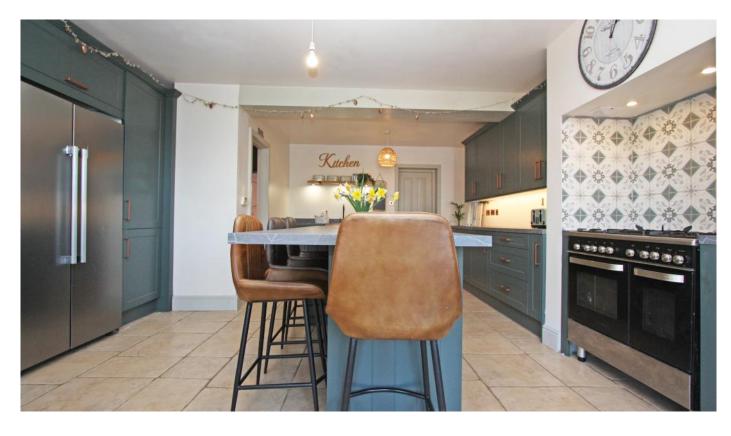

## Cherry Orchard Highworth SN6 7AU

An extended three bedroom bay fronted semi-detached house situated in a sought after location just short level walk to the High Street and Market Place. The property has been updated and improved in recent years and offers well presented accommodation comprising: entrance hall, large fitted kitchen/dining room with an extensive range of fitted units and central island with storage and breakfast bar, separate utility room with door to cloakroom. Living room with French doors opening onto the large rear garden. To the first floor are three bedrooms, re-fitted bathroom and access via ladder to the part boarded loft with a skylight window and light. Further benefits include gas fired radiator central heating and double glazing. Outside to the front is a gravelled driveway providing parking for several vehicles and gated side access leading to the large enclosed rear garden with patio area, artificial grass, two garden sheds and paved area to the rear of the garden with pergola and brick built Pizza oven.