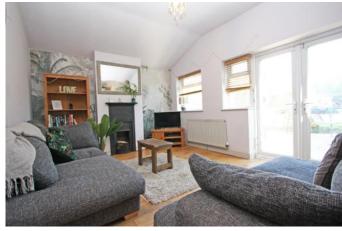

## Cherry Orchard Highworth SN6 7AU

An extended three bedroom bay fronted semi-detached house situated in a sought after location just short level walk to the High Street and Market Place. The property has been updated and improved in recent years and offers well presented accommodation comprising: entrance hall, large fitted kitchen/dining room with an extensive range of fitted units and central island with storage and breakfast bar, separate utility room with door to cloakroom. Living room with French doors opening onto the large rear garden. To the first floor are three bedrooms, re-fitted bathroom and access via ladder to the part boarded loft with a skylight window and light. Further benefits include gas fired radiator central heating and double glazing. Outside to the front is a gravelled driveway providing parking for several vehicles and gated side access leading to the large enclosed rear garden with patio area, artificial grass, two garden sheds and paved area to the rear of the garden with pergola and brick built Pizza oven.