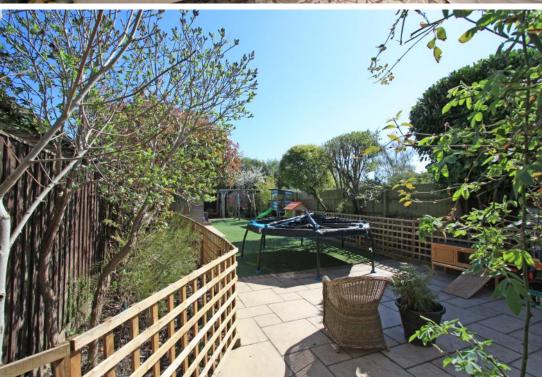

## Cherry Orchard Highworth SN6 7AU

An extended three bedroom bay fronted semi-detached house situated in a sought after location just short level walk to the High Street and Market Place. The property has been updated and improved in recent years and offers well presented accommodation comprising: entrance hall, large fitted kitchen/dining room with an extensive range of fitted units and central island with storage and breakfast bar, separate utility room with door to cloakroom. Living room with French doors opening onto the large rear garden. To the first floor are three bedrooms, re-fitted bathroom and access via ladder to the part boarded loft with a skylight window and light. Further benefits include gas fired radiator central heating and double glazing. Outside to the front is a gravelled driveway providing parking for several vehicles and gated side access leading to the large enclosed rear garden with patio area, artificial grass, two garden sheds and paved area to the rear of the garden with pergola and brick built Pizza oven.