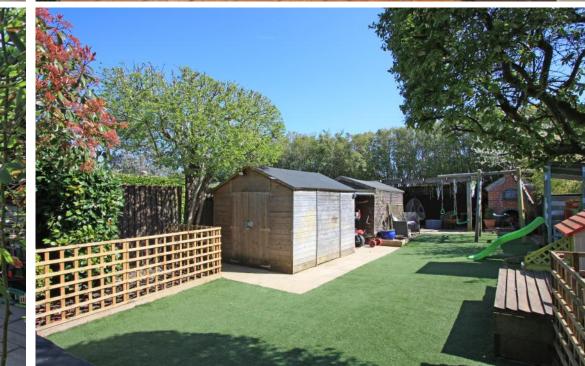

## Cherry Orchard Highworth SN6 7AU

An extended three bedroom bay fronted semi-detached house situated in a sought after location just short level walk to the High Street and Market Place. The property has been updated and improved in recent years and offers well presented accommodation comprising: entrance hall, large fitted kitchen/dining room with an extensive range of fitted units and central island with storage and breakfast bar, separate utility room with door to cloakroom. Living room with French doors opening onto the large rear garden. To the first floor are three bedrooms, re-fitted bathroom and access via ladder to the part boarded loft with a skylight window and light. Further benefits include gas fired radiator central heating and double glazing. Outside to the front is a gravelled driveway providing parking for several vehicles and gated side access leading to the large enclosed rear garden with patio area, artificial grass, two garden sheds and paved area to the rear of the garden with pergola and brick built Pizza oven.