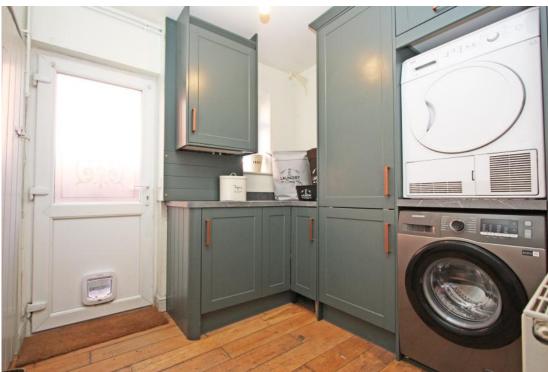

## Cherry Orchard Highworth SN6 7AU

An extended three bedroom bay fronted semi-detached house situated in a sought after location just short level walk to the High Street and Market Place. The property has been updated and improved in recent years and offers well presented accommodation comprising: entrance hall, large fitted kitchen/dining room with an extensive range of fitted units and central island with storage and breakfast bar, separate utility room with door to cloakroom. Living room with French doors opening onto the large rear garden. To the first floor are three bedrooms, re-fitted bathroom and access via ladder to the part boarded loft with a skylight window and light. Further benefits include gas fired radiator central heating and double glazing. Outside to the front is a gravelled driveway providing parking for several vehicles and gated side access leading to the large enclosed rear garden with patio area, artificial grass, two garden sheds and paved area to the rear of the garden with pergola and brick built Pizza oven.