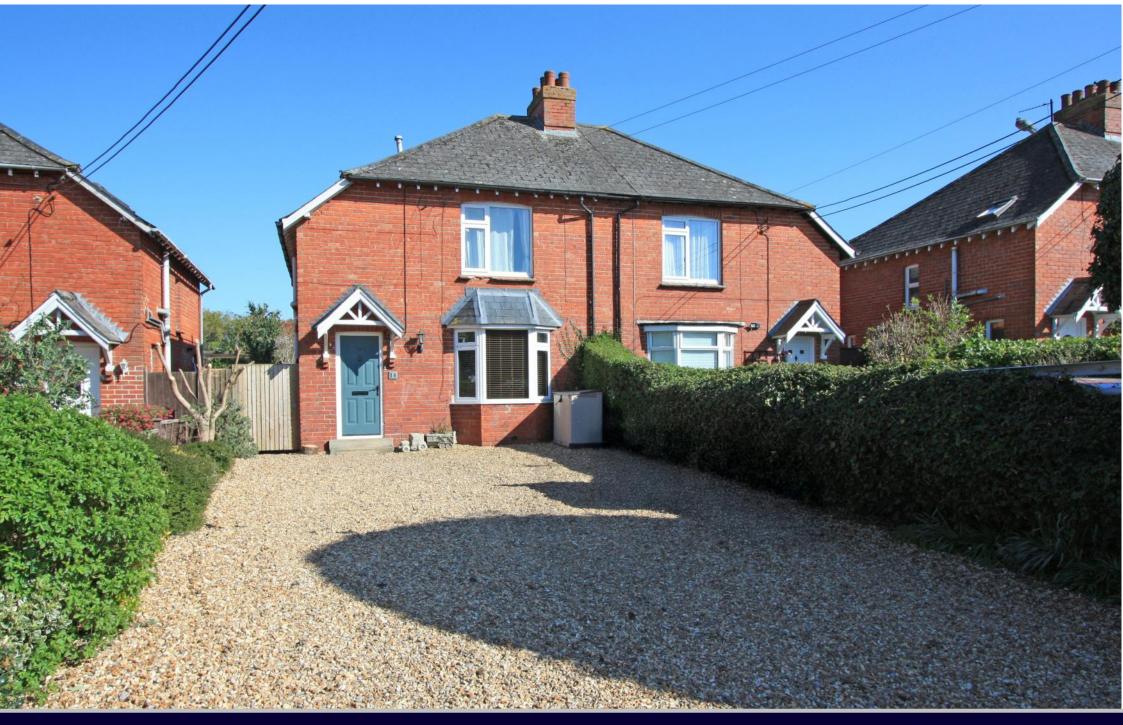

Cherry Orchard, Highworth, Swindon, SN6 7AU

£375,000 (Offers in Excess of)

Hanley's

## Cherry Orchard Highworth SN6 7AU

An extended three bedroom bay fronted semi-detached house situated in a sought after location just short level walk to the High Street and Market Place. The property has been updated and improved in recent years and offers well presented accommodation comprising: entrance hall, large fitted kitchen/dining room with an extensive range of fitted units and central island with storage and breakfast bar, separate utility room with door to cloakroom. Living room with French doors opening onto the large rear garden. To the first floor are three bedrooms, re-fitted bathroom and access via ladder to the part boarded loft with a skylight window and light. Further benefits include gas fired radiator central heating and double glazing. Outside to the front is a gravelled driveway providing parking for several vehicles and gated side access leading to the large enclosed rear garden with patio area, artificial grass, two garden sheds and paved area to the rear of the garden with pergola and brick built Pizza oven.