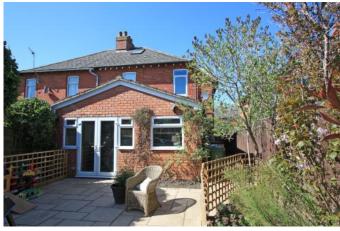

## Cherry Orchard Highworth SN6 7AU

An extended three bedroom bay fronted semi-detached house situated in a sought after location just short level walk to the High Street and Market Place. The property has been updated and improved in recent years and offers well presented accommodation comprising: entrance hall, large fitted kitchen/dining room with an extensive range of fitted units and central island with storage and breakfast bar, separate utility room with door to cloakroom. Living room with French doors opening onto the large rear garden. To the first floor are three bedrooms, re-fitted bathroom and access via ladder to the part boarded loft with a skylight window and light. Further benefits include gas fired radiator central heating and double glazing. Outside to the front is a gravelled driveway providing parking for several vehicles and gated side access leading to the large enclosed rear garden with patio area, artificial grass, two garden sheds and paved area to the rear of the garden with pergola and brick built Pizza oven.