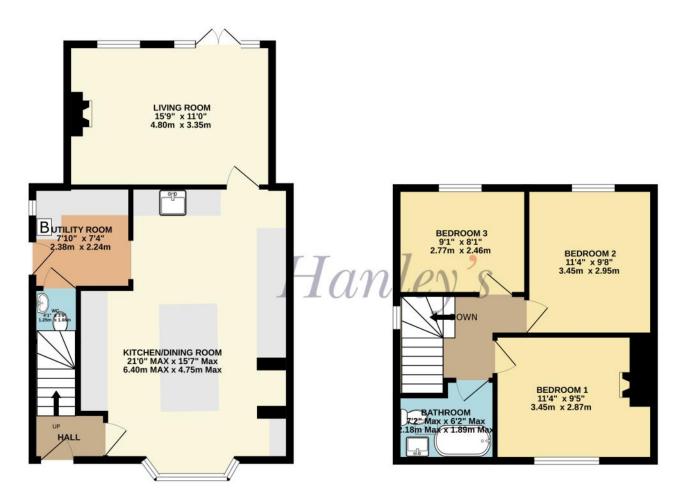

## Cherry Orchard Highworth SN6 7AU

An extended three bedroom bay fronted semi-detached house situated in a sought after location just short level walk to the High Street and Market Place. The property has been updated and improved in recent years and offers well presented accommodation comprising: entrance hall, large fitted kitchen/dining room with an extensive range of fitted units and central island with storage and breakfast bar, separate utility room with door to cloakroom. Living room with French doors opening onto the large rear garden. To the first floor are three bedrooms, re-fitted bathroom and access via ladder to the part boarded loft with a skylight window and light. Further benefits include gas fired radiator central heating and double glazing. Outside to the front is a gravelled driveway providing parking for several vehicles and gated side access leading to the large enclosed rear garden with patio area, artificial grass, two garden sheds and paved area to the rear of the garden with pergola and brick built Pizza oven.

TOTAL FLOOR AREA: 995 sq.ft. (92.4 sq.m.) approx.

Whilst every attempt has been made to ensure the accuracy of the floorpian contained here, measurements of doors, windows, rooms and any other items are approximate and no responsibility is taken for any error, omission or mis-statement. This plan is for litterative purposes only and should be used as such by any prospective purchaser. The services, systems and appliances shown have not been tested and no guarantee as to their operability or efficiency an be given.