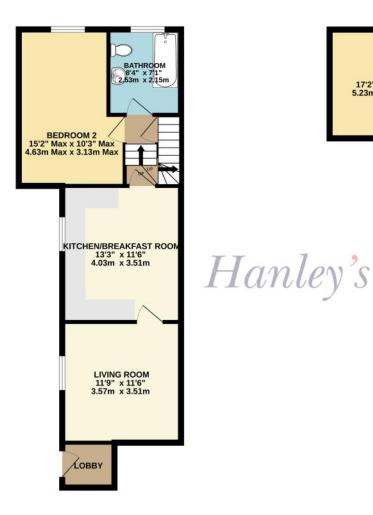

## Swindon Street, Highworth, Swindon, SN6 7AH

A Grade II listed two bedroom first floor flat situated in the heart of Highworth just a short walk from the High Street. The spacious accommodation which is set over two floors comprises: Entrance lobby, living room, kitchen/breakfast room with built-in oven, hob and extractor fan over, steps down to bedroom two with exposed timbers and bathroom with shower over the bath. An enclosed staircase leads to bedroom one with fitted wardrobes. The property further benefits from gas radiator central heating and part double glazing and is offered for sale with **NO ONWARD CHAIN.** The flat will be sold on a 999 year lease with a peppercorn ground rent with an annual service charge of £725. Council Tax Band: A. EPC D 57. Tenure: Leasehold.

TOTAL FLOOR AREA: 714 sq.ft. (66.3 sq.m.) approx.

Which every attempt has been made to ensure the accuracy of the thoughan contained here measurement of excess whose, some surfamp offer from the approximate from the proposable by 6 been to any error prospective purchaser. The services, systems and applicances shown have not been sested and no guarante as to their openably or efficiency can be given.