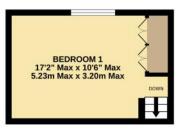

## Swindon Street, Highworth, Swindon, SN6 7AH

A Grade II listed two bedroom first floor flat situated in the heart of Highworth just a short walk from the High Street. The spacious accommodation which is set over two floors comprises: Entrance lobby, living room, kitchen/breakfast room with built-in oven, hob and extractor fan over, steps down to bedroom two with exposed timbers and bathroom with shower over the bath. An enclosed staircase leads to bedroom one with fitted wardrobes. The property further benefits from gas radiator central heating and part double glazing and is offered for sale with **NO ONWARD CHAIN.** The flat will be sold on a 999 year lease with a peppercorn ground rent with an annual service charge of £725. Council Tax Band: A. EPC D 57. Tenure: Leasehold.

TOTAL FLOOR AREA: 714 sq.ft. (66.3 sq.m.) approx.

Which every attempt has been made to ensure the accuracy of the thoughan contained here measurement of excess whose, some surfamp offer from the approximate from the proposable by 6 been to any error prospective purchaser. The services, systems and applicances shown have not been sested and no guarante as to their openably or efficiency can be given.