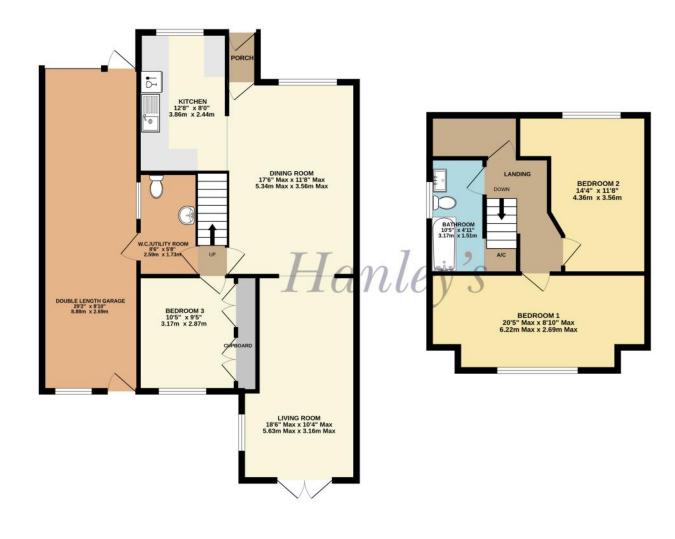

## TOTAL FLOOR AREA: 1377 sq.ft. (128.0 sq.m.) approx.

Whilst every attempt has been made to ensure the accuracy of the floorplan contained here, measurements of doors, windlows, croims and any other liters are approximate and no responsibility in safer for any error, crisission or mis-statement. This plan is for fillustrative purposes only and should be used as such by any prospective purchaser. The services, systems and appliances shown have not been tested and no guarantee as to their operability or efficiency can be given.

## Kilda Road Highworth SN6 7HS

A well presented three bedroom property situated in a cul-de-sac location backing onto Pentylands Country Park. The property has been extended and offers spacious accommodation which comprises: Entrance porch, dining room which opens to the fitted kitchen with integrated dishwasher, living room with French doors opening onto the rear garden, bedroom three with fitted wardrobes and W.C./utility room with door to the garage. To the first floor: landing with large storage cupboard, re-fitted family bathroom with shower over the bath and two spacious double bedrooms. The property further benefits from gas radiator central heating and double glazing. Outside to the front is a garden laid to slate chippings with a selection of shrubs and trees and a block paved driveway leading to the double length garage with power, light and door to the rear garden which has been mainly laid to gravel with artificial grass areas and far reaching rural views over Pentylands Country Park.