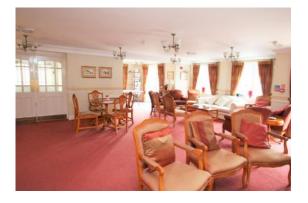

## Cobbett Court Hammond Close Highworth SN6 7AE

A well presented two bedroom second floor flat situated in the popular Cobbett Court Development for the over 60's. Offering spacious accommodation the property comprises entrance with two built-in storage cupboards, fitted kitchen with electric hob and extractor fan over, electric eye-level oven, fridge and freezer, living/dining room, two bedrooms; one with fitted wardrobes and shower room. The property further benefits from double glazing, night storage heating, 24 hour call line assistance, on-site house manager, an elegant residents' lounge, residents' parking, laundry room, guest suite available to rent per night and communal gardens. Leasehold property. A lease of 125 years was granted from 2007. There is a management charge and ground rent - tbc. (Maintenance charge for previous year: £4729.59 and the ground rent is £495.00).

## SECOND FLOOR 682 sq.ft. (63.3 sq.m.) approx.

Communal areas