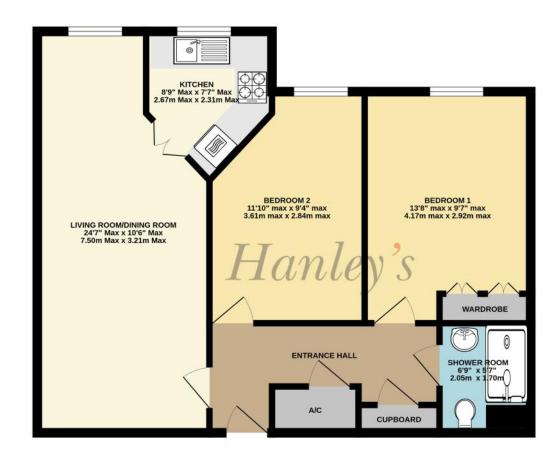

## SECOND FLOOR 682 sq.ft. (63.3 sq.m.) approx.

Communal areas

## SECOND FLOOR

## TOTAL FLOOR AREA: 682 sq.ft. (63.3 sq.m.) approx.

Whist every attempt has been made to ensure the accuracy of the footpass, norman entering the process of doors, windows, normal and any other liens are approximate and no responsibility is taken for any error, prospective purchaser. The services, systems and appliances shown have not been tested and no guarantee as to their operability or efficiency can be given.