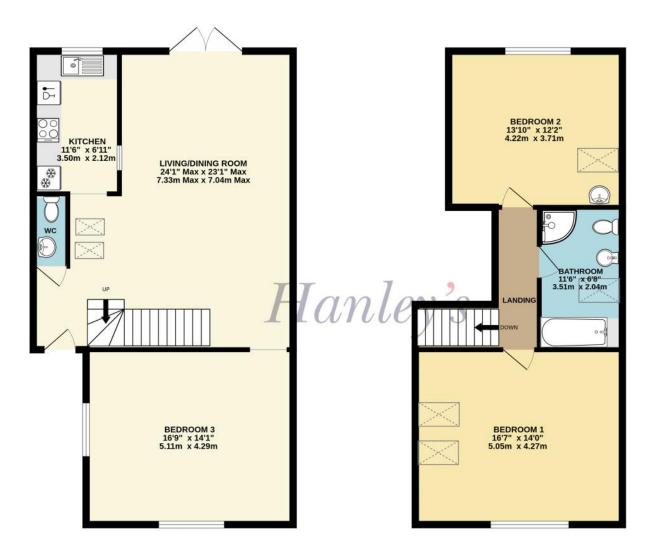

## High Street Highworth SN6 7AG

Nestled in the heart of Highworth just off the High Street this charming three bedroom semi-detached property offers a wealth of character features including exposed brick stonework and vaulted ceilings. The accommodation comprises on the ground floor: Large 23ft x 24ft 'L' shaped living/dining room with French doors to the rear garden., fitted kitchen with built in oven, hob, fridge freezer and dishwasher, downstairs cloakroom and bedroom three. To the first floor: galleried landing, two double bedrooms and bathroom with W.C. bidet, bath and separate shower cubicle. The property also benefits from gas radiator central heating. Outside there is a southerly facing garden to the rear mainly laid to lawn with patio area enclosed by stone walls and wood panelled fencing and a walled garden to the front. Allocated parking is available to the rear of the property for two vehicles. The property is offered for sale with NO ONWARD CHAIN.

GROUND FLOOR 738 sq.ft. (68.6 sq.m.) approx. 1ST FLOOR 552 sq.ft. (51.3 sq.m.) approx.

TOTAL FLOOR AREA : 1290 sq.ft. (119.8 sq.m.) approx.

Hanley's Estate Agents 25 High Street, Highworth, SN6 7AG Tel: 01793 762005 mail@hanleys.co.uk