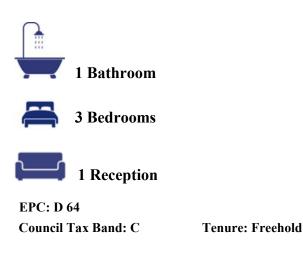

## High Street Highworth SN6 7AG

Nestled in the heart of Highworth just off the High Street this charming three bedroom semi-detached property offers a wealth of character features including exposed brick stonework and vaulted ceilings. The accommodation comprises on the ground floor: Large 23ft x 24ft 'L' shaped living/dining room with French doors to the rear garden., fitted kitchen with built in oven, hob, fridge freezer and dishwasher, downstairs cloakroom and bedroom three. To the first floor: galleried landing, two double bedrooms and bathroom with W.C. bidet, bath and separate shower cubicle. The property also benefits from gas radiator central heating. Outside there is a southerly facing garden to the rear mainly laid to lawn with patio area enclosed by stone walls and wood panelled fencing and a walled garden to the front. Allocated parking is available to the rear of the property for two vehicles. The property is offered for sale with NO ONWARD CHAIN.