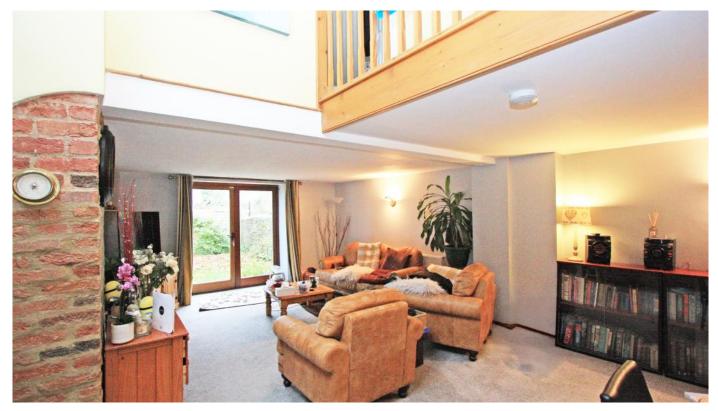

## High Street Highworth SN6 7AG

Nestled in the heart of Highworth just off the High Street this charming three bedroom semi-detached property offers a wealth of character features including exposed brick stonework and vaulted ceilings. The accommodation comprises on the ground floor: Large 23ft x 24ft 'L' shaped living/dining room with French doors to the rear garden., fitted kitchen with built in oven, hob, fridge freezer and dishwasher, downstairs cloakroom and bedroom three. To the first floor: galleried landing, two double bedrooms and bathroom with W.C. bidet, bath and separate shower cubicle. The property also benefits from gas radiator central heating. Outside there is a southerly facing garden to the rear mainly laid to lawn with patio area enclosed by stone walls and wood panelled fencing and a walled garden to the front. Allocated parking is available to the rear of the property for two vehicles. The property is offered for sale with NO ONWARD CHAIN.