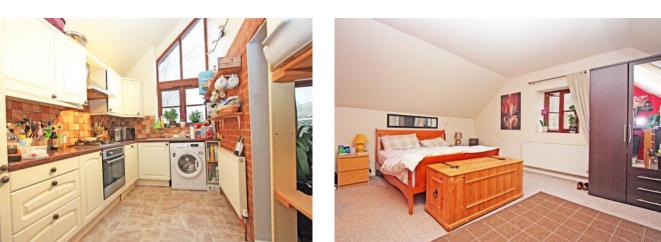

## High Street Highworth SN6 7AG

Nestled in the heart of Highworth just off the High Street this charming three bedroom semi-detached property offers a wealth of character features including exposed brick stonework and vaulted ceilings. The accommodation comprises on the ground floor: Large 23ft x 24ft 'L' shaped living/dining room with French doors to the rear garden., fitted kitchen with built in oven, hob, fridge freezer and dishwasher, downstairs cloakroom and bedroom three. To the first floor: galleried landing, two double bedrooms and bathroom with W.C. bidet, bath and separate shower cubicle. The property also benefits from gas radiator central heating. Outside there is a southerly facing garden to the rear mainly laid to lawn with patio area enclosed by stone walls and wood panelled fencing and a walled garden to the front. Allocated parking is available to the rear of the property for two vehicles. The property is offered for sale with NO ONWARD CHAIN.