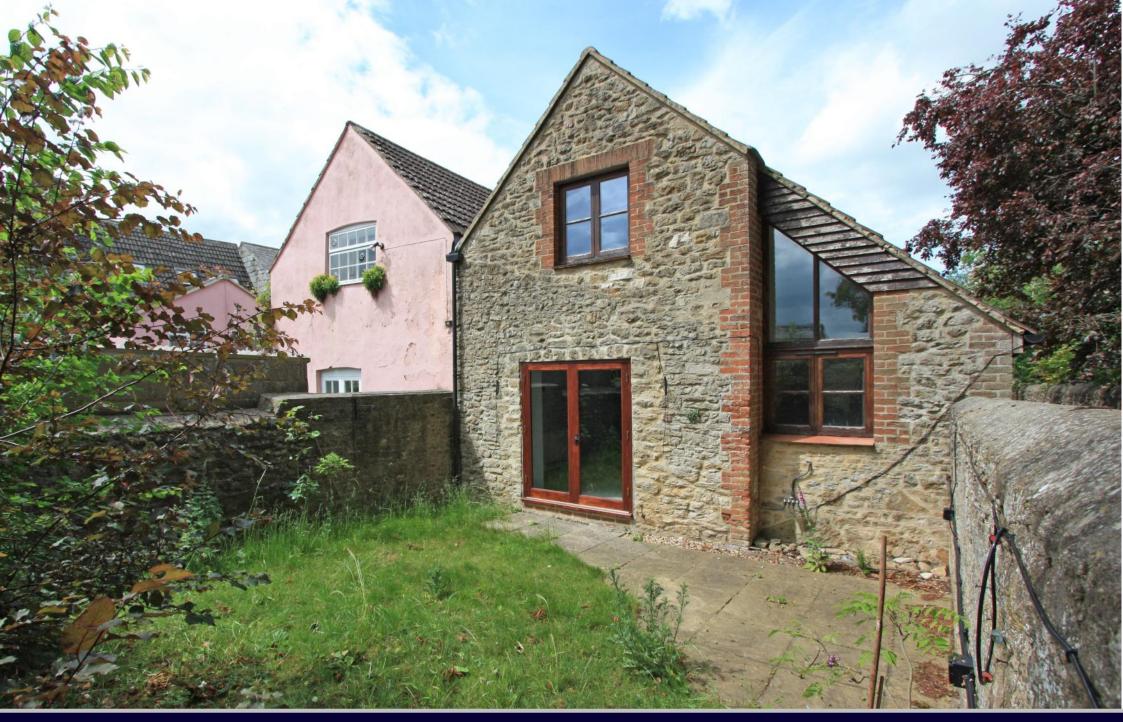

## High Street Highworth SN6 7AG

Nestled in the heart of Highworth just off the High Street this charming three bedroom semi-detached property offers a wealth of character features including exposed brick stonework and vaulted ceilings. The accommodation comprises on the ground floor: Large 23ft x 24ft 'L' shaped living/dining room with French doors to the rear garden., fitted kitchen with built in oven, hob, fridge freezer and dishwasher, downstairs cloakroom and bedroom three. To the first floor: galleried landing, two double bedrooms and bathroom with W.C. bidet, bath and separate shower cubicle. The property also benefits from gas radiator central heating. Outside there is a southerly facing garden to the rear mainly laid to lawn with patio area enclosed by stone walls and wood panelled fencing and a walled garden to the front. Allocated parking is available to the rear of the property for two vehicles. The property is offered for sale with NO ONWARD CHAIN.