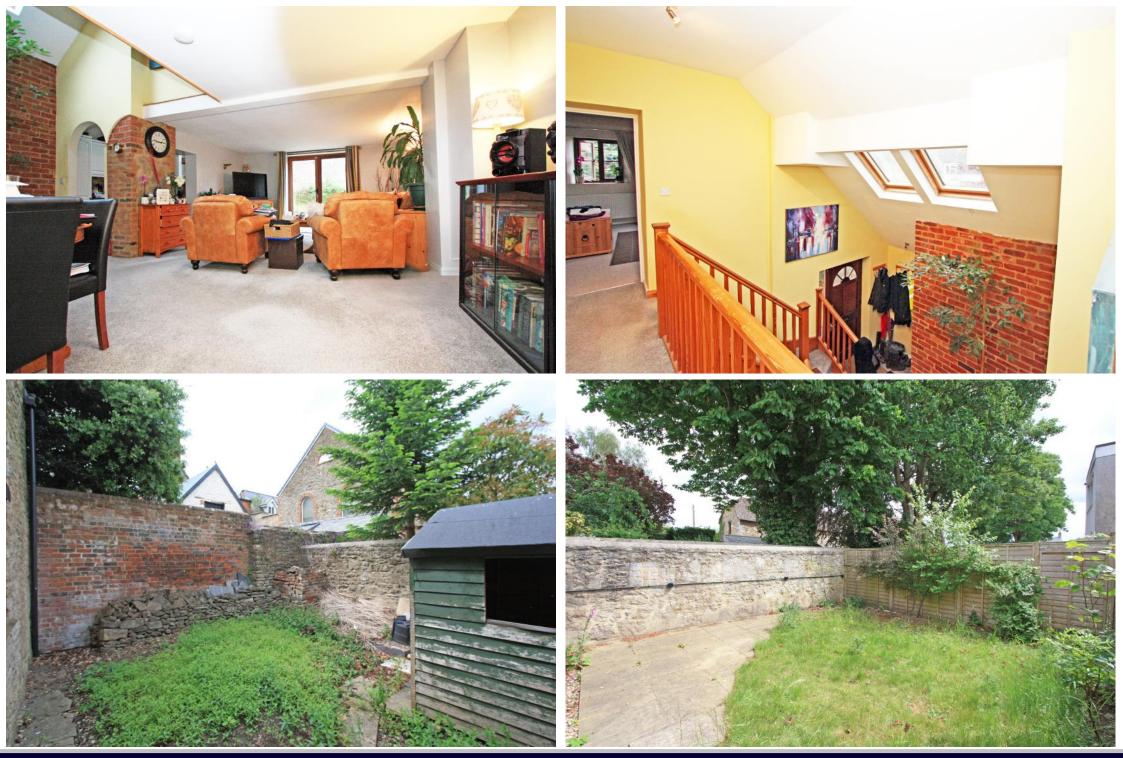

## High Street Highworth SN6 7AG

Nestled in the heart of Highworth just off the High Street this charming three bedroom semi-detached property offers a wealth of character features including exposed brick stonework and vaulted ceilings. The accommodation comprises on the ground floor: Large 23ft x 24ft 'L' shaped living/dining room with French doors to the rear garden., fitted kitchen with built in oven, hob, fridge freezer and dishwasher, downstairs cloakroom and bedroom three. To the first floor: galleried landing, two double bedrooms and bathroom with W.C. bidet, bath and separate shower cubicle. The property also benefits from gas radiator central heating. Outside there is a southerly facing garden to the rear mainly laid to lawn with patio area enclosed by stone walls and wood panelled fencing and a walled garden to the front. Allocated parking is available to the rear of the property for two vehicles. The property is offered for sale with NO ONWARD CHAIN.