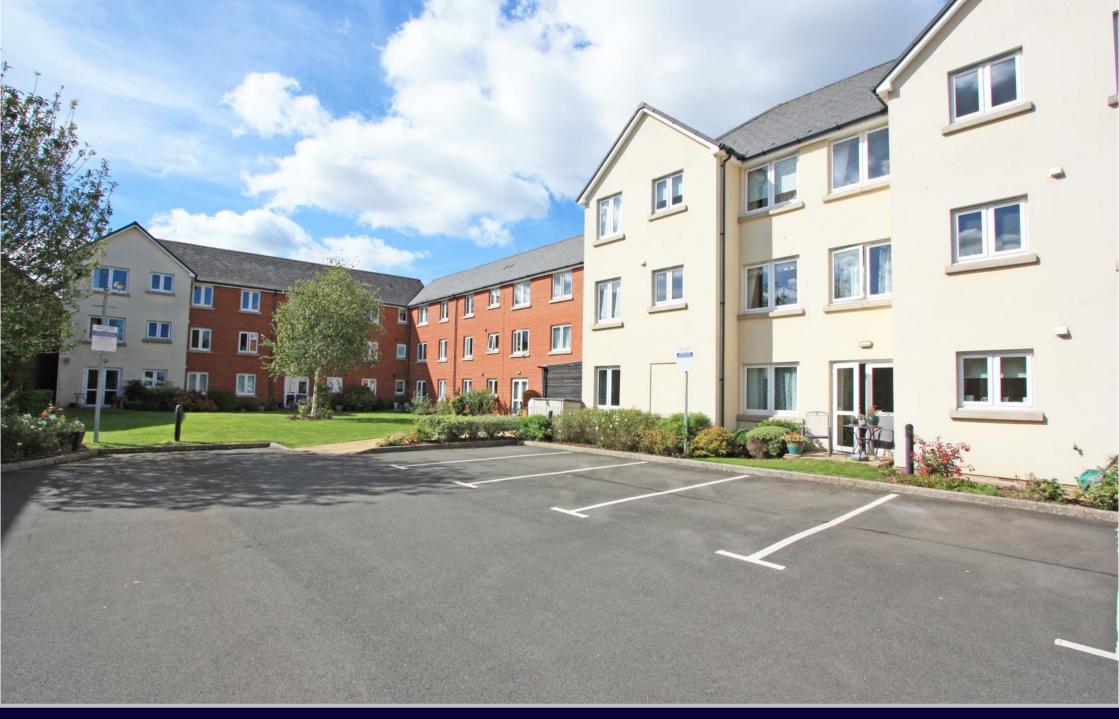

## Cobbett Court Highworth SN6 7AE

A one bedroom first floor apartment situated in the sought after over 60's Cobbett Court development just a short level walk from the High Street and local amenities. The accommodation comprises: Entrance hall with large walk-in storage cupboard, living/dining room with doors opening to the fitted kitchen with built -in oven, hob with extractor hood over, fridge, freezer and washing machine, double bedroom with built-in mirror fronted wardrobe and shower room. Further benefits include electric storage heating, double glazing, 24 hour call line, on-site house manager, an elegant residents' lounge, residents' parking, laundry room and communal gardens. The property is offered for sale with NO ONWARD CHAIN.