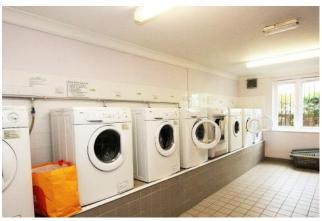

## Cobbett Court Highworth SN6 7AE

A one bedroom first floor apartment situated in the sought after over 60's Cobbett Court development just a short level walk from the High Street and local amenities. The accommodation comprises: Entrance hall with large walk-in storage cupboard, living/dining room with doors opening to the fitted kitchen with built -in oven, hob with extractor hood over, fridge, freezer and washing machine, double bedroom with built-in mirror fronted wardrobe and shower room. Further benefits include electric storage heating, double glazing, 24 hour call line, on-site house manager, an elegant residents' lounge, residents' parking, laundry room and communal gardens. The property is offered for sale with NO ONWARD CHAIN.

Residents' communal areas

www.hanleys.co.uk