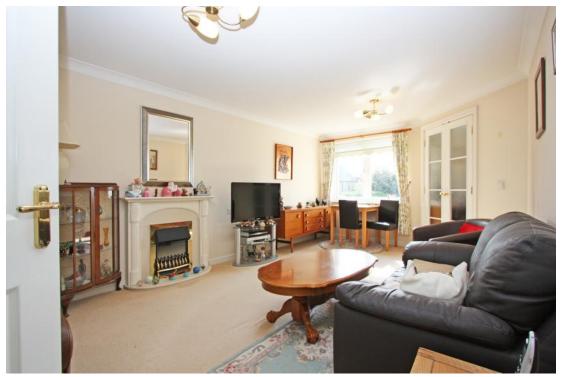

## Cobbett Court Highworth SN6 7AE

A one bedroom first floor apartment situated in the sought after over 60's Cobbett Court development just a short level walk from the High Street and local amenities. The accommodation comprises: Entrance hall with large walk-in storage cupboard, living/dining room with doors opening to the fitted kitchen with built -in oven, hob with extractor hood over, fridge, freezer and washing machine, double bedroom with built-in mirror fronted wardrobe and shower room. Further benefits include electric storage heating, double glazing, 24 hour call line, on-site house manager, an elegant residents' lounge, residents' parking, laundry room and communal gardens. The property is offered for sale with NO ONWARD CHAIN.