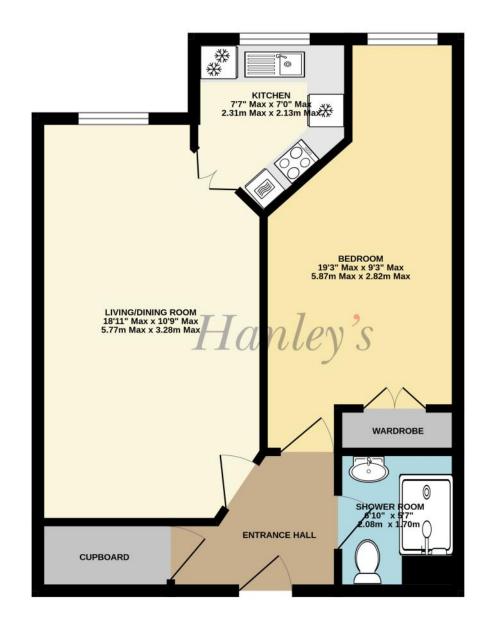

## Cobbett Court Highworth SN6 7AE

A one bedroom first floor apartment situated in the sought after over 60's Cobbett Court development just a short level walk from the High Street and local amenities. The accommodation comprises: Entrance hall with large walk-in storage cupboard, living/dining room with doors opening to the fitted kitchen with built -in oven, hob with extractor hood over, fridge, freezer and washing machine, double bedroom with built-in mirror fronted wardrobe and shower room. Further benefits include electric storage heating, double glazing, 24 hour call line, on-site house manager, an elegant residents' lounge, residents' parking, laundry room and communal gardens. The property is offered for sale with NO ONWARD CHAIN.