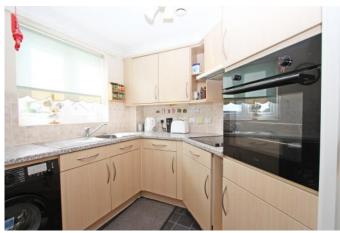

## Cobbett Court Highworth SN6 7AE

A one bedroom first floor apartment situated in the sought after over 60's Cobbett Court development just a short level walk from the High Street and local amenities. The accommodation comprises: Entrance hall with large walk-in storage cupboard, living/dining room with doors opening to the fitted kitchen with built -in oven, hob with extractor hood over, fridge, freezer and washing machine, double bedroom with built-in mirror fronted wardrobe and shower room. Further benefits include electric storage heating, double glazing, 24 hour call line, on-site house manager, an elegant residents' lounge, residents' parking, laundry room and communal gardens. The property is offered for sale with NO ONWARD CHAIN.