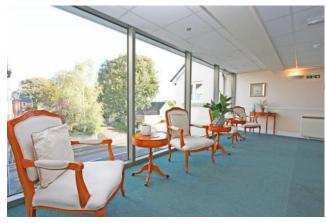

## Cobbett Court Highworth SN6 7AE

A one bedroom first floor apartment situated in the sought after over 60's Cobbett Court development just a short level walk from the High Street and local amenities. The accommodation comprises: Entrance hall with large walk-in storage cupboard, living/dining room with doors opening to the fitted kitchen with built -in oven, hob with extractor hood over, fridge, freezer and washing machine, double bedroom with built-in mirror fronted wardrobe and shower room. Further benefits include electric storage heating, double glazing, 24 hour call line, on-site house manager, an elegant residents' lounge, residents' parking, laundry room and communal gardens. The property is offered for sale with NO ONWARD CHAIN.

Residents' communal areas

www.hanleys.co.uk