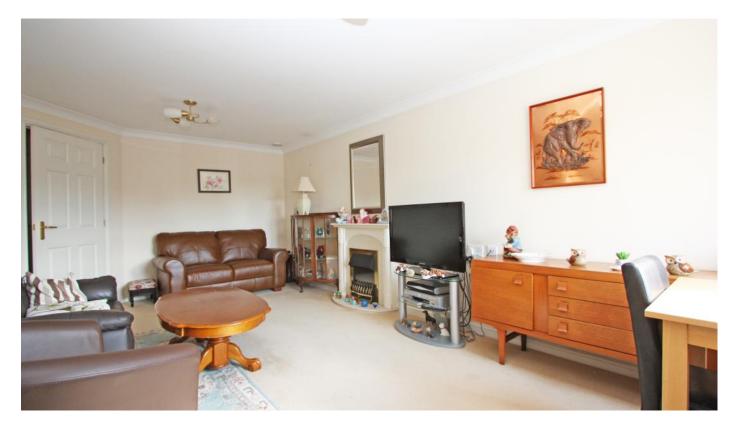

## Cobbett Court Highworth SN6 7AE

A one bedroom first floor apartment situated in the sought after over 60's Cobbett Court development just a short level walk from the High Street and local amenities. The accommodation comprises: Entrance hall with large walk-in storage cupboard, living/dining room with doors opening to the fitted kitchen with built -in oven, hob with extractor hood over, fridge, freezer and washing machine, double bedroom with built-in mirror fronted wardrobe and shower room. Further benefits include electric storage heating, double glazing, 24 hour call line, on-site house manager, an elegant residents' lounge, residents' parking, laundry room and communal gardens. The property is offered for sale with NO ONWARD CHAIN.