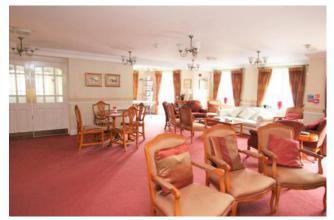

## Cobbett Court Highworth SN6 7AE

A one bedroom first floor apartment situated in the sought after over 60's Cobbett Court development just a short level walk from the High Street and local amenities. The accommodation comprises: Entrance hall with large walk-in storage cupboard, living/dining room with doors opening to the fitted kitchen with built -in oven, hob with extractor hood over, fridge, freezer and washing machine, double bedroom with built-in mirror fronted wardrobe and shower room. Further benefits include electric storage heating, double glazing, 24 hour call line, on-site house manager, an elegant residents' lounge, residents' parking, laundry room and communal gardens. The property is offered for sale with NO ONWARD CHAIN.

Residents' communal areas

www.hanleys.co.uk