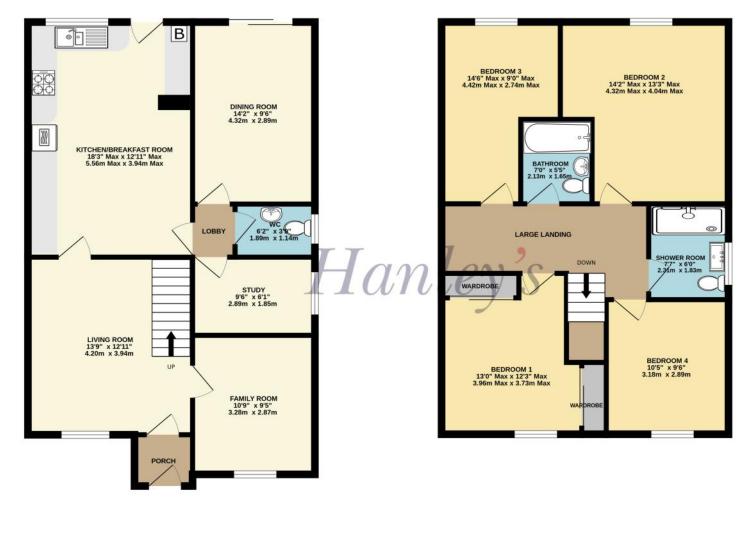

TOTAL FLOOR AREA : 1471 sq.ft. (136.7 sq.m.) approx.

Whilst every attempt has been made to ensure the accuracy of the floorplan contained here, measurements of doors, windows, rooms and any other items are approximate and no responsibility is taken for any error, omission or mis-statement. This plan is for illustrative purposes only and should be used as such by any prospective purchaser. The services, systems and appliances shown have not been tested and no guarantee as to their operability or efficiency can be given. Made with Metropix 62024