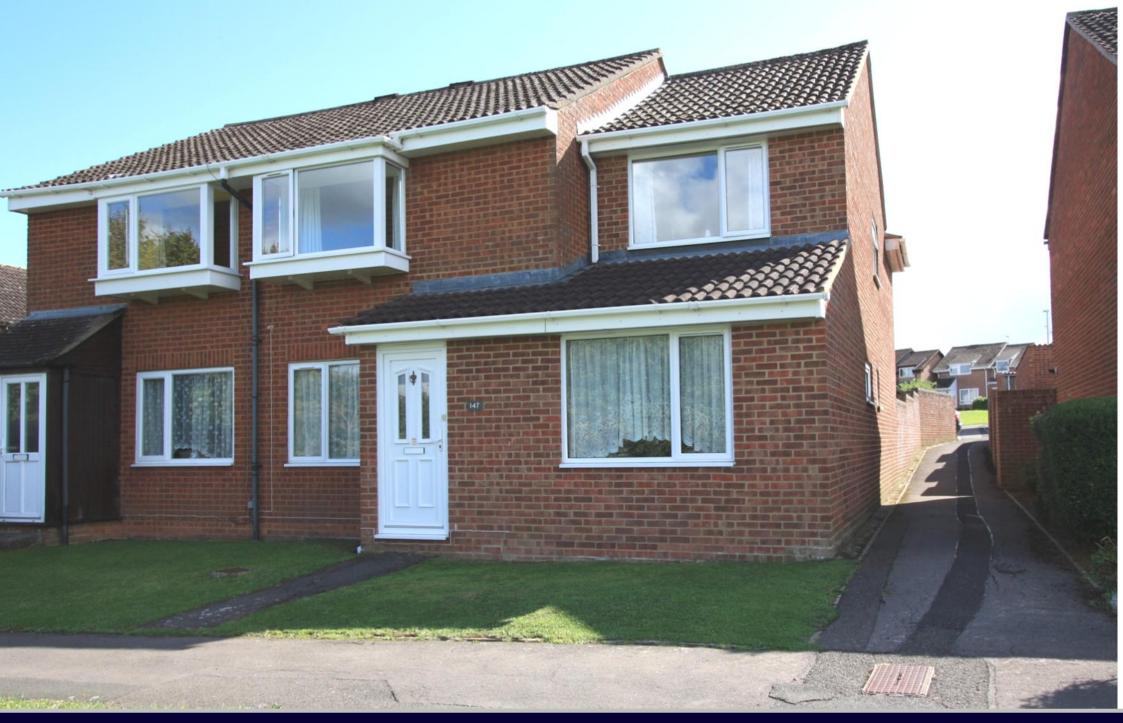

## The Dormers Highworth, SN6 7PF

An extended and well presented four bedroom semidetached house situated in an sought after location with far reaching views to the front. The property offers spacious and flexible accommodation comprising: porch, living room, family room (potential ground floor bedroom), fitted kitchen/breakfast room with integrated double oven and gas hob with extractor fan over, cloakroom, study and dining room with sliding patio doors to the rear garden. To the first floor: spacious landing, four double bedrooms; one with fitted double wardrobes, re-fitted family bathroom and shower room. Outside to the front the garden is laid to lawn with path to the front door and to the rear the southerly facing garden is enclosed, laid to lawn with steps down to a paved patio area, wooden playhouse, useful brick built bike/garden storage shed with power and light and gated access to the rear leading to the single garage and parking. The property further benefits from gas fired radiator central heating, double glazing and is offered for sale with NO ONWARD CHAIN.