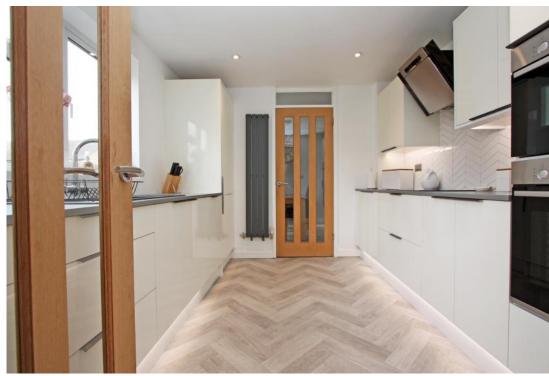

## Sevenfields Highworth, SN6 7NG

A well presented three bedroom link detached property with a large attractive garden to the rear. The property which has the potential to extend (subject to planning) offers tastefully updated accommodation comprising: Entrance porch, 'L' shaped living/dining room with patio doors opening onto the rear garden, modern fitted kitchen with built-in oven, hob, fridge, freezer and dishwasher, downstairs cloakroom/utility room, rear lobby with internal access to the single garage. To the first floor: landing with airing cupboard, stylish bathroom with heated towel rail and shower over the bath, two double bedrooms with fitted wardrobes and one single bedroom with fitted cupboard. The property also benefits from recently replaced gas radiator central heating boiler and recently fitted double glazed windows. Outside to the front is a block paved driveway leading to the attached single garage with power and light. To the rear the large garden is mainly laid to lawn with full width patio area, raised flower beds, selection of mature trees and bushes, water feature and bespoke timber breeze house.