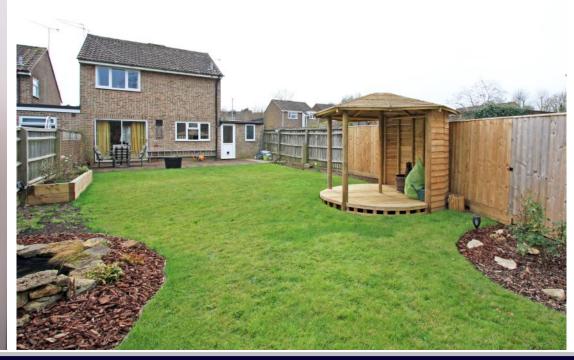

## Sevenfields Highworth, SN6 7NG

A well presented three bedroom link detached property with a large attractive garden to the rear. The property which has the potential to extend (subject to planning) offers tastefully updated accommodation comprising: Entrance porch, 'L' shaped living/dining room with patio doors opening onto the rear garden, modern fitted kitchen with built-in oven, hob, fridge, freezer and dishwasher, downstairs cloakroom/utility room, rear lobby with internal access to the single garage. To the first floor: landing with airing cupboard, stylish bathroom with heated towel rail and shower over the bath, two double bedrooms with fitted wardrobes and one single bedroom with fitted cupboard. The property also benefits from recently replaced gas radiator central heating boiler and recently fitted double glazed windows. Outside to the front is a block paved driveway leading to the attached single garage with power and light. To the rear the large garden is mainly laid to lawn with full width patio area, raised flower beds, selection of mature trees and bushes, water feature and bespoke timber breeze house.