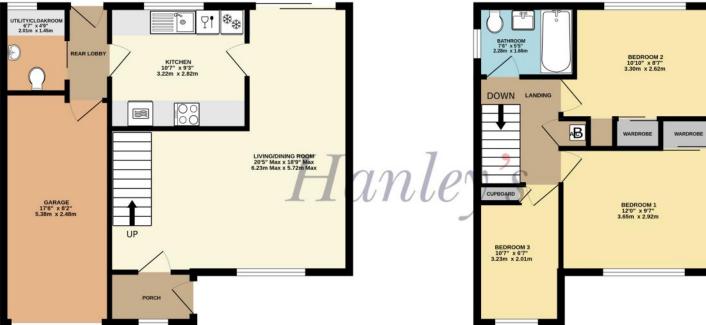

## TOTAL FLOOR AREA: 1000 sq.ft. (92.9 sq.m.) approx.

Whilst every attempt has been made to ensure the accuracy of the floorplan contained here, measurements of doors, windows, rooms and any other items are approximate and no responsibility is taken for any error, omission or mis-statement. This plan is for illustrative purposes only and should be used as such by any prospective purchaser. The services, systems and appliances shown have not been tested and no guarantee as to their operability or efficiency can be given.