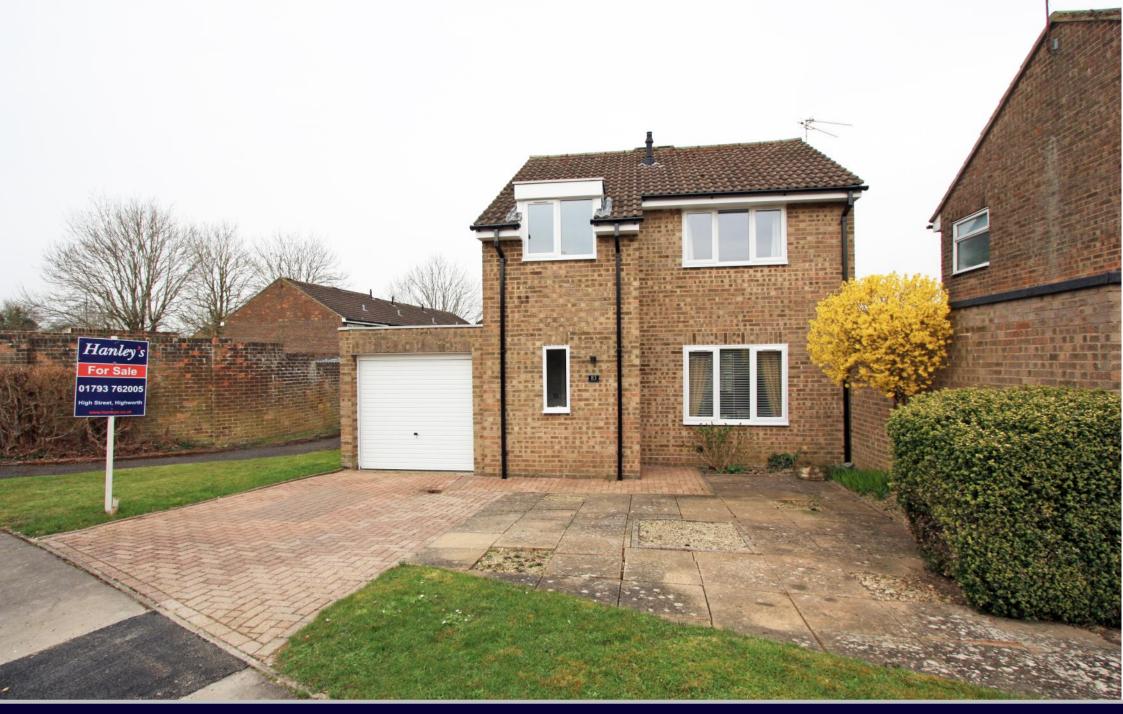

## Sevenfields Highworth, SN6 7NG

A well presented three bedroom link detached property with a large attractive garden to the rear. The property which has the potential to extend (subject to planning) offers tastefully updated accommodation comprising: Entrance porch, 'L' shaped living/dining room with patio doors opening onto the rear garden, modern fitted kitchen with built-in oven, hob, fridge, freezer and dishwasher, downstairs cloakroom/utility room, rear lobby with internal access to the single garage. To the first floor: landing with airing cupboard, stylish bathroom with heated towel rail and shower over the bath, two double bedrooms with fitted wardrobes and one single bedroom with fitted cupboard. The property also benefits from recently replaced gas radiator central heating boiler and recently fitted double glazed windows. Outside to the front is a block paved driveway leading to the attached single garage with power and light. To the rear the large garden is mainly laid to lawn with full width patio area, raised flower beds, selection of mature trees and bushes, water feature and bespoke timber breeze house.