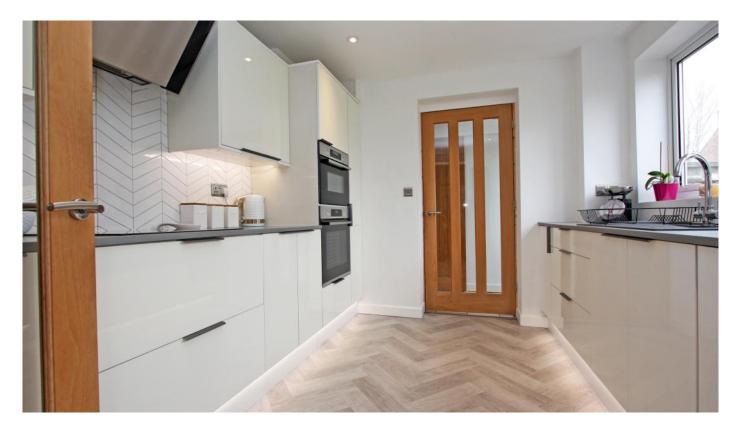

## Sevenfields Highworth, SN6 7NG

A well presented three bedroom link detached property with a large attractive garden to the rear. The property which has the potential to extend (subject to planning) offers tastefully updated accommodation comprising: Entrance porch, 'L' shaped living/dining room with patio doors opening onto the rear garden, modern fitted kitchen with built-in oven, hob, fridge, freezer and dishwasher, downstairs cloakroom/utility room, rear lobby with internal access to the single garage. To the first floor: landing with airing cupboard, stylish bathroom with heated towel rail and shower over the bath, two double bedrooms with fitted wardrobes and one single bedroom with fitted cupboard. The property also benefits from recently replaced gas radiator central heating boiler and recently fitted double glazed windows. Outside to the front is a block paved driveway leading to the attached single garage with power and light. To the rear the large garden is mainly laid to lawn with full width patio area, raised flower beds, selection of mature trees and bushes, water feature and bespoke timber breeze house.