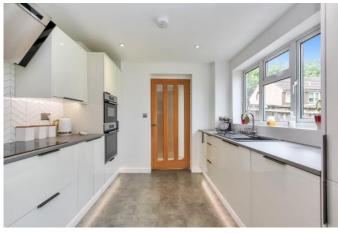

## Sevenfields Highworth, SN6 7NG

A well presented three bedroom link detached property with a large attractive garden to the rear. The property which has the potential to extend (subject to planning) offers tastefully updated accommodation comprising: Entrance porch, 'L' shaped living/dining room with patio doors opening onto the rear garden, modern fitted kitchen with built-in oven, hob, fridge, freezer and dishwasher, downstairs cloakroom/utility room, rear lobby with internal access to the single garage. To the first floor: landing with airing cupboard, stylish bathroom with heated towel rail and shower over the bath, two double bedrooms with fitted wardrobes and one single bedroom with fitted cupboard. The property also benefits from recently replaced gas radiator central heating boiler and recently fitted double glazed windows. Outside to the front is a block paved driveway leading to the attached single garage with power and light. To the rear the large garden is mainly laid to lawn with full width patio area, raised flower beds, selection of mature trees and bushes, water feature and bespoke timber breeze house.