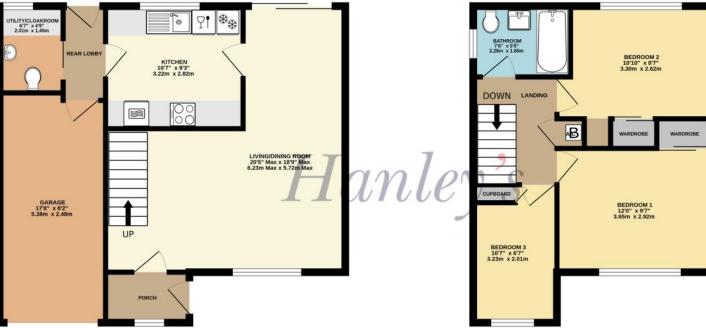

## Sevenfields Highworth, SN6 7NG

A well presented three bedroom link detached property with a large attractive garden to the rear. The property which has the potential to extend (subject to planning) offers tastefully updated accommodation comprising: Entrance porch, 'L' shaped living/dining room with patio doors opening onto the rear garden, modern fitted kitchen with built-in oven, hob, fridge, freezer and dishwasher, downstairs cloakroom/utility room, rear lobby with internal access to the single garage. To the first floor: landing with airing cupboard, stylish bathroom with heated towel rail and shower over the bath, two double bedrooms with fitted wardrobes and one single bedroom with fitted cupboard. The property also benefits from recently replaced gas radiator central heating boiler and recently fitted double glazed windows. Outside to the front is a block paved driveway leading to the attached single garage with power and light. To the rear the large garden is mainly laid to lawn with full width patio area, raised flower beds, selection of mature trees and bushes, water feature and bespoke timber breeze house.

## TOTAL FLOOR AREA: 1000 sq.ft. (92.9 sq.m.) approx.

Whilst every attempt has been made to ensure the accuracy of the floorplan contained here, measurements of doors, windows, rooms and any other items are approximate and no responsibility is taken for any error, omission or mis-statement. This plan is for illustrative purposes only and should be used as such by any prospective purchaser. The services, systems and appliances shown have not been tested and no guarantee as to their operability or efficiency can be given.