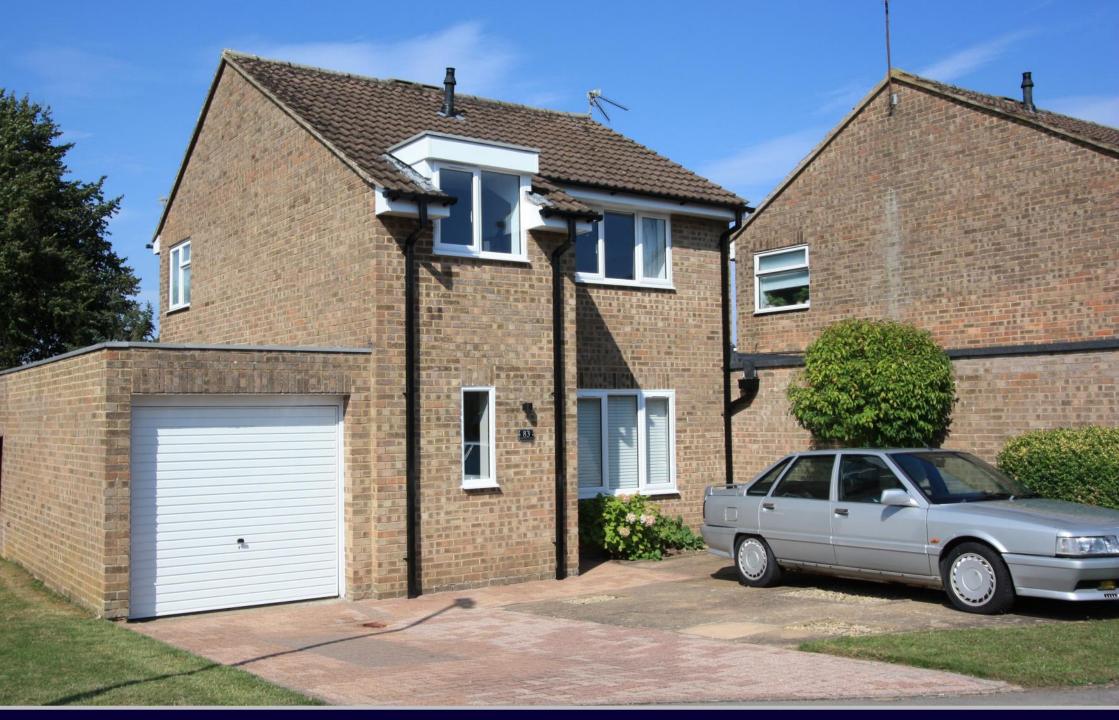

## Sevenfields Highworth, SN6 7NG

A well presented three bedroom link detached property with a large attractive garden to the rear. The property which has the potential to extend (subject to planning) offers tastefully updated accommodation comprising: Entrance porch, 'L' shaped living/dining room with patio doors opening onto the rear garden, modern fitted kitchen with built-in oven, hob, fridge, freezer and dishwasher, downstairs cloakroom/utility room, rear lobby with internal access to the single garage. To the first floor: landing with airing cupboard, stylish bathroom with heated towel rail and shower over the bath, two double bedrooms with fitted wardrobes and one single bedroom with fitted cupboard. The property also benefits from recently replaced gas radiator central heating boiler and recently fitted double glazed windows. Outside to the front is a block paved driveway leading to the attached single garage with power and light. To the rear the large garden is mainly laid to lawn with full width patio area, raised flower beds, selection of mature trees and bushes, water feature and bespoke timber breeze house.