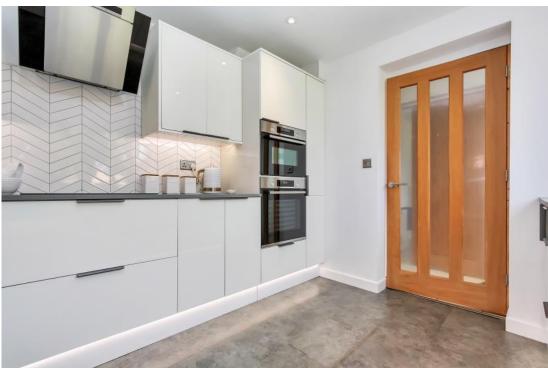

## Sevenfields Highworth, SN6 7NG

A well presented three bedroom link detached property with a large attractive garden to the rear. The property which has the potential to extend (subject to planning) offers tastefully updated accommodation comprising: Entrance porch, 'L' shaped living/dining room with patio doors opening onto the rear garden, modern fitted kitchen with built-in oven, hob, fridge, freezer and dishwasher, downstairs cloakroom/utility room, rear lobby with internal access to the single garage. To the first floor: landing with airing cupboard, stylish bathroom with heated towel rail and shower over the bath, two double bedrooms with fitted wardrobes and one single bedroom with fitted cupboard. The property also benefits from recently replaced gas radiator central heating boiler and recently fitted double glazed windows. Outside to the front is a block paved driveway leading to the attached single garage with power and light. To the rear the large garden is mainly laid to lawn with full width patio area, raised flower beds, selection of mature trees and bushes, water feature and bespoke timber breeze house.