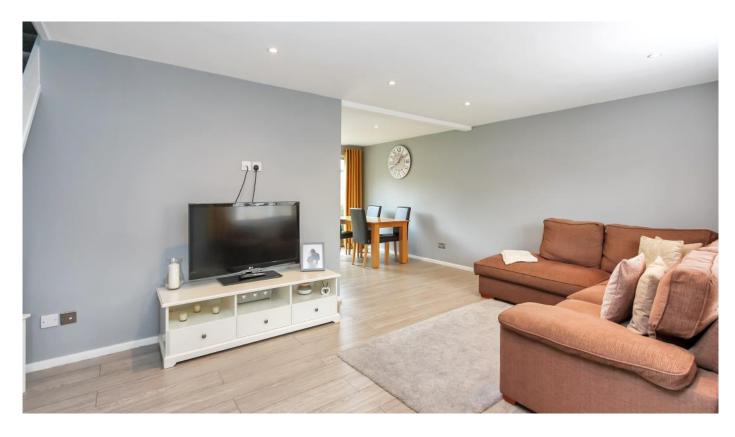

## Sevenfields Highworth, SN6 7NG

A well presented three bedroom link detached property with a large attractive garden to the rear. The property which has the potential to extend (subject to planning) offers tastefully updated accommodation comprising: Entrance porch, 'L' shaped living/dining room with patio doors opening onto the rear garden, modern fitted kitchen with built-in oven, hob, fridge, freezer and dishwasher, downstairs cloakroom/utility room, rear lobby with internal access to the single garage. To the first floor: landing with airing cupboard, stylish bathroom with heated towel rail and shower over the bath, two double bedrooms with fitted wardrobes and one single bedroom with fitted cupboard. The property also benefits from recently replaced gas radiator central heating boiler and recently fitted double glazed windows. Outside to the front is a block paved driveway leading to the attached single garage with power and light. To the rear the large garden is mainly laid to lawn with full width patio area, raised flower beds, selection of mature trees and bushes, water feature and bespoke timber breeze house.