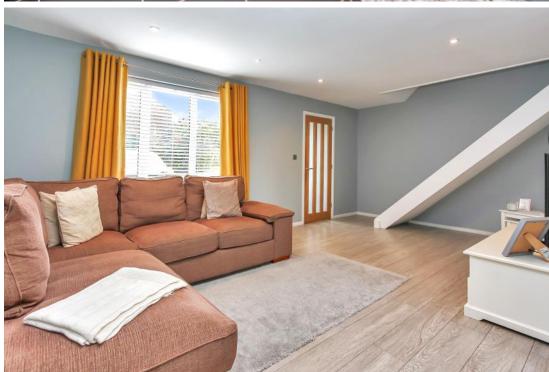

## Sevenfields Highworth, SN6 7NG

A well presented three bedroom link detached property with a large attractive garden to the rear. The property which has the potential to extend (subject to planning) offers tastefully updated accommodation comprising: Entrance porch, 'L' shaped living/dining room with patio doors opening onto the rear garden, modern fitted kitchen with built-in oven, hob, fridge, freezer and dishwasher, downstairs cloakroom/utility room, rear lobby with internal access to the single garage. To the first floor: landing with airing cupboard, stylish bathroom with heated towel rail and shower over the bath, two double bedrooms with fitted wardrobes and one single bedroom with fitted cupboard. The property also benefits from recently replaced gas radiator central heating boiler and recently fitted double glazed windows. Outside to the front is a block paved driveway leading to the attached single garage with power and light. To the rear the large garden is mainly laid to lawn with full width patio area, raised flower beds, selection of mature trees and bushes, water feature and bespoke timber breeze house.