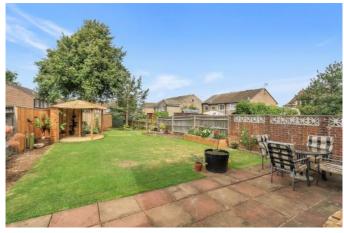

## Sevenfields Highworth, SN6 7NG

A well presented three bedroom link detached property with a large attractive garden to the rear. The property which has the potential to extend (subject to planning) offers tastefully updated accommodation comprising: Entrance porch, 'L' shaped living/dining room with patio doors opening onto the rear garden, modern fitted kitchen with built-in oven, hob, fridge, freezer and dishwasher, downstairs cloakroom/utility room, rear lobby with internal access to the single garage. To the first floor: landing with airing cupboard, stylish bathroom with heated towel rail and shower over the bath, two double bedrooms with fitted wardrobes and one single bedroom with fitted cupboard. The property also benefits from recently replaced gas radiator central heating boiler and recently fitted double glazed windows. Outside to the front is a block paved driveway leading to the attached single garage with power and light. To the rear the large garden is mainly laid to lawn with full width patio area, raised flower beds, selection of mature trees and bushes, water feature and bespoke timber breeze house.