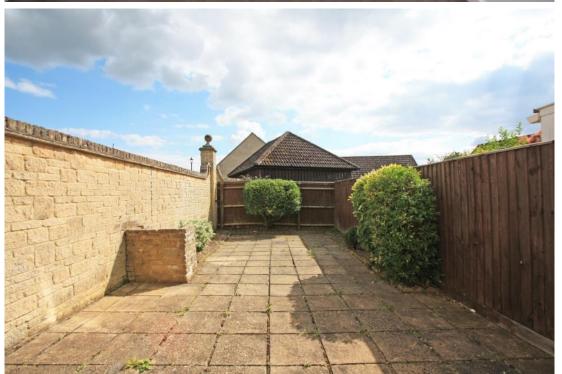

## Perrinsfield Lechlade GL7 3SD

Situated in a sought after location this attractive two bedroom end of terrace house is offered sale with **NO ONWARD CHAIN.** The accommodation comprises: entrance hall, fitted kitchen, living/dining room with patio doors to the rear garden. To the first floor: landing, two bedrooms; one with built-in wardrobes, and bathroom with shower over the bath. Outside to the rear is an enclosed garden, paved for ease of maintenance with shrub border, brick built barbeque and gated access to the side. To the front pathway leads to the front door, areas laid to stone chipping with hedge. There is a single garage with driveway parking and a further area with small tree. The property further benefits from gas fired radiator central heating, double glazing and additional parking.