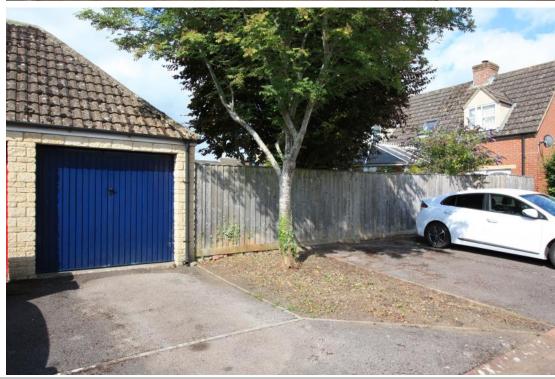

## Perrinsfield Lechlade GL7 3SD

Situated in a sought after location this attractive two bedroom end of terrace house is offered sale with **NO ONWARD CHAIN.** The accommodation comprises: entrance hall, fitted kitchen, living/dining room with patio doors to the rear garden. To the first floor: landing, two bedrooms; one with built-in wardrobes, and bathroom with shower over the bath. Outside to the rear is an enclosed garden, paved for ease of maintenance with shrub border, brick built barbeque and gated access to the side. To the front pathway leads to the front door, areas laid to stone chipping with hedge. There is a single garage with driveway parking and a further area with small tree. The property further benefits from gas fired radiator central heating, double glazing and additional parking.