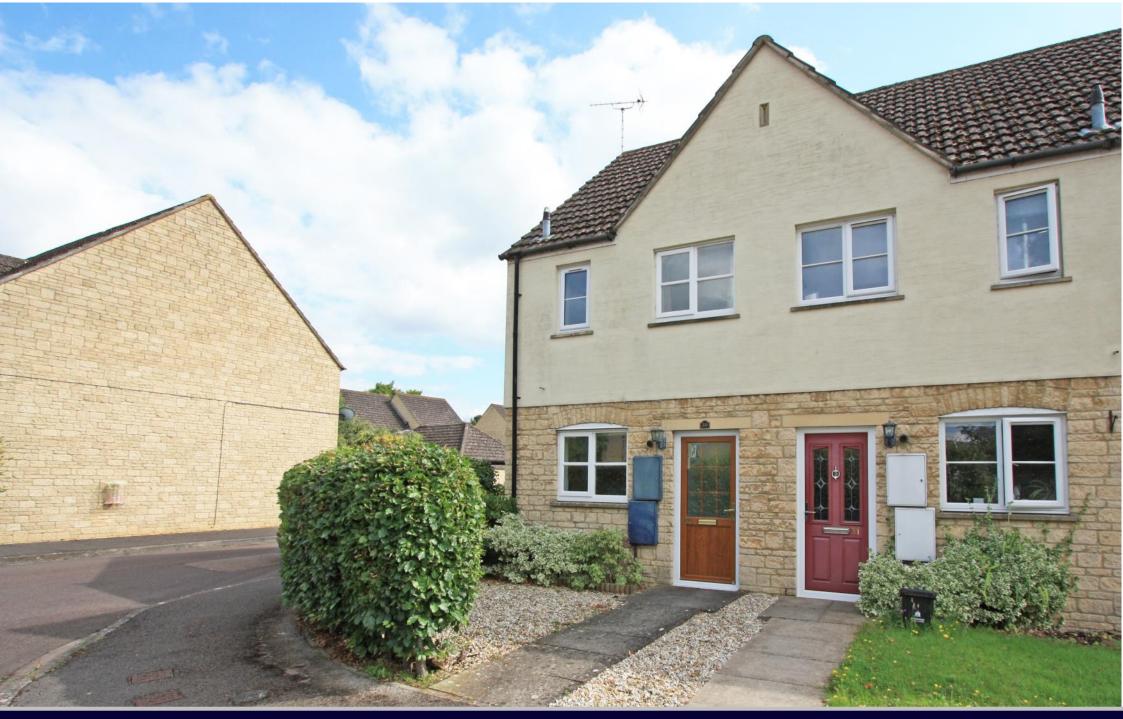

## Perrinsfield Lechlade GL7 3SD

Situated in a sought after location this attractive two bedroom end of terrace house is offered sale with **NO ONWARD CHAIN.** The accommodation comprises: entrance hall, fitted kitchen, living/dining room with patio doors to the rear garden. To the first floor: landing, two bedrooms; one with built-in wardrobes, and bathroom with shower over the bath. Outside to the rear is an enclosed garden, paved for ease of maintenance with shrub border, brick built barbeque and gated access to the side. To the front pathway leads to the front door, areas laid to stone chipping with hedge. There is a single garage with driveway parking and a further area with small tree. The property further benefits from gas fired radiator central heating, double glazing and additional parking.