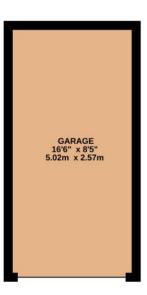

## Perrinsfield Lechlade GL7 3SD

Situated in a sought after location this attractive two bedroom end of terrace house is offered sale with **NO ONWARD CHAIN.** The accommodation comprises: entrance hall, fitted kitchen, living/dining room with patio doors to the rear garden. To the first floor: landing, two bedrooms; one with built-in wardrobes, and bathroom with shower over the bath. Outside to the rear is an enclosed garden, paved for ease of maintenance with shrub border, brick built barbeque and gated access to the side. To the front pathway leads to the front door, areas laid to stone chipping with hedge. There is a single garage with driveway parking and a further area with small tree. The property further benefits from gas fired radiator central heating, double glazing and additional parking.

TOTAL FLOOR AREA: 720 sq.ft. (66.9 sq.m.) approx.

Whilst every attempt has been made to ensure the accuracy of the floorplan contained here, measurements of doors, windows, rooms and any other items are approximate and no responsibility is taken for any error, omission or mis-statement. This plan is for illustrative purposes only and should be used as such by any prospective purchaser. The services, systems and appliances shown have not been tested and no guarantee as to their operability or efficiency can be given.