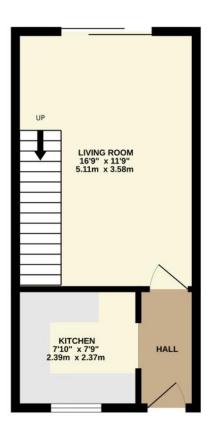

## Perrinsfield Lechlade GL7 3SD

Situated in a sought after location this attractive two bedroom end of terrace house is offered sale with **NO ONWARD CHAIN.** The accommodation comprises: entrance hall, fitted kitchen, living/dining room with patio doors to the rear garden. To the first floor: landing, two bedrooms; one with built-in wardrobes, and bathroom with shower over the bath. Outside to the rear is an enclosed garden, paved for ease of maintenance with shrub border, brick built barbeque and gated access to the side. To the front pathway leads to the front door, areas laid to stone chipping with hedge. There is a single garage with driveway parking and a further area with small tree. The property further benefits from gas fired radiator central heating, double glazing and additional parking.

TOTAL FLOOR AREA: 720 sq.ft. (66.9 sq.m.) approx.

Whilst every attempt has been made to ensure the accuracy of the floorplan contained here, measurements of doors, windows, rooms and any other items are approximate and no responsibility is taken for any error, omission or mis-statement. This plan is for illustrative purposes only and should be used as such by any prospective purchaser. The services, systems and appliances shown have not been tested and no guarantee as to their operability or efficiency can be given.