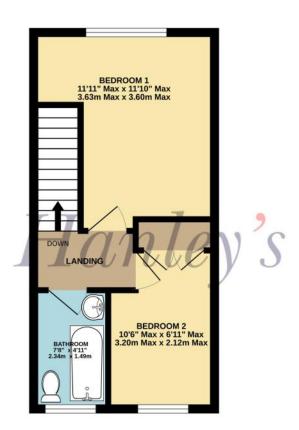

## Perrinsfield Lechlade GL7 3SD

Situated in a sought after location this attractive two bedroom end of terrace house is offered sale with **NO ONWARD CHAIN.** The accommodation comprises: entrance hall, fitted kitchen, living/dining room with patio doors to the rear garden. To the first floor: landing, two bedrooms; one with built-in wardrobes, and bathroom with shower over the bath. Outside to the rear is an enclosed garden, paved for ease of maintenance with shrub border, brick built barbeque and gated access to the side. To the front pathway leads to the front door, areas laid to stone chipping with hedge. There is a single garage with driveway parking and a further area with small tree. The property further benefits from gas fired radiator central heating, double glazing and additional parking.

TOTAL FLOOR AREA: 720 sq.ft. (66.9 sq.m.) approx.

Whilst every attempt has been made to ensure the accuracy of the floorplan contained here, measurements of doors, windows, rooms and any other items are approximate and no responsibility is taken for any error, omission or mis-statement. This plan is for illustrative purposes only and should be used as such by any prospective purchaser. The services, systems and appliances shown have not been tested and no guarantee as to their operability or efficiency can be given.