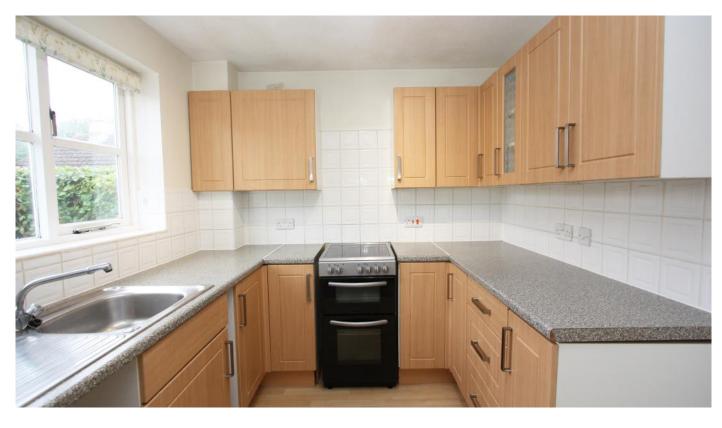

## Perrinsfield Lechlade GL7 3SD

Situated in a sought after location this attractive two bedroom end of terrace house is offered sale with **NO ONWARD CHAIN.** The accommodation comprises: entrance hall, fitted kitchen, living/dining room with patio doors to the rear garden. To the first floor: landing, two bedrooms; one with built-in wardrobes, and bathroom with shower over the bath. Outside to the rear is an enclosed garden, paved for ease of maintenance with shrub border, brick built barbeque and gated access to the side. To the front pathway leads to the front door, areas laid to stone chipping with hedge. There is a single garage with driveway parking and a further area with small tree. The property further benefits from gas fired radiator central heating, double glazing and additional parking.