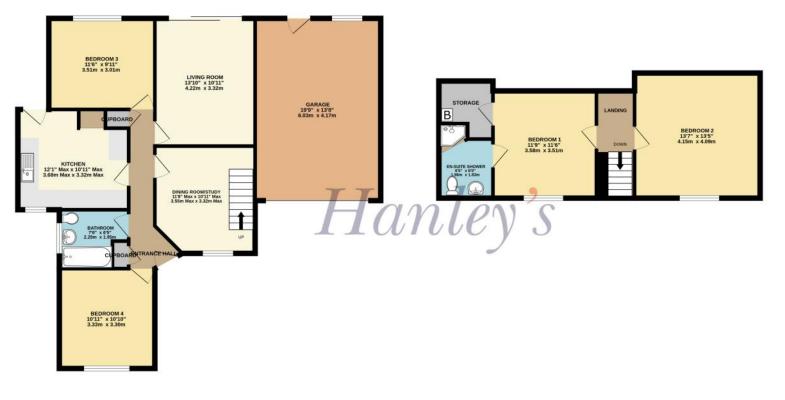

## GROUND FLOOR 1003 sq.ft. (93.2 sq.m.) approx.

1ST FLOOR 433 sq.ft. (40.3 sq.m.) approx.

## TOTAL FLOOR AREA : 1437 sq.ft. (133.5 sq.m.) approx.

Whilst every attempt has been made to ensure the accuracy of the floorplan contained here, measurements of doors, windows, rooms and any other items are approximate and no responsibility is taken for any error, omission or mis-statement. This plan is for illustrative purposes only and should be used as such by any prospective purchaser. The services, systems and appliances shown have not been tested and no guarantee as to their operability or efficiency can be given. Made with Metropix ©2024