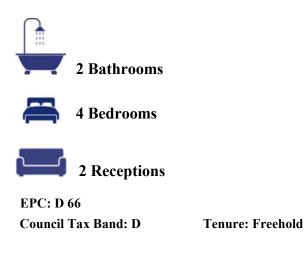

## Queensfield Swindon SN2 7SY

A well presented four bedroom detached property set on a large corner plot in this popular location. The flexible accommodation comprises: Entrance hall with two fitted cupboards, living room with patio doors opening to the rear garden and feature fireplace, separate dining room/ study with stairs to the first floor, fitted kitchen with door to patio area, bathroom with shower over the bath and two double bedrooms on the ground floor. To the first floor: landing, two further double bedrooms; one with an ensuite shower room. Outside there is driveway parking to the front leading to a good sized garage with power, light and personal door to the rear garden. There is gated side access leading to the attractive gardens which are mainly laid to lawn with a large patio area, raised flower beds a selection of shrubs and bushes. The property also benefits from gas central heating and double glazing. The property is offer for sale with NO ONWARD CHAIN.