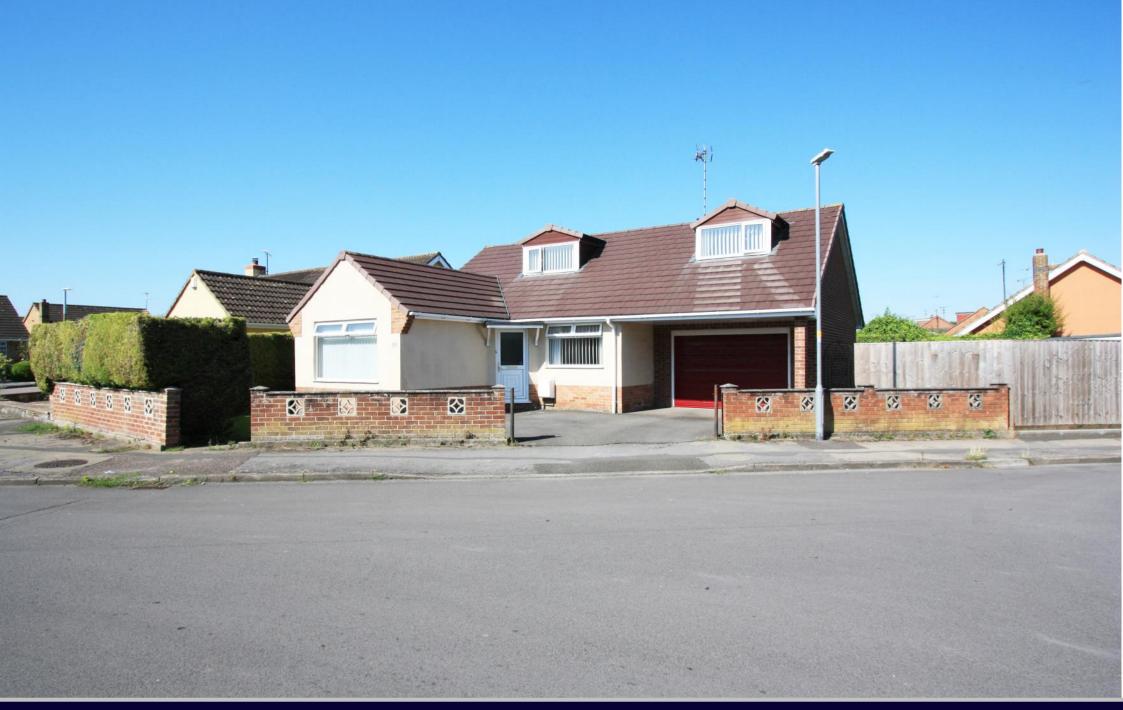

## Queensfield Swindon SN2 7SY

A well presented four bedroom detached property set on a large corner plot in this popular location. The flexible accommodation comprises: Entrance hall with two fitted cupboards, living room with patio doors opening to the rear garden and feature fireplace, separate dining room/ study with stairs to the first floor, fitted kitchen with door to patio area, bathroom with shower over the bath and two double bedrooms on the ground floor. To the first floor: landing, two further double bedrooms; one with an ensuite shower room. Outside there is driveway parking to the front leading to a good sized garage with power, light and personal door to the rear garden. There is gated side access leading to the attractive gardens which are mainly laid to lawn with a large patio area, raised flower beds a selection of shrubs and bushes. The property also benefits from gas central heating and double glazing. The property is offer for sale with NO ONWARD CHAIN.