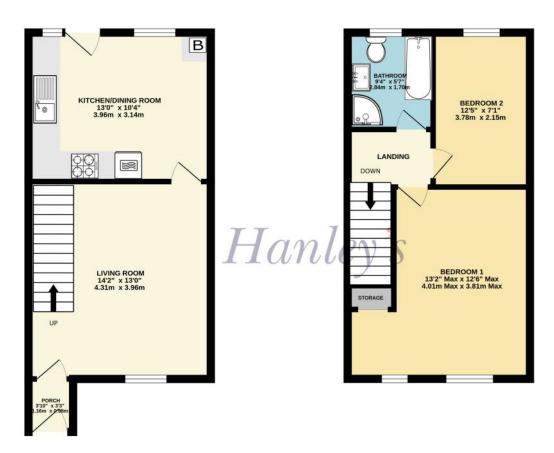

## Wessex Way Highworth SN6 7NT

A well presented two bedroom end of terraced property situated in a sought after cul de sac location. The accommodation comprises: To the ground floor; entrance porch, living room, kitchen/dining room with built-in oven and hob with extractor fan over and door to the garden. To the first floor are two good sized bedrooms and bathroom with bath and separate shower cubicle. Further benefits include gas radiator central heating and double glazing. Outside to the rear is an enclosed garden with personal door to the garage, mainly laid to lawn with paved patio area and further decking area to the rear. To the front, the garden is laid to lawn with path to the front door. The garage (c.17'9 x 7'3 (5.41m x 2.21m) has power, light and door to the garden. There is off road parking for several vehicles located to the side of the property.

TOTAL FLOOR AREA: 663 sq.ft. (61.6 sq.m.) approx. White every attemp has been made to ensure the accuracy of the floorpian contained here, measurements of doors, windows, nooms and any dore limiter are approprioration and no regrospheritikity is taken for any error, omission or mis-statement. This plan is for itiliarithe purposes only and should be used as such by any prospective purchaser. The services, systems and appliance shows have not been tested and no guarantee as to thair operatility or editionicy can be given.