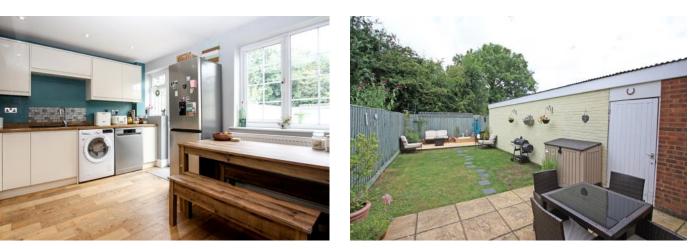

## Wessex Way Highworth SN6 7NT

A well presented two bedroom end of terraced property situated in a sought after cul de sac location. The accommodation comprises: To the ground floor; entrance porch, living room, kitchen/dining room with built-in oven and hob with extractor fan over and door to the garden. To the first floor are two good sized bedrooms and bathroom with bath and separate shower cubicle. Further benefits include gas radiator central heating and double glazing. Outside to the rear is an enclosed garden with personal door to the garage, mainly laid to lawn with paved patio area and further decking area to the rear. To the front, the garden is laid to lawn with path to the front door. The garage (c.17'9 x 7'3 (5.41m x 2.21m) has power, light and door to the garden. There is off road parking for several vehicles located to the side of the property.