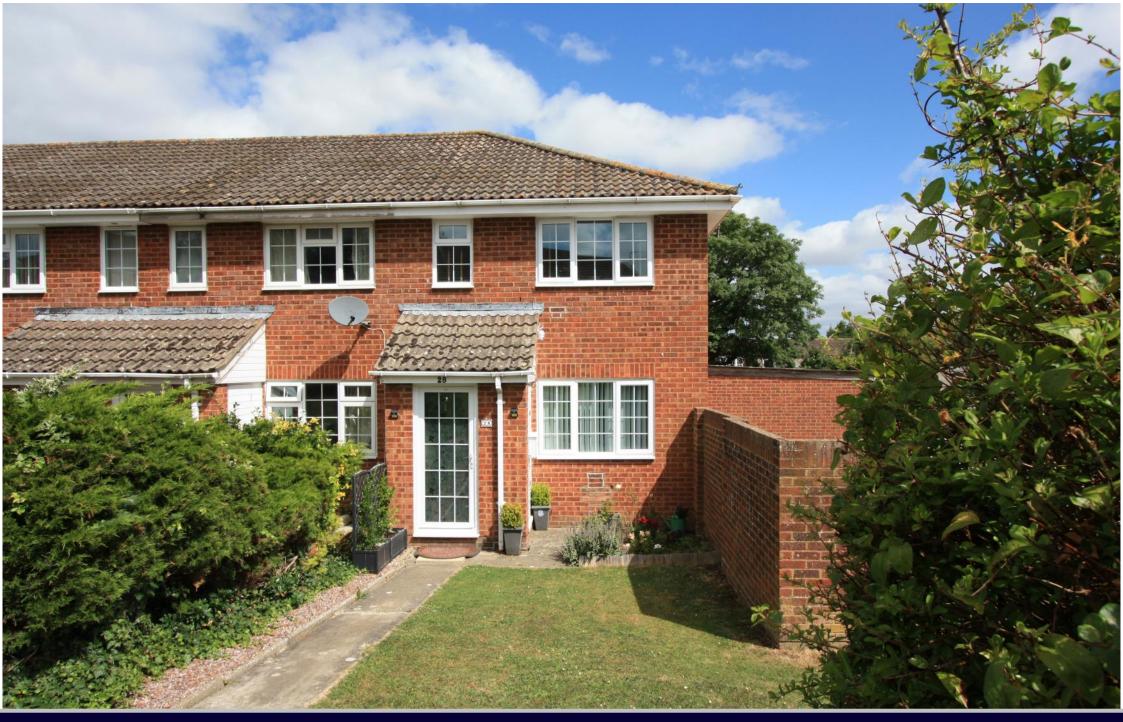

## Wessex Way Highworth SN6 7NT

A well presented two bedroom end of terraced property situated in a sought after cul de sac location. The accommodation comprises: To the ground floor; entrance porch, living room, kitchen/dining room with built-in oven and hob with extractor fan over and door to the garden. To the first floor are two good sized bedrooms and bathroom with bath and separate shower cubicle. Further benefits include gas radiator central heating and double glazing. Outside to the rear is an enclosed garden with personal door to the garage, mainly laid to lawn with paved patio area and further decking area to the rear. To the front, the garden is laid to lawn with path to the front door. The garage (c.17'9 x 7'3 (5.41m x 2.21m) has power, light and door to the garden. There is off road parking for several vehicles located to the side of the property.