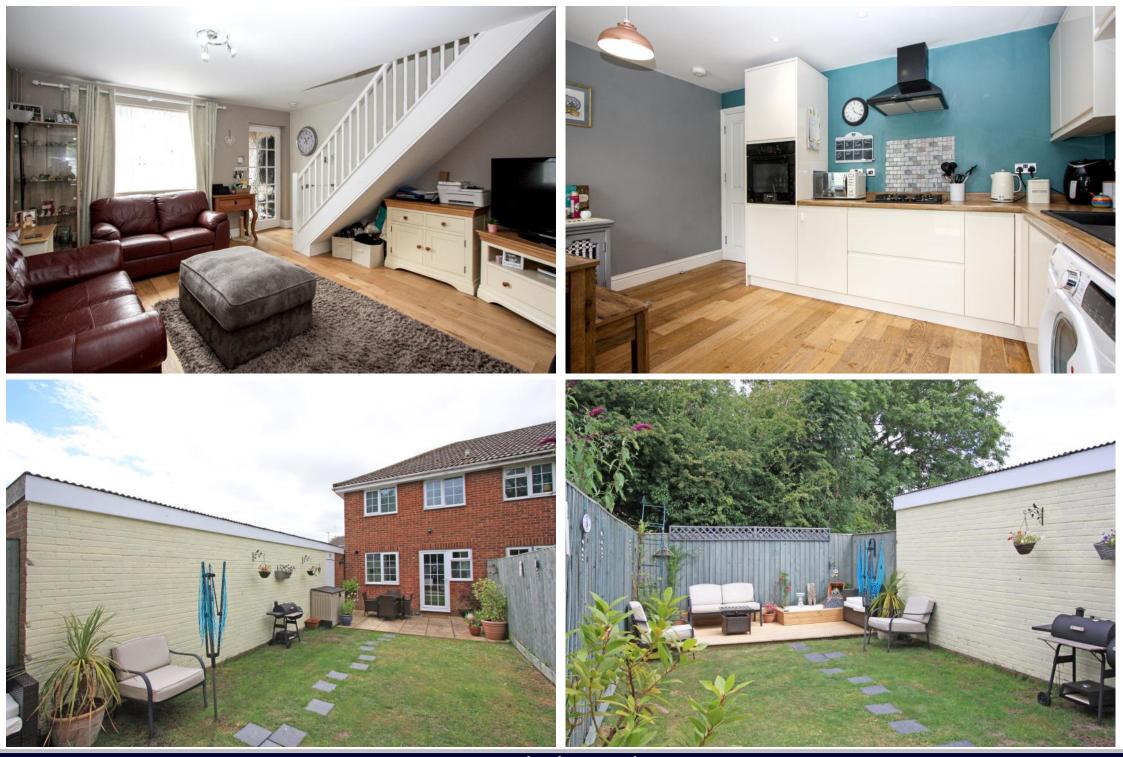

## Wessex Way Highworth SN6 7NT

A well presented two bedroom end of terraced property situated in a sought after cul de sac location. The accommodation comprises: To the ground floor; entrance porch, living room, kitchen/dining room with built-in oven and hob with extractor fan over and door to the garden. To the first floor are two good sized bedrooms and bathroom with bath and separate shower cubicle. Further benefits include gas radiator central heating and double glazing. Outside to the rear is an enclosed garden with personal door to the garage, mainly laid to lawn with paved patio area and further decking area to the rear. To the front, the garden is laid to lawn with path to the front door. The garage (c.17'9 x 7'3 (5.41m x 2.21m) has power, light and door to the garden. There is off road parking for several vehicles located to the side of the property.