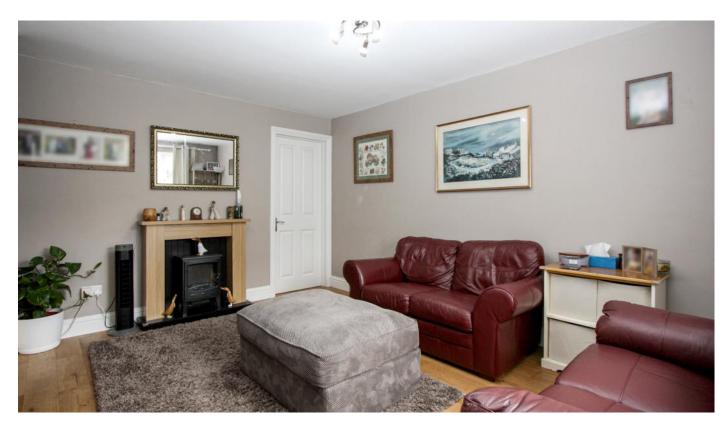

## Wessex Way Highworth SN6 7NT

A well presented two bedroom end of terraced property situated in a sought after cul de sac location. The accommodation comprises: To the ground floor; entrance porch, living room, kitchen/dining room with built-in oven and hob with extractor fan over and door to the garden. To the first floor are two good sized bedrooms and bathroom with bath and separate shower cubicle. Further benefits include gas radiator central heating and double glazing. Outside to the rear is an enclosed garden with personal door to the garage, mainly laid to lawn with paved patio area and further decking area to the rear. To the front, the garden is laid to lawn with path to the front door. The garage (c.17'9 x 7'3 (5.41m x 2.21m) has power, light and door to the garden. There is off road parking for several vehicles located to the side of the property.