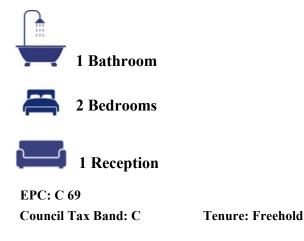

## Wessex Way Highworth SN6 7NT

A well presented two bedroom end of terraced property situated in a sought after cul de sac location. The accommodation comprises: To the ground floor; entrance porch, living room, kitchen/dining room with built-in oven and hob with extractor fan over and door to the garden. To the first floor are two good sized bedrooms and bathroom with bath and separate shower cubicle. Further benefits include gas radiator central heating and double glazing. Outside to the rear is an enclosed garden with personal door to the garage, mainly laid to lawn with paved patio area and further decking area to the rear. To the front, the garden is laid to lawn with path to the front door. The garage (c.17'9 x 7'3 (5.41m x 2.21m) has power, light and door to the garden. There is off road parking for several vehicles located to the side of the property.