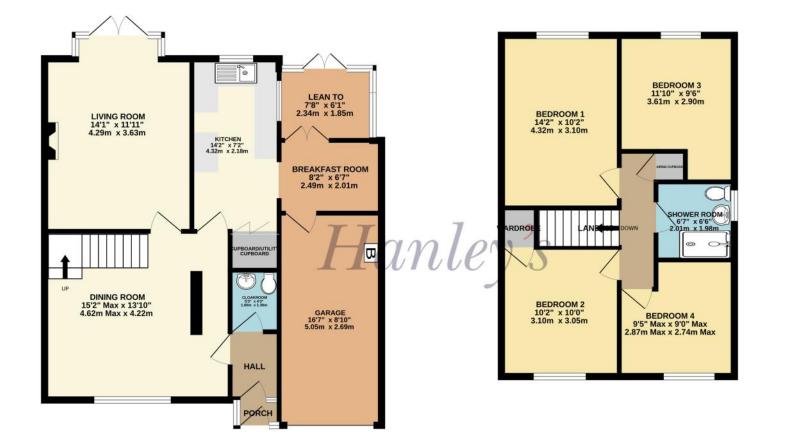

## The Dormers Highworth SN6 7PD

Situated in a quiet cul-de-sac location, this four bedroom detached house is set on a corner plot with far reaching views to the rear. The property offers the potential to update and extend (stpp) with the spacious accommodation comprising: Éntrance porch, entrance hall, cloakroom, living room with French doors opening to the rear garden, separate dining room, kitchen with utility cupboard with power and plumbing for a washing machine, breakfast room with doors to the lean to with power, light, and French doors to the garden and door to the garage with power, light and electric roller door. To the first floor is a shower room and four good sized bedrooms; bedroom two with fitted wardrobe. The property further benefits from gas radiator central heating and double glazing. Outside to the front is a large driveway and garden laid to lawn with gated access to the rear and side garden with patio area and a selection of shrub and flower borders. The side garden has been paved and houses a greenhouse and shed. The property is offered for sale with NO ONWARD CHAIN.

GROUND FLOOR 793 sq.ft. (73.7 sq.m.) approx. 1ST FLOOR 535 sq.ft. (49.7 sq.m.) approx.

TOTAL FLOOR AREA : 1328 sq.ft. (123.3 sq.m.) approx.

Whilst every attempt has been made to ensure the accuracy of the floorplan contained here, measurements of doors, windows, norms and any other items are approximate and no responsibility is taken for any erorc, omission or mis-statement. This plan is for illustrative purposes only and should be used as such by any prospective purchaser. The services, systems and appliances shown have not been tested and no guarantee as to their operability or efficiency can be given. Made with Metropic 26204