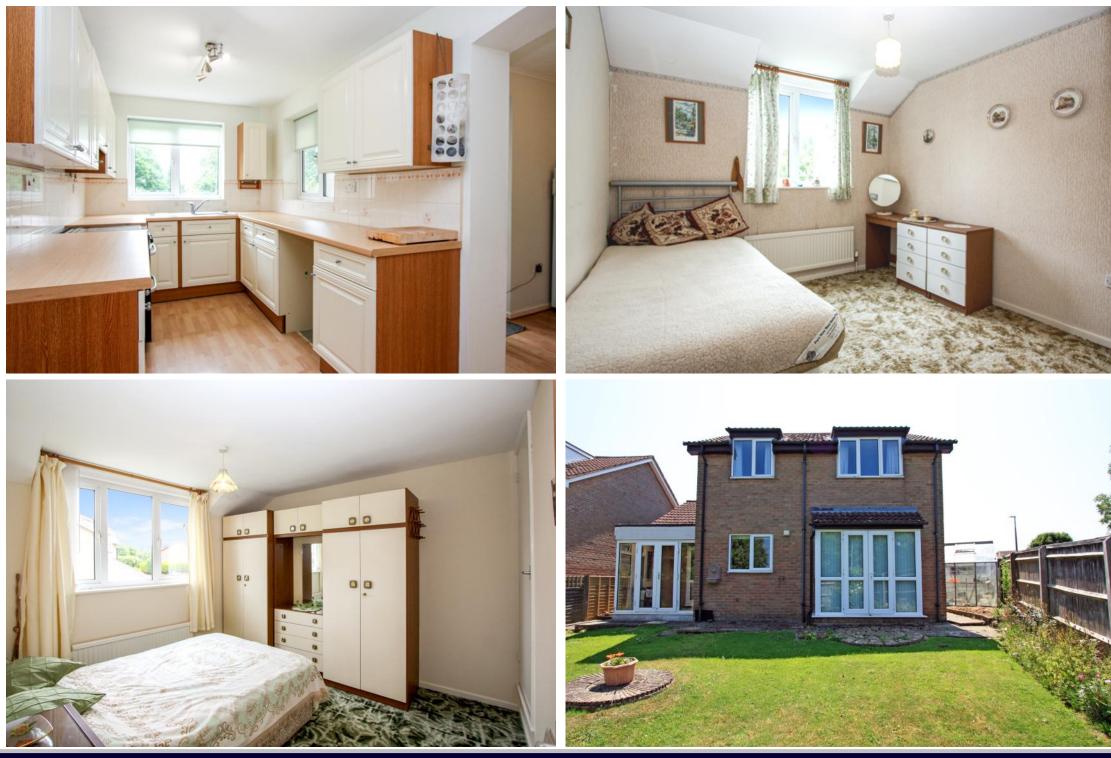

## The Dormers Highworth SN6 7PD

Situated in a quiet cul-de-sac location, this four bedroom detached house is set on a corner plot with far reaching views to the rear. The property offers the potential to update and extend (stpp) with the spacious accommodation comprising: Éntrance porch, entrance hall, cloakroom, living room with French doors opening to the rear garden, separate dining room, kitchen with utility cupboard with power and plumbing for a washing machine, breakfast room with doors to the lean to with power, light, and French doors to the garden and door to the garage with power, light and electric roller door. To the first floor is a shower room and four good sized bedrooms; bedroom two with fitted wardrobe. The property further benefits from gas radiator central heating and double glazing. Outside to the front is a large driveway and garden laid to lawn with gated access to the rear and side garden with patio area and a selection of shrub and flower borders. The side garden has been paved and houses a greenhouse and shed. The property is offered for sale with NO ONWARD CHAIN.