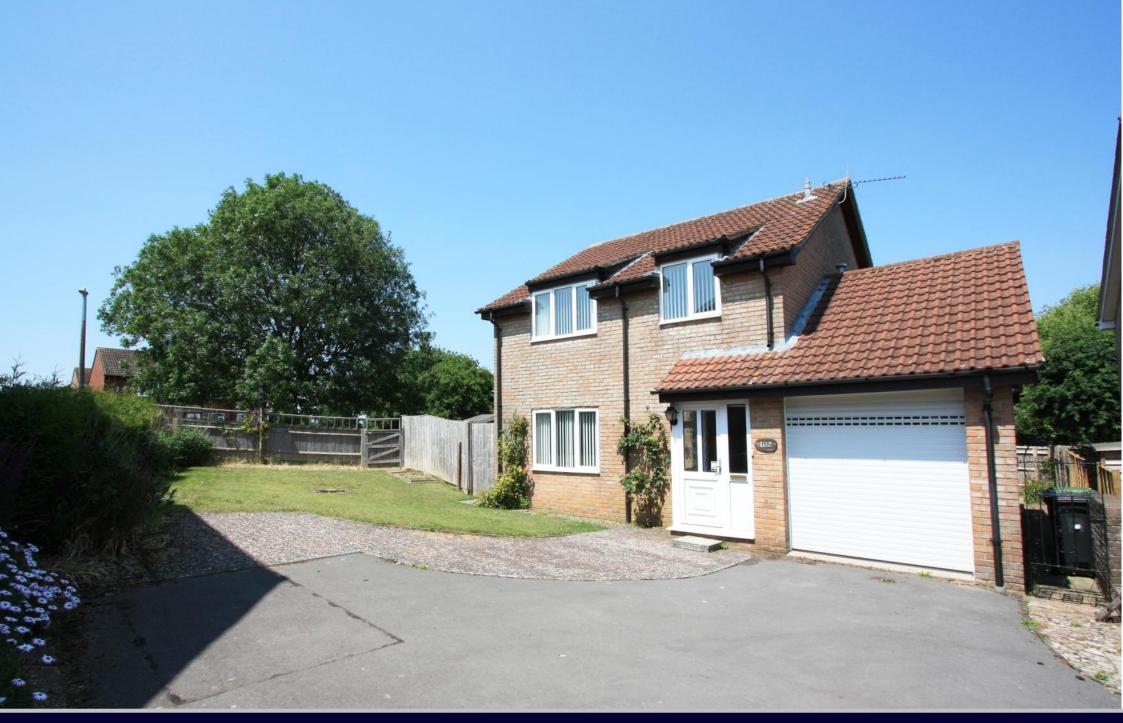

## The Dormers Highworth SN6 7PD

Situated in a quiet cul-de-sac location, this four bedroom detached house is set on a corner plot with far reaching views to the rear. The property offers the potential to update and extend (stpp) with the spacious accommodation comprising: Éntrance porch, entrance hall, cloakroom, living room with French doors opening to the rear garden, separate dining room, kitchen with utility cupboard with power and plumbing for a washing machine, breakfast room with doors to the lean to with power, light, and French doors to the garden and door to the garage with power, light and electric roller door. To the first floor is a shower room and four good sized bedrooms; bedroom two with fitted wardrobe. The property further benefits from gas radiator central heating and double glazing. Outside to the front is a large driveway and garden laid to lawn with gated access to the rear and side garden with patio area and a selection of shrub and flower borders. The side garden has been paved and houses a greenhouse and shed. The property is offered for sale with NO ONWARD CHAIN.