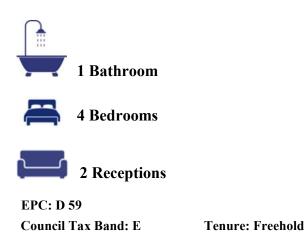

## The Dormers Highworth SN6 7PD

Situated in a quiet cul-de-sac location, this four bedroom detached house is set on a corner plot with far reaching views to the rear. The property offers the potential to update and extend (stpp) with the spacious accommodation comprising: Éntrance porch, entrance hall, cloakroom, living room with French doors opening to the rear garden, separate dining room, kitchen with utility cupboard with power and plumbing for a washing machine, breakfast room with doors to the lean to with power, light, and French doors to the garden and door to the garage with power, light and electric roller door. To the first floor is a shower room and four good sized bedrooms; bedroom two with fitted wardrobe. The property further benefits from gas radiator central heating and double glazing. Outside to the front is a large driveway and garden laid to lawn with gated access to the rear and side garden with patio area and a selection of shrub and flower borders. The side garden has been paved and houses a greenhouse and shed. The property is offered for sale with NO ONWARD CHAIN.