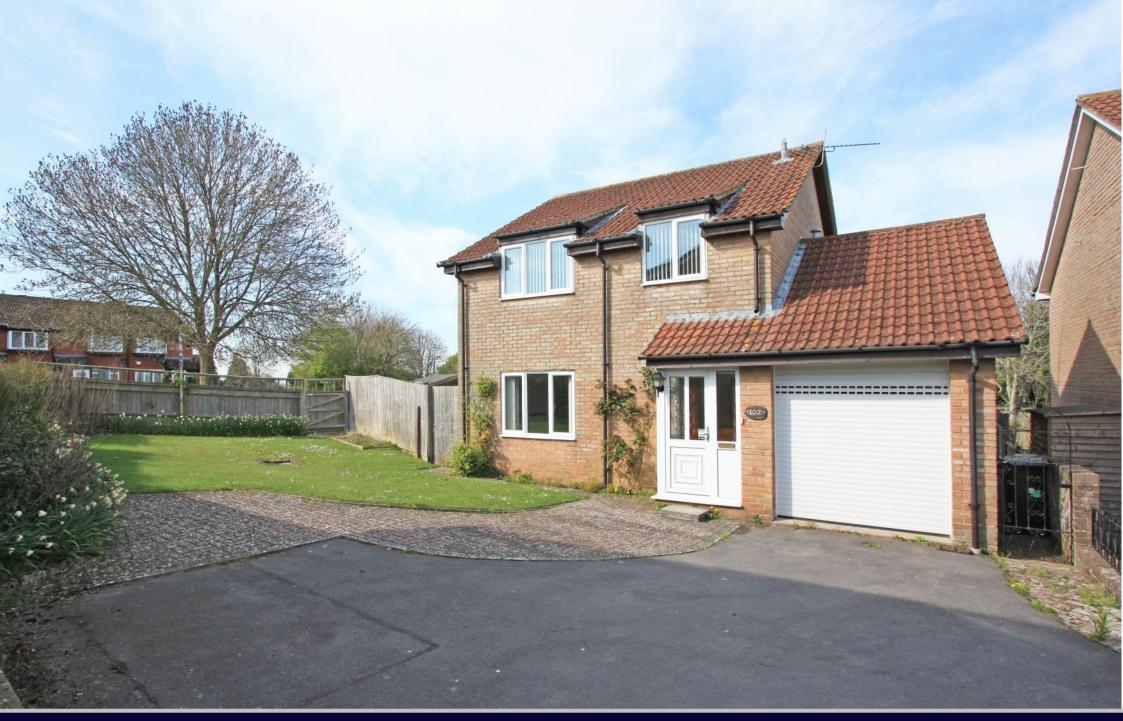

## The Dormers Highworth SN6 7PD

Situated in a quiet cul-de-sac location, this four bedroom detached house is set on a corner plot with far reaching views to the rear. The property offers the potential to update and extend (stpp) with the spacious accommodation comprising: Éntrance porch, entrance hall, cloakroom, living room with French doors opening to the rear garden, separate dining room, kitchen with utility cupboard with power and plumbing for a washing machine, breakfast room with doors to the lean to with power, light, and French doors to the garden and door to the garage with power, light and electric roller door. To the first floor is a shower room and four good sized bedrooms; bedroom two with fitted wardrobe. The property further benefits from gas radiator central heating and double glazing. Outside to the front is a large driveway and garden laid to lawn with gated access to the rear and side garden with patio area and a selection of shrub and flower borders. The side garden has been paved and houses a greenhouse and shed. The property is offered for sale with NO ONWARD CHAIN.