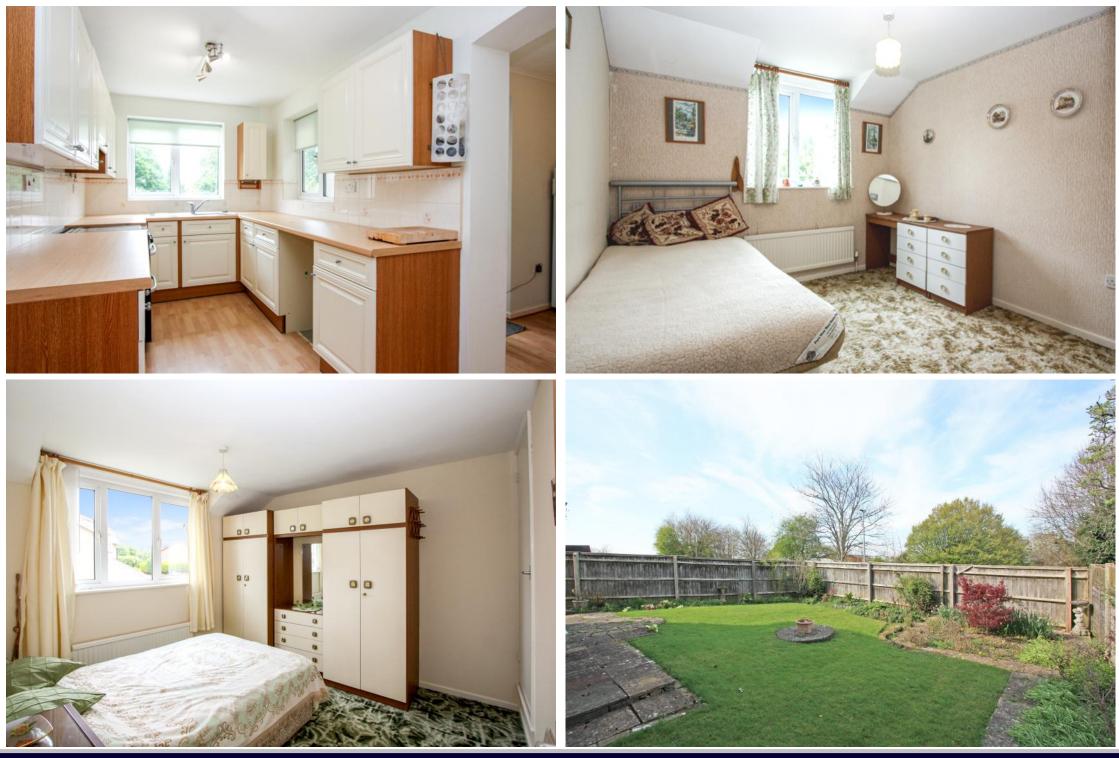

## The Dormers Highworth SN6 7PD

Situated in a quiet cul-de-sac location, this four bedroom detached house is set on a corner plot with far reaching views to the rear. The property offers the potential to update and extend (stpp) with the spacious accommodation comprising: Éntrance porch, entrance hall, cloakroom, living room with French doors opening to the rear garden, separate dining room, kitchen with utility cupboard with power and plumbing for a washing machine, breakfast room with doors to the lean to with power, light, and French doors to the garden and door to the garage with power, light and electric roller door. To the first floor is a shower room and four good sized bedrooms; bedroom two with fitted wardrobe. The property further benefits from gas radiator central heating and double glazing. Outside to the front is a large driveway and garden laid to lawn with gated access to the rear and side garden with patio area and a selection of shrub and flower borders. The side garden has been paved and houses a greenhouse and shed. The property is offered for sale with NO ONWARD CHAIN.