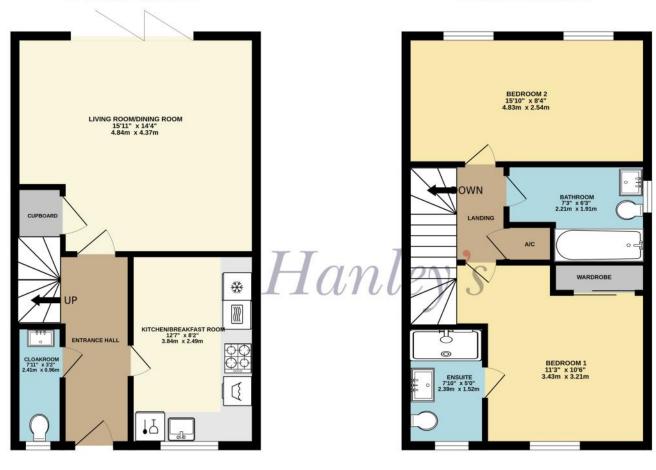

## Raven Way Shrivenham SN6 8FU

An attractive two bedroom semi-detached house situated in the sought after Cross Trees development a short walk of the High Street of this popular village. The stylish accommodation comprises: entrance hall, cloakroom, fitted kitchen/breakfast room, living/dining room with bi-fold doors opening on the enclosed rear garden which has patio area and path with gated rear access. To the first floor: landing with airing cupboard, two good sized bedrooms; en-suite shower room and built-in wardrobes to bedroom one and bathroom with shower over the bath. The property further benefits from gas fired radiator central heating, double glazing and the remainder of the NHBC Certificate.

Management fee: £226.00 per year (2023-2024)

2 Bathrooms

2 Bedrooms

1 Reception

**EPC: B84** 

Council Tax Band: C Tenure: Freehold

GROUND FLOOR 427 sq.ft. (39.7 sq.m.) approx.

TOTAL FLOOR AREA: 855 sq.ft. (79.4 sq.m.) approx.