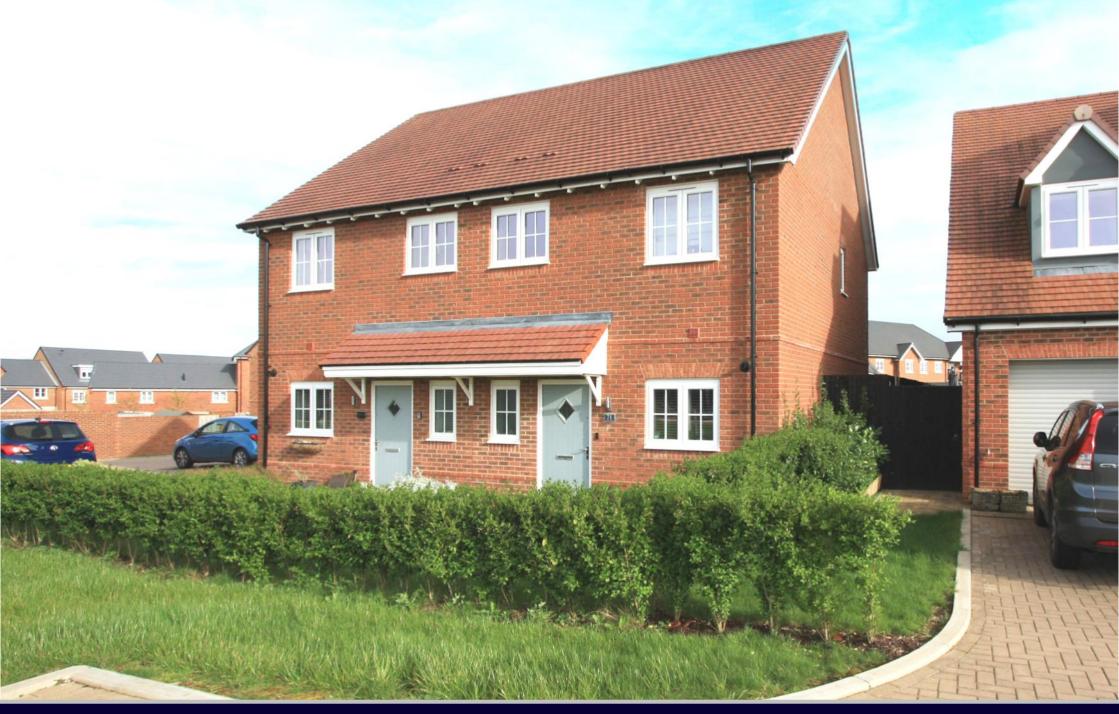

## Raven Way Shrivenham SN6 8FU

An attractive two bedroom semi-detached house situated in the sought after Cross Trees development a short walk of the High Street of this popular village. The stylish accommodation comprises: entrance hall, cloakroom, fitted kitchen/breakfast room, living/dining room with bi-fold doors opening on the enclosed rear garden which has patio area and path with gated rear access. To the first floor: landing with airing cupboard, two good sized bedrooms; en-suite shower room and built-in wardrobes to bedroom one and bathroom with shower over the bath. The property further benefits from gas fired radiator central heating, double glazing and the remainder of the NHBC Certificate.