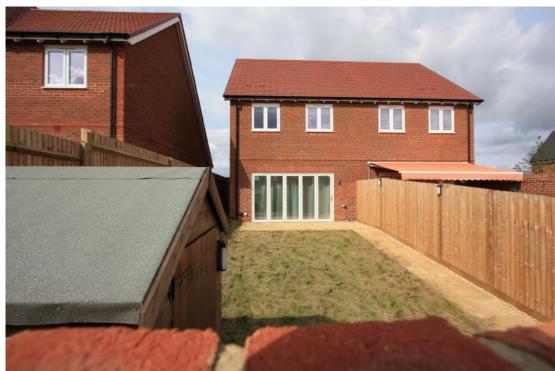

## Raven Way Shrivenham SN6 8FU

An attractive two bedroom semi-detached house situated in the sought after Cross Trees development a short walk of the High Street of this popular village. The stylish accommodation comprises: entrance hall, cloakroom, fitted kitchen/breakfast room, living/dining room with bi-fold doors opening on the enclosed rear garden which has patio area and path with gated rear access. To the first floor: landing with airing cupboard, two good sized bedrooms; en-suite shower room and built-in wardrobes to bedroom one and bathroom with shower over the bath. The property further benefits from gas fired radiator central heating, double glazing and the remainder of the NHBC Certificate.