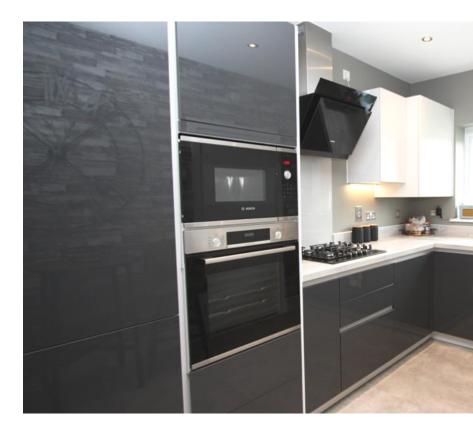

## Raven Way Shrivenham SN6 8FU

An attractive two bedroom semi-detached house situated in the sought after Cross Trees development a short walk of the High Street of this popular village. The stylish accommodation comprises: entrance hall, cloakroom, fitted kitchen/breakfast room, living/dining room with bi-fold doors opening on the enclosed rear garden which has patio area and path with gated rear access. To the first floor: landing with airing cupboard, two good sized bedrooms; en-suite shower room and built-in wardrobes to bedroom one and bathroom with shower over the bath. The property further benefits from gas fired radiator central heating, double glazing and the remainder of the NHBC Certificate.