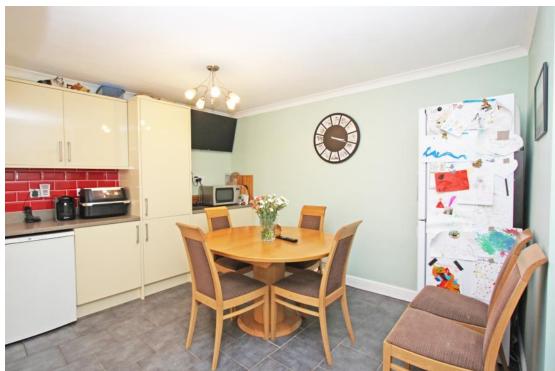

## Folly Drive Highworth SN6 7JR

A well presented two bedroom semi detached bungalow set in an elevated position with far reaching rural views to the rear. The bungalow has been extended and is presented in excellent order throughout with the accommodation comprising. Entrance hall, large living room with French doors opening onto the patio area, fitted kitchen/dining room, separate utility room, re-fitted shower room and two bedrooms; master with fitted wardrobes. The property also benefits from gas radiator central heating with recently fitted gas boiler (2023), newly fitted triple glazing and drop down wooden ladder with access to the large loft space. Outside to the front is a block paved parking area, shared driveway leads to the large semi detached garage c. 20ft x 12ft with power, light with access and personal door to the large rear garden which offers a raised patio with steps down to a lawned area with vegetable garden, two greenhouses, a selection of fruit trees, shrubs and flower borders.