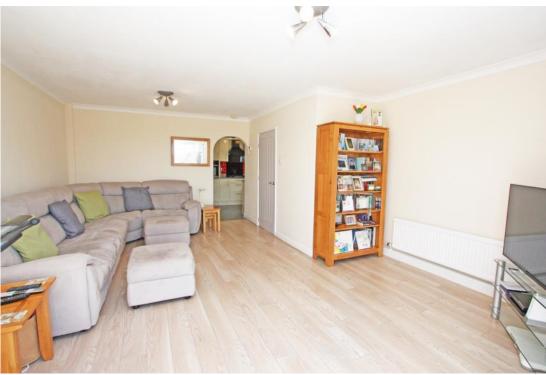

## Folly Drive Highworth SN6 7JR

A well presented two bedroom semi detached bungalow set in an elevated position with far reaching rural views to the rear. The bungalow has been extended and is presented in excellent order throughout with the accommodation comprising. Entrance hall, large living room with French doors opening onto the patio area, fitted kitchen/dining room, separate utility room, re-fitted shower room and two bedrooms; master with fitted wardrobes. The property also benefits from gas radiator central heating with recently fitted gas boiler (2023), newly fitted triple glazing and drop down wooden ladder with access to the large loft space. Outside to the front is a block paved parking area, shared driveway leads to the large semi detached garage c. 20ft x 12ft with power, light with access and personal door to the large rear garden which offers a raised patio with steps down to a lawned area with vegetable garden, two greenhouses, a selection of fruit trees, shrubs and flower borders.