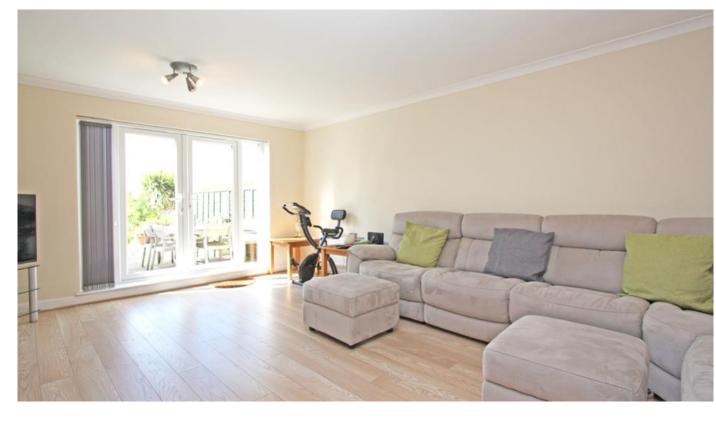

## Folly Drive Highworth SN6 7JR

A well presented two bedroom semi detached bungalow set in an elevated position with far reaching rural views to the rear. The bungalow has been extended and is presented in excellent order throughout with the accommodation comprising. Entrance hall, large living room with French doors opening onto the patio area, fitted kitchen/dining room, separate utility room, re-fitted shower room and two bedrooms; master with fitted wardrobes. The property also benefits from gas radiator central heating with recently fitted gas boiler (2023), newly fitted triple glazing and drop down wooden ladder with access to the large loft space. Outside to the front is a block paved parking area, shared driveway leads to the large semi detached garage c. 20ft x 12ft with power, light with access and personal door to the large rear garden which offers a raised patio with steps down to a lawned area with vegetable garden, two greenhouses, a selection of fruit trees, shrubs and flower borders.