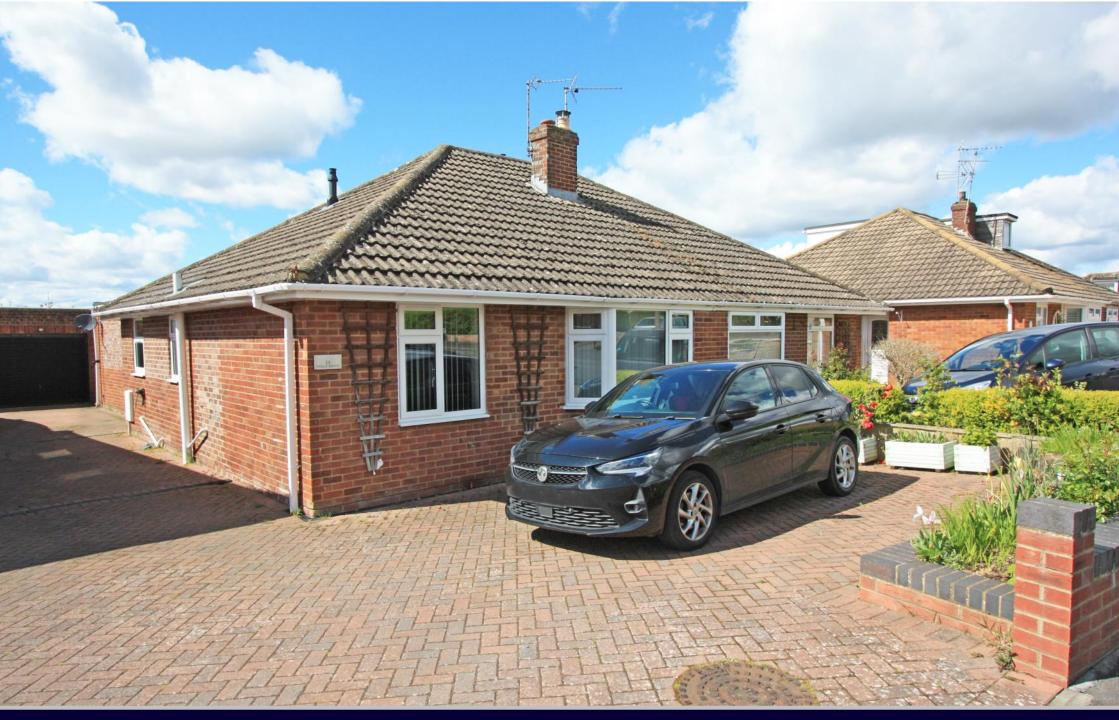

## Folly Drive Highworth SN6 7JR

A well presented two bedroom semi detached bungalow set in an elevated position with far reaching rural views to the rear. The bungalow has been extended and is presented in excellent order throughout with the accommodation comprising. Entrance hall, large living room with French doors opening onto the patio area, fitted kitchen/dining room, separate utility room, re-fitted shower room and two bedrooms; master with fitted wardrobes. The property also benefits from gas radiator central heating with recently fitted gas boiler (2023), newly fitted triple glazing and drop down wooden ladder with access to the large loft space. Outside to the front is a block paved parking area, shared driveway leads to the large semi detached garage c. 20ft x 12ft with power, light with access and personal door to the large rear garden which offers a raised patio with steps down to a lawned area with vegetable garden, two greenhouses, a selection of fruit trees, shrubs and flower borders.