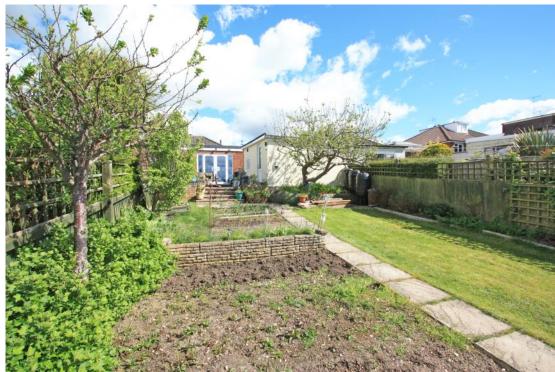

## Folly Drive Highworth SN6 7JR

A well presented two bedroom semi detached bungalow set in an elevated position with far reaching rural views to the rear. The bungalow has been extended and is presented in excellent order throughout with the accommodation comprising. Entrance hall, large living room with French doors opening onto the patio area, fitted kitchen/dining room, separate utility room, re-fitted shower room and two bedrooms; master with fitted wardrobes. The property also benefits from gas radiator central heating with recently fitted gas boiler (2023), newly fitted triple glazing and drop down wooden ladder with access to the large loft space. Outside to the front is a block paved parking area, shared driveway leads to the large semi detached garage c. 20ft x 12ft with power, light with access and personal door to the large rear garden which offers a raised patio with steps down to a lawned area with vegetable garden, two greenhouses, a selection of fruit trees, shrubs and flower borders.