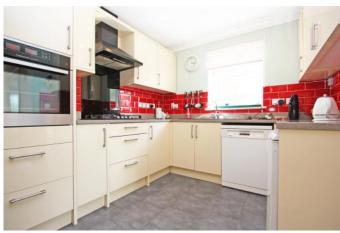

## Folly Drive Highworth SN6 7JR

A well presented two bedroom semi detached bungalow set in an elevated position with far reaching rural views to the rear. The bungalow has been extended and is presented in excellent order throughout with the accommodation comprising. Entrance hall, large living room with French doors opening onto the patio area, fitted kitchen/dining room, separate utility room, re-fitted shower room and two bedrooms; master with fitted wardrobes. The property also benefits from gas radiator central heating with recently fitted gas boiler (2023), newly fitted triple glazing and drop down wooden ladder with access to the large loft space. Outside to the front is a block paved parking area, shared driveway leads to the large semi detached garage c. 20ft x 12ft with power, light with access and personal door to the large rear garden which offers a raised patio with steps down to a lawned area with vegetable garden, two greenhouses, a selection of fruit trees, shrubs and flower borders.