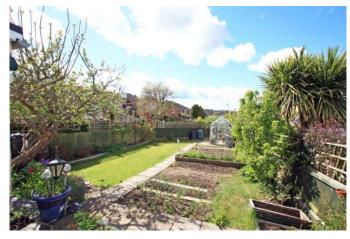

## Folly Drive Highworth SN6 7JR

A well presented two bedroom semi detached bungalow set in an elevated position with far reaching rural views to the rear. The bungalow has been extended and is presented in excellent order throughout with the accommodation comprising. Entrance hall, large living room with French doors opening onto the patio area, fitted kitchen/dining room, separate utility room, re-fitted shower room and two bedrooms; master with fitted wardrobes. The property also benefits from gas radiator central heating with recently fitted gas boiler (2023), newly fitted triple glazing and drop down wooden ladder with access to the large loft space. Outside to the front is a block paved parking area, shared driveway leads to the large semi detached garage c. 20ft x 12ft with power, light with access and personal door to the large rear garden which offers a raised patio with steps down to a lawned area with vegetable garden, two greenhouses, a selection of fruit trees, shrubs and flower borders.