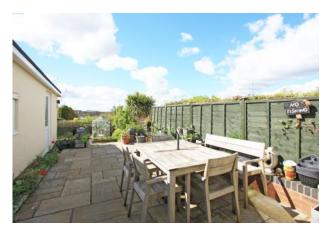

## Folly Drive Highworth SN6 7JR

A well presented two bedroom semi detached bungalow set in an elevated position with far reaching rural views to the rear. The bungalow has been extended and is presented in excellent order throughout with the accommodation comprising. Entrance hall, large living room with French doors opening onto the patio area, fitted kitchen/dining room, separate utility room, re-fitted shower room and two bedrooms; master with fitted wardrobes. The property also benefits from gas radiator central heating with recently fitted gas boiler (2023), newly fitted triple glazing and drop down wooden ladder with access to the large loft space. Outside to the front is a block paved parking area, shared driveway leads to the large semi detached garage c. 20ft x 12ft with power, light with access and personal door to the large rear garden which offers a raised patio with steps down to a lawned area with vegetable garden, two greenhouses, a selection of fruit trees, shrubs and flower borders.