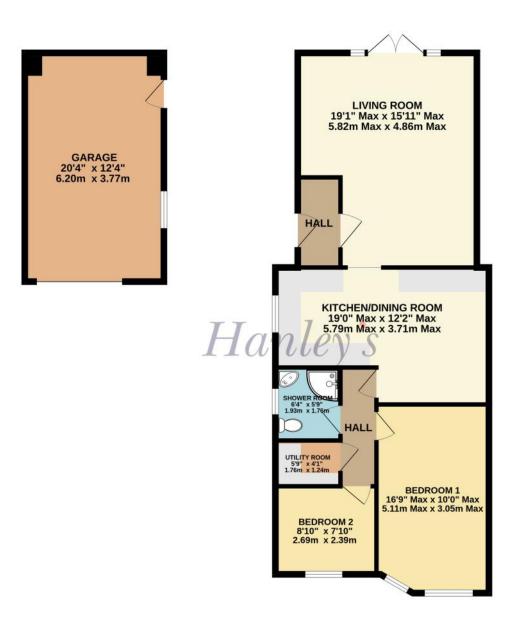

## Folly Drive Highworth SN6 7JR

A well presented two bedroom semi detached bungalow set in an elevated position with far reaching rural views to the rear. The bungalow has been extended and is presented in excellent order throughout with the accommodation comprising. Entrance hall, large living room with French doors opening onto the patio area, fitted kitchen/dining room, separate utility room, re-fitted shower room and two bedrooms; master with fitted wardrobes. The property also benefits from gas radiator central heating with recently fitted gas boiler (2023), newly fitted triple glazing and drop down wooden ladder with access to the large loft space. Outside to the front is a block paved parking area, shared driveway leads to the large semi detached garage c. 20ft x 12ft with power, light with access and personal door to the large rear garden which offers a raised patio with steps down to a lawned area with vegetable garden, two greenhouses, a selection of fruit trees, shrubs and flower borders.