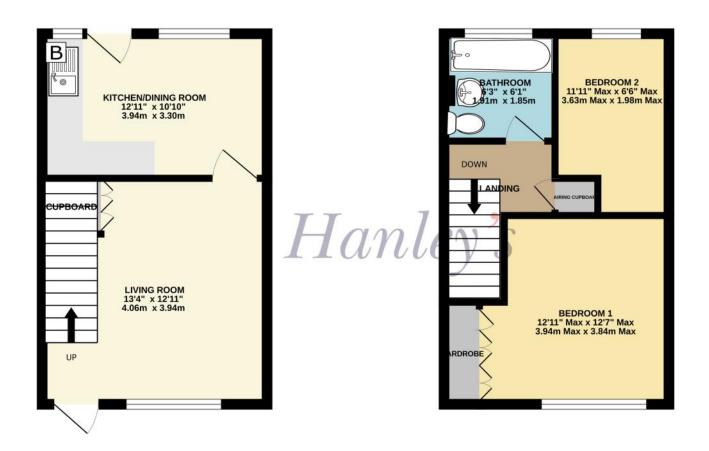

## Knowlands Highworth Swindon SN6 7NE

A two bedroom mid terrace house situated in a popular location set back from the road. The accommodation comprises: To the ground floor: Living room with understairs storage cupboard and kitchen/dining room with door to the rear garden. To the first floor; landing with airing cupboard and access to the loft space, bathroom with shower over the bath and two good sized bedrooms; master bedroom with fitted wardrobes. Further benefits include gas radiator central heating and double glazing. Outside to the rear is an enclosed garden with paved patio and steps up to a lawned area with gravelled pathway leading to the gated rear access. To the front is a garden with hedge border and pleasant outlook from the garden over a green space with established trees. The property is offered for sale with NO ONWARD CHAIN.

TOTAL FLOOR AREA: 515 sq.ft. (47.8 sq.m.) approx.

Whilst every attempt has been made to ensure the accuracy of the floorpian contained here, measurements of doors, windows, rooms and any other items are approximate and no responsibility is taken for any error, omission or mis-statement. This plan is for literature purposes only and should be used as such by any prospective purchaser. The services, systems and appliances shown have not been tested and no guarantee as to their operability or efficiency can be given.