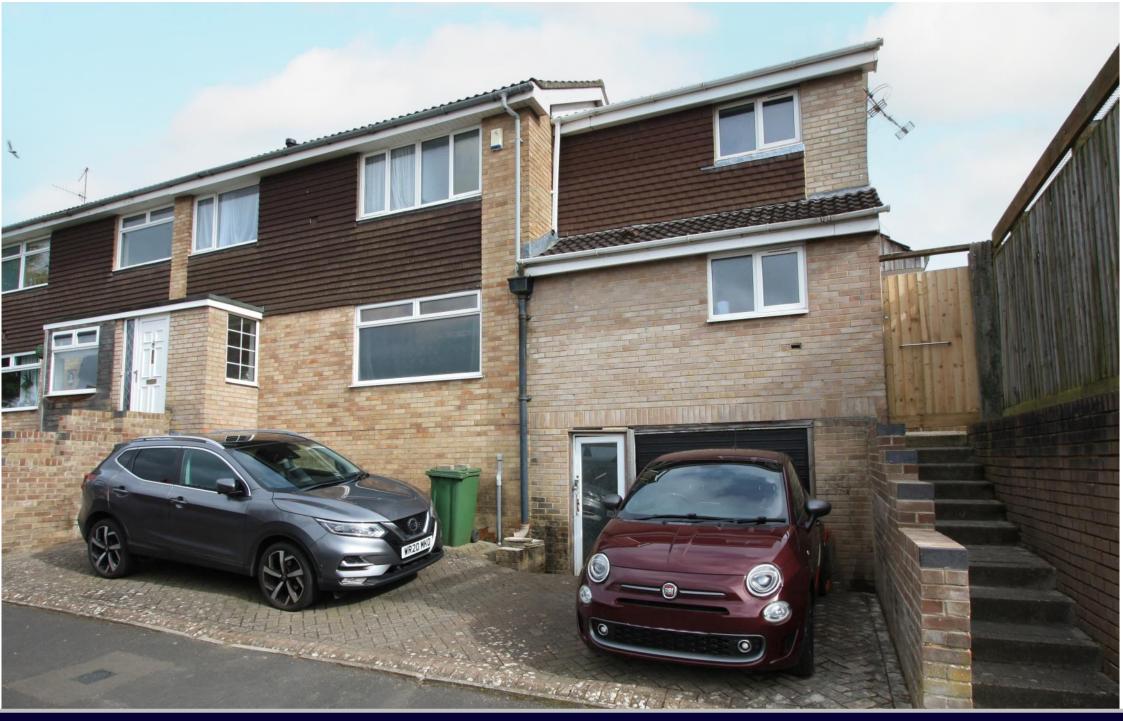

## Windrush Highworth SN6 7EF

Situated in an elevated position with far reaching views to the front, this four bedroom semi-detached house has been extended and now provides spacious accommodation comprising of: porch, entrance hall, fitted kitchen/dining with room with integrated appliances, utility room, ground floor shower room, living room with study area and French doors to the rear, family room and to the first floor: landing with airing cupboard, bedroom one with en-suite shower room and walk-in wardrobe, three further good sized bedrooms and family bathroom. Outside is a large garden mainly situated to the side which has been paved for ease of maintenance and gated size access to the front. There is a large outbuilding which offers the potential for many uses including home office/gym/ annexe (STPP), storage area and greenhouses. To the front is a driveway leading to the large single garage. Further benefits include double glazing and gas radiator central heating. The property is offered for sale with no onward chain.