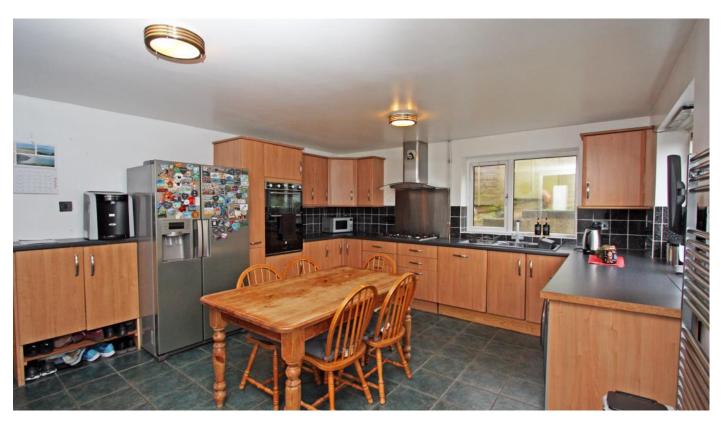

## Windrush Highworth SN6 7EF

Situated in an elevated position with far reaching views to the front, this four bedroom semi-detached house has been extended and now provides spacious accommodation comprising of: porch, entrance hall, fitted kitchen/dining with room with integrated appliances, utility room, ground floor shower room, living room with study area and French doors to the rear, family room and to the first floor: landing with airing cupboard, bedroom one with en-suite shower room and walk-in wardrobe, three further good sized bedrooms and family bathroom. Outside is a large garden mainly situated to the side which has been paved for ease of maintenance and gated size access to the front. There is a large outbuilding which offers the potential for many uses including home office/gym/ annexe (STPP), storage area and greenhouses. To the front is a driveway leading to the large single garage. Further benefits include double glazing and gas radiator central heating. The property is offered for sale with no onward chain.