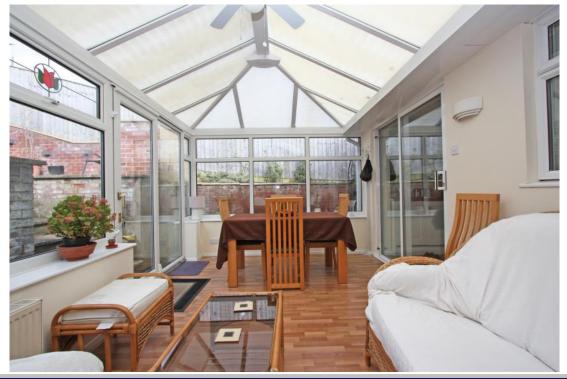

An attractive three bedroom detached house situated in an elevated position with far reaching rural views to the front. Originally built as a four bedroom property, which has now been converted to a spacious three bedroom home with accommodation comprising: entrance hall, living room with fireplace and woodburning stove, double doors to the attractively fitted kitchen/breakfast room with integrated double oven, water softener, dishwasher and Range style cooker, conservatory/dining room with doors to the garden. To the first floor: landing, bedroom one with an extensive range of fitted wardrobes and en-suite shower room, two further double bedrooms with French doors opening onto the rear garden from bedroom three and a family bathroom with shower-bath. Outside to the rear is a landscaped terraced garden with patio area, steps leading up to an area laid to lawn and garden shed, further steps leading to a decked area with pergola, power points, hot tub and beautiful far reaching views towards the village of Coleshill. Water has been laid to three levels of the garden. To the front the garden has been landscaped with lawn, flower beds and a selection of small trees including cherry trees. Access to the rear garden is provided on both sides; one being gated. The driveway provides parking for several vehicles leading to a double garage with power and light. The property benefits from gas fired radiator central heating, with newly fitted boiler and double glazing and is offered for sale with NO ONWARD CHAIN.