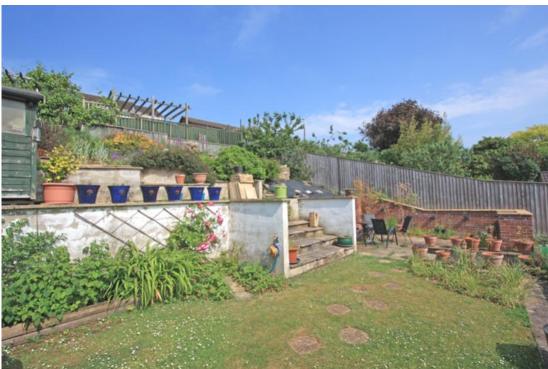

An attractive three bedroom detached house situated in an elevated position with far reaching rural views to the front. Originally built as a four bedroom property, which has now been converted to a spacious three bedroom home with accommodation comprising: entrance hall, living room with fireplace and woodburning stove, double doors to the attractively fitted kitchen/breakfast room with integrated double oven, water softener, dishwasher and Range style cooker, conservatory/dining room with doors to the garden. To the first floor: landing, bedroom one with an extensive range of fitted wardrobes and en-suite shower room, two further double bedrooms with French doors opening onto the rear garden from bedroom three and a family bathroom with shower-bath. Outside to the rear is a landscaped terraced garden with patio area, steps leading up to an area laid to lawn and garden shed, further steps leading to a decked area with pergola, power points, hot tub and beautiful far reaching views towards the village of Coleshill. Water has been laid to three levels of the garden. To the front the garden has been landscaped with lawn, flower beds and a selection of small trees including cherry trees. Access to the rear garden is provided on both sides; one being gated. The driveway provides parking for several vehicles leading to a double garage with power and light. The property benefits from gas fired radiator central heating, with newly fitted boiler and double glazing and is offered for sale with NO ONWARD CHAIN.