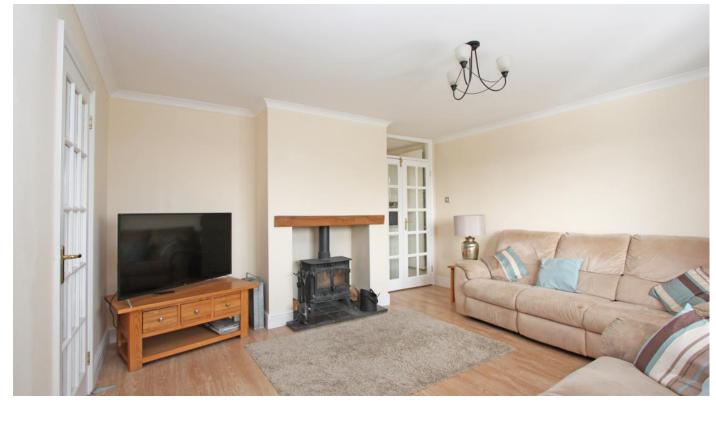

An attractive three bedroom detached house situated in an elevated position with far reaching rural views to the front. Originally built as a four bedroom property, which has now been converted to a spacious three bedroom home with accommodation comprising: entrance hall, living room with fireplace and woodburning stove, double doors to the attractively fitted kitchen/breakfast room with integrated double oven, water softener, dishwasher and Range style cooker, conservatory/dining room with doors to the garden. To the first floor: landing, bedroom one with an extensive range of fitted wardrobes and en-suite shower room, two further double bedrooms with French doors opening onto the rear garden from bedroom three and a family bathroom with shower-bath. Outside to the rear is a landscaped terraced garden with patio area, steps leading up to an area laid to lawn and garden shed, further steps leading to a decked area with pergola, power points, hot tub and beautiful far reaching views towards the village of Coleshill. Water has been laid to three levels of the garden. To the front the garden has been landscaped with lawn, flower beds and a selection of small trees including cherry trees. Access to the rear garden is provided on both sides; one being gated. The driveway provides parking for several vehicles leading to a double garage with power and light. The property benefits from gas fired radiator central heating, with newly fitted boiler and double glazing and is offered for sale with NO ONWARD CHAIN.