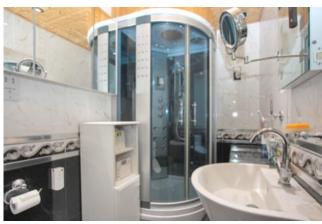

An attractive three bedroom detached house situated in an elevated position with far reaching rural views to the front. Originally built as a four bedroom property, which has now been converted to a spacious three bedroom home with accommodation comprising: entrance hall, living room with fireplace and woodburning stove, double doors to the attractively fitted kitchen/breakfast room with integrated double oven, water softener, dishwasher and Range style cooker, conservatory/dining room with doors to the garden. To the first floor: landing, bedroom one with an extensive range of fitted wardrobes and en-suite shower room, two further double bedrooms with French doors opening onto the rear garden from bedroom three and a family bathroom with shower-bath. Outside to the rear is a landscaped terraced garden with patio area, steps leading up to an area laid to lawn and garden shed, further steps leading to a decked area with pergola, power points, hot tub and beautiful far reaching views towards the village of Coleshill. Water has been laid to three levels of the garden. To the front the garden has been landscaped with lawn, flower beds and a selection of small trees including cherry trees. Access to the rear garden is provided on both sides; one being gated. The driveway provides parking for several vehicles leading to a double garage with power and light. The property benefits from gas fired radiator central heating, with newly fitted boiler and double glazing and is offered for sale with NO ONWARD CHAIN.