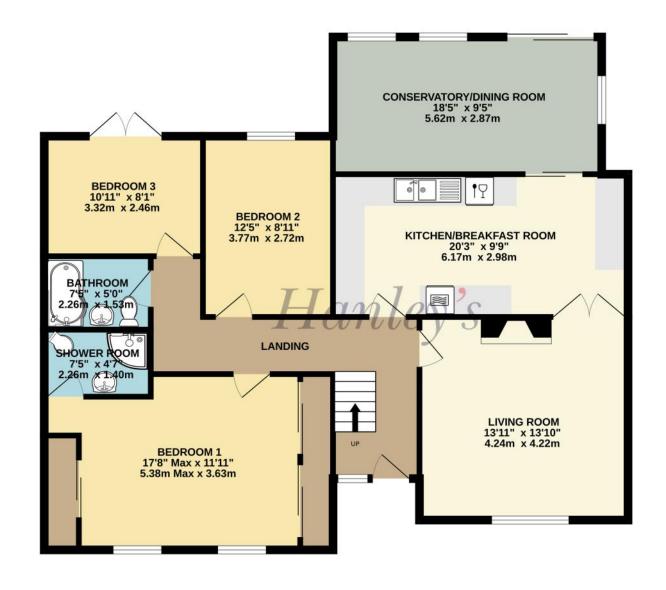

An attractive three bedroom detached house situated in an elevated position with far reaching rural views to the front. Originally built as a four bedroom property, which has now been converted to a spacious three bedroom home with accommodation comprising: entrance hall, living room with fireplace and woodburning stove, double doors to the attractively fitted kitchen/breakfast room with integrated double oven, water softener, dishwasher and Range style cooker, conservatory/dining room with doors to the garden. To the first floor: landing, bedroom one with an extensive range of fitted wardrobes and en-suite shower room, two further double bedrooms with French doors opening onto the rear garden from bedroom three and a family bathroom with shower-bath. Outside to the rear is a landscaped terraced garden with patio area, steps leading up to an area laid to lawn and garden shed, further steps leading to a decked area with pergola, power points, hot tub and beautiful far reaching views towards the village of Coleshill. Water has been laid to three levels of the garden. To the front the garden has been landscaped with lawn, flower beds and a selection of small trees including cherry trees. Access to the rear garden is provided on both sides; one being gated. The driveway provides parking for several vehicles leading to a double garage with power and light. The property benefits from gas fired radiator central heating, with newly fitted boiler and double glazing and is offered for sale with NO ONWARD CHAIN.

2 Bathrooms

3 Bedrooms

2 Receptions

**EPC: D 67** 

Council Tax Band: E Tenure: Freehold

TOTAL FLOOR AREA: 1189 sq.ft. (110.5 sq.m.) approx.

Whilst every attempt has been made to ensure the accuracy of the floorpian contained tens, measurements of doors, windows, rooms and any other items are proprimate and not re-sponsibility is taken for any exposition or mis-statement. This plan is for illustrative purposes only and should be used as such by any prospective purchaser. The services, systems and appliances shown have not been tested and no guarantee as to their operability or efficiency can be given.