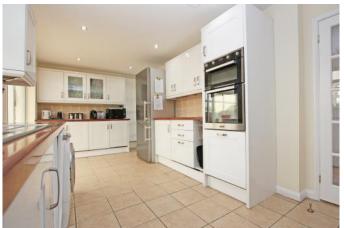

An attractive three bedroom detached house situated in an elevated position with far reaching rural views to the front. Originally built as a four bedroom property, which has now been converted to a spacious three bedroom home with accommodation comprising: entrance hall, living room with fireplace and woodburning stove, double doors to the attractively fitted kitchen/breakfast room with integrated double oven, water softener, dishwasher and Range style cooker, conservatory/dining room with doors to the garden. To the first floor: landing, bedroom one with an extensive range of fitted wardrobes and en-suite shower room, two further double bedrooms with French doors opening onto the rear garden from bedroom three and a family bathroom with shower-bath. Outside to the rear is a landscaped terraced garden with patio area, steps leading up to an area laid to lawn and garden shed, further steps leading to a decked area with pergola, power points, hot tub and beautiful far reaching views towards the village of Coleshill. Water has been laid to three levels of the garden. To the front the garden has been landscaped with lawn, flower beds and a selection of small trees including cherry trees. Access to the rear garden is provided on both sides; one being gated. The driveway provides parking for several vehicles leading to a double garage with power and light. The property benefits from gas fired radiator central heating, with newly fitted boiler and double glazing and is offered for sale with NO ONWARD CHAIN.