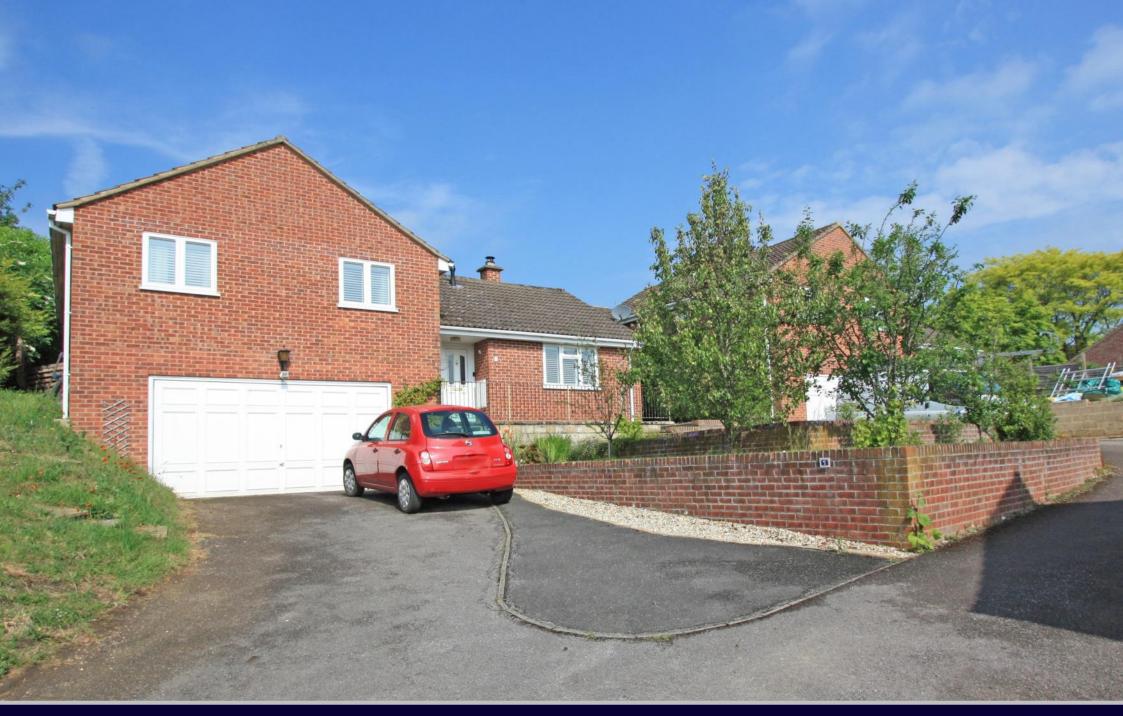

An attractive three bedroom detached house situated in an elevated position with far reaching rural views to the front. Originally built as a four bedroom property, which has now been converted to a spacious three bedroom home with accommodation comprising: entrance hall, living room with fireplace and woodburning stove, double doors to the attractively fitted kitchen/breakfast room with integrated double oven, water softener, dishwasher and Range style cooker, conservatory/dining room with doors to the garden. To the first floor: landing, bedroom one with an extensive range of fitted wardrobes and en-suite shower room, two further double bedrooms with French doors opening onto the rear garden from bedroom three and a family bathroom with shower-bath. Outside to the rear is a landscaped terraced garden with patio area, steps leading up to an area laid to lawn and garden shed, further steps leading to a decked area with pergola, power points, hot tub and beautiful far reaching views towards the village of Coleshill. Water has been laid to three levels of the garden. To the front the garden has been landscaped with lawn, flower beds and a selection of small trees including cherry trees. Access to the rear garden is provided on both sides; one being gated. The driveway provides parking for several vehicles leading to a double garage with power and light. The property benefits from gas fired radiator central heating, with newly fitted boiler and double glazing and is offered for sale with NO ONWARD CHAIN.