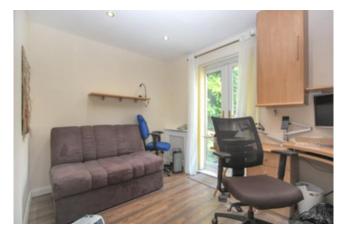

An attractive three bedroom detached house situated in an elevated position with far reaching rural views to the front. Originally built as a four bedroom property, which has now been converted to a spacious three bedroom home with accommodation comprising: entrance hall, living room with fireplace and woodburning stove, double doors to the attractively fitted kitchen/breakfast room with integrated double oven, water softener, dishwasher and Range style cooker, conservatory/dining room with doors to the garden. To the first floor: landing, bedroom one with an extensive range of fitted wardrobes and en-suite shower room, two further double bedrooms with French doors opening onto the rear garden from bedroom three and a family bathroom with shower-bath. Outside to the rear is a landscaped terraced garden with patio area, steps leading up to an area laid to lawn and garden shed, further steps leading to a decked area with pergola, power points, hot tub and beautiful far reaching views towards the village of Coleshill. Water has been laid to three levels of the garden. To the front the garden has been landscaped with lawn, flower beds and a selection of small trees including cherry trees. Access to the rear garden is provided on both sides; one being gated. The driveway provides parking for several vehicles leading to a double garage with power and light. The property benefits from gas fired radiator central heating, with newly fitted boiler and double glazing and is offered for sale with NO ONWARD CHAIN.