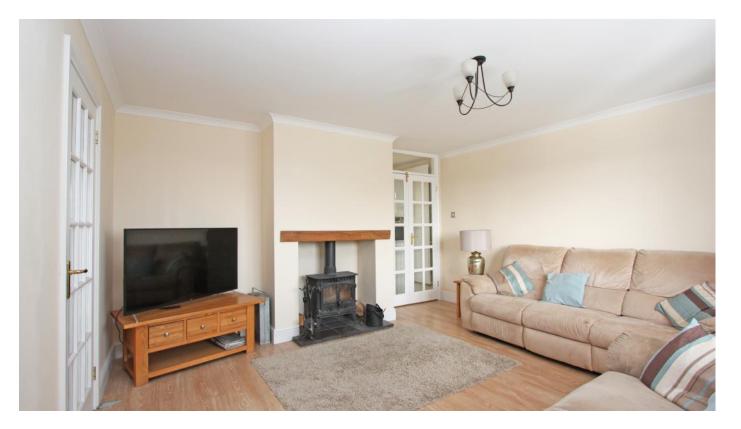

## Biddel Springs Highworth, SN6 7BH

An attractive three bedroom split-level detached house situated in an elevated position with far reaching rural views to the front. Originally built as a four bedroom property, which has now been converted to a spacious three bedroom home with the accommodation comprising: entrance hall, living room with fireplace and woodburning stove, double doors to the attractively fitted kitchen/breakfast room with integrated double oven, water softener, dishwasher and Range style cooker, conservatory/dining room with doors to the garden. To the first floor: landing, bedroom one with an extensive range of fitted wardrobes and en-suite shower room, two further double bedrooms with French doors opening onto the rear garden from bedroom three and a family bathroom with shower-bath. Outside to the rear is a landscaped terraced garden with patio area, steps leading up to an area laid to lawn and garden shed, further steps leading to a decked area with pergola, power points, hot tub and beautiful far reaching views towards the village of Coleshill. To the front the garden has been landscaped with lawn, flower beds and a selection of small trees. The driveway provides parking for several vehicles leading to a double garage with power and light. The property benefits from gas fired radiator central heating and double glazing and is offered for sale with NO ONWARD CHAIN.