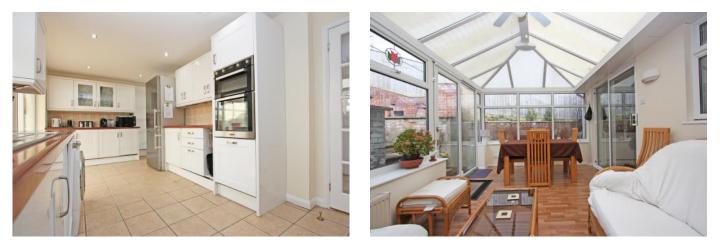

## Biddel Springs Highworth, SN6 7BH

An attractive three bedroom split-level detached house situated in an elevated position with far reaching rural views to the front. Originally built as a four bedroom property, which has now been converted to a spacious three bedroom home with the accommodation comprising: entrance hall, living room with fireplace and woodburning stove, double doors to the attractively fitted kitchen/breakfast room with integrated double oven, water softener, dishwasher and Range style cooker, conservatory/dining room with doors to the garden. To the first floor: landing, bedroom one with an extensive range of fitted wardrobes and en-suite shower room, two further double bedrooms with French doors opening onto the rear garden from bedroom three and a family bathroom with shower-bath. Outside to the rear is a landscaped terraced garden with patio area, steps leading up to an area laid to lawn and garden shed, further steps leading to a decked area with pergola, power points, hot tub and beautiful far reaching views towards the village of Coleshill. To the front the garden has been landscaped with lawn, flower beds and a selection of small trees. The driveway provides parking for several vehicles leading to a double garage with power and light. The property benefits from gas fired radiator central heating and double glazing and is offered for sale with NO ONWARD CHAIN.