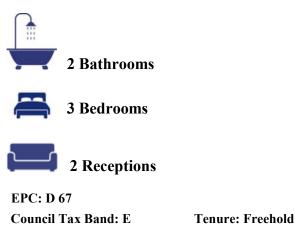

## Biddel Springs Highworth, SN6 7BH

An attractive three bedroom split-level detached house situated in an elevated position with far reaching rural views to the front. Originally built as a four bedroom property, which has now been converted to a spacious three bedroom home with the accommodation comprising: entrance hall, living room with fireplace and woodburning stove, double doors to the attractively fitted kitchen/breakfast room with integrated double oven, water softener, dishwasher and Range style cooker, conservatory/dining room with doors to the garden. To the first floor: landing, bedroom one with an extensive range of fitted wardrobes and en-suite shower room, two further double bedrooms with French doors opening onto the rear garden from bedroom three and a family bathroom with shower-bath. Outside to the rear is a landscaped terraced garden with patio area, steps leading up to an area laid to lawn and garden shed, further steps leading to a decked area with pergola, power points, hot tub and beautiful far reaching views towards the village of Coleshill. To the front the garden has been landscaped with lawn, flower beds and a selection of small trees. The driveway provides parking for several vehicles leading to a double garage with power and light. The property benefits from gas fired radiator central heating and double glazing and is offered for sale with NO ONWARD CHAIN.