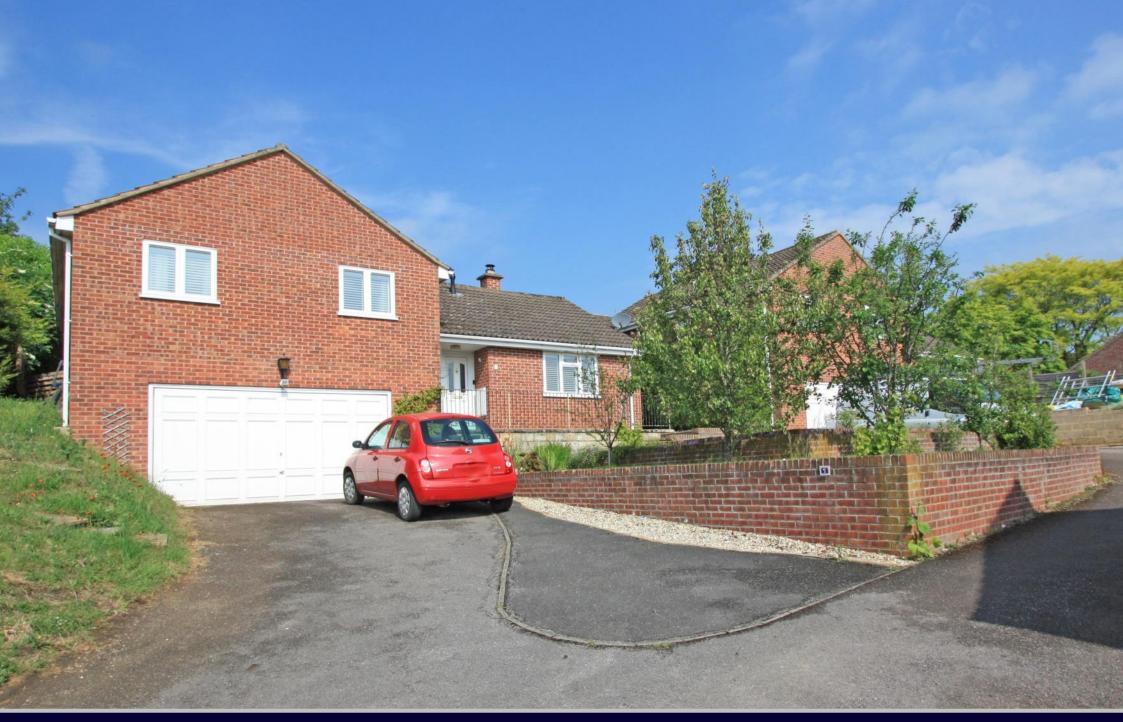

## Biddel Springs Highworth, SN6 7BH

An attractive three bedroom split-level detached house situated in an elevated position with far reaching rural views to the front. Originally built as a four bedroom property, which has now been converted to a spacious three bedroom home with the accommodation comprising: entrance hall, living room with fireplace and woodburning stove, double doors to the attractively fitted kitchen/breakfast room with integrated double oven, water softener, dishwasher and Range style cooker, conservatory/dining room with doors to the garden. To the first floor: landing, bedroom one with an extensive range of fitted wardrobes and en-suite shower room, two further double bedrooms with French doors opening onto the rear garden from bedroom three and a family bathroom with shower-bath. Outside to the rear is a landscaped terraced garden with patio area, steps leading up to an area laid to lawn and garden shed, further steps leading to a decked area with pergola, power points, hot tub and beautiful far reaching views towards the village of Coleshill. To the front the garden has been landscaped with lawn, flower beds and a selection of small trees. The driveway provides parking for several vehicles leading to a double garage with power and light. The property benefits from gas fired radiator central heating and double glazing and is offered for sale with NO ONWARD CHAIN.