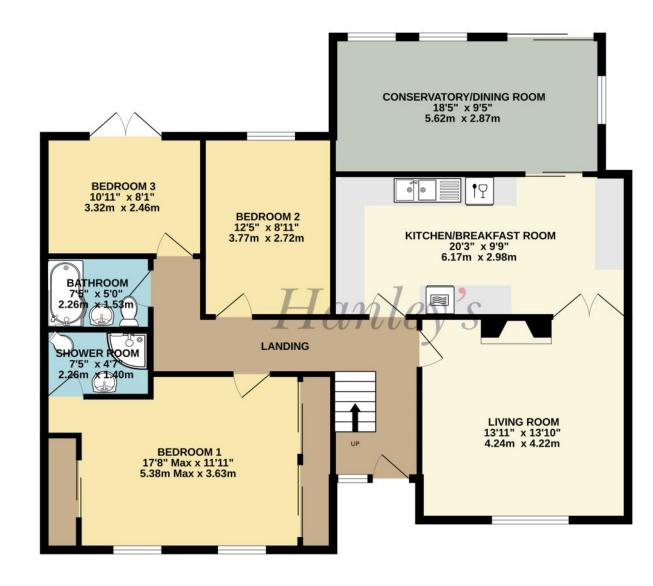

TOTAL FLOOR AREA : 1189 sq.ft. (110.5 sq.m.) approx.

Whild server attempt has been made to ensure the accuracy of the floorplan contained here measurements of doors, wholews, crowns and any other lettens are approximate and no responsibility to its laten for any error, omission or mis-statement. This plan is for illustrative purposes only and should be used as such by any prospective purchaser. The services, systems and and appliances shown have not been tested and no guarantee as to their operability or efficiency can be given. Made with Mercipse Co2226