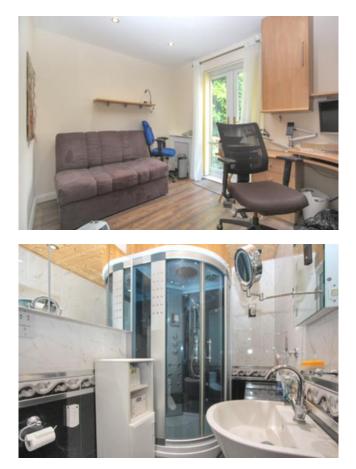

## Biddel Springs Highworth, SN6 7BH

An attractive three bedroom split-level detached house situated in an elevated position with far reaching rural views to the front. Originally built as a four bedroom property, which has now been converted to a spacious three bedroom home with the accommodation comprising: entrance hall, living room with fireplace and woodburning stove, double doors to the attractively fitted kitchen/breakfast room with integrated double oven, water softener, dishwasher and Range style cooker, conservatory/dining room with doors to the garden. To the first floor: landing, bedroom one with an extensive range of fitted wardrobes and en-suite shower room, two further double bedrooms with French doors opening onto the rear garden from bedroom three and a family bathroom with shower-bath. Outside to the rear is a landscaped terraced garden with patio area, steps leading up to an area laid to lawn and garden shed, further steps leading to a decked area with pergola, power points, hot tub and beautiful far reaching views towards the village of Coleshill. To the front the garden has been landscaped with lawn, flower beds and a selection of small trees. The driveway provides parking for several vehicles leading to a double garage with power and light. The property benefits from gas fired radiator central heating and double glazing and is offered for sale with NO ONWARD CHAIN.