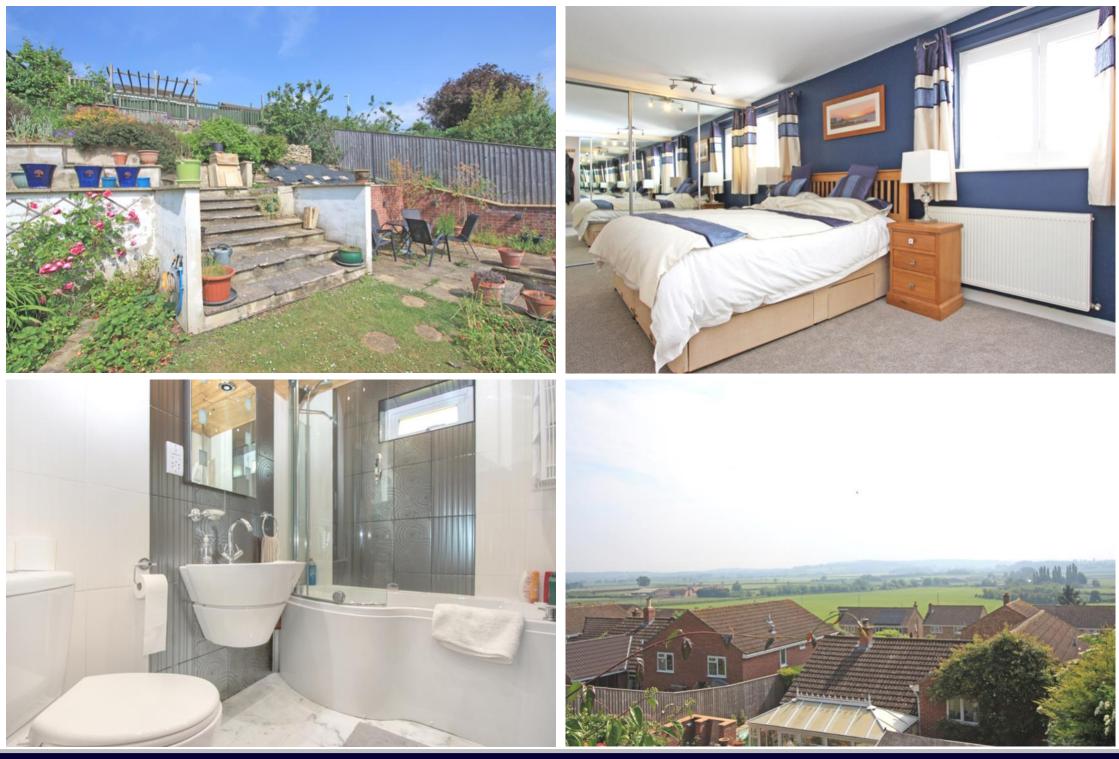

## Biddel Springs Highworth, SN6 7BH

An attractive three bedroom split-level detached house situated in an elevated position with far reaching rural views to the front. Originally built as a four bedroom property, which has now been converted to a spacious three bedroom home with the accommodation comprising: entrance hall, living room with fireplace and woodburning stove, double doors to the attractively fitted kitchen/breakfast room with integrated double oven, water softener, dishwasher and Range style cooker, conservatory/dining room with doors to the garden. To the first floor: landing, bedroom one with an extensive range of fitted wardrobes and en-suite shower room, two further double bedrooms with French doors opening onto the rear garden from bedroom three and a family bathroom with shower-bath. Outside to the rear is a landscaped terraced garden with patio area, steps leading up to an area laid to lawn and garden shed, further steps leading to a decked area with pergola, power points, hot tub and beautiful far reaching views towards the village of Coleshill. To the front the garden has been landscaped with lawn, flower beds and a selection of small trees. The driveway provides parking for several vehicles leading to a double garage with power and light. The property benefits from gas fired radiator central heating and double glazing and is offered for sale with NO ONWARD CHAIN.