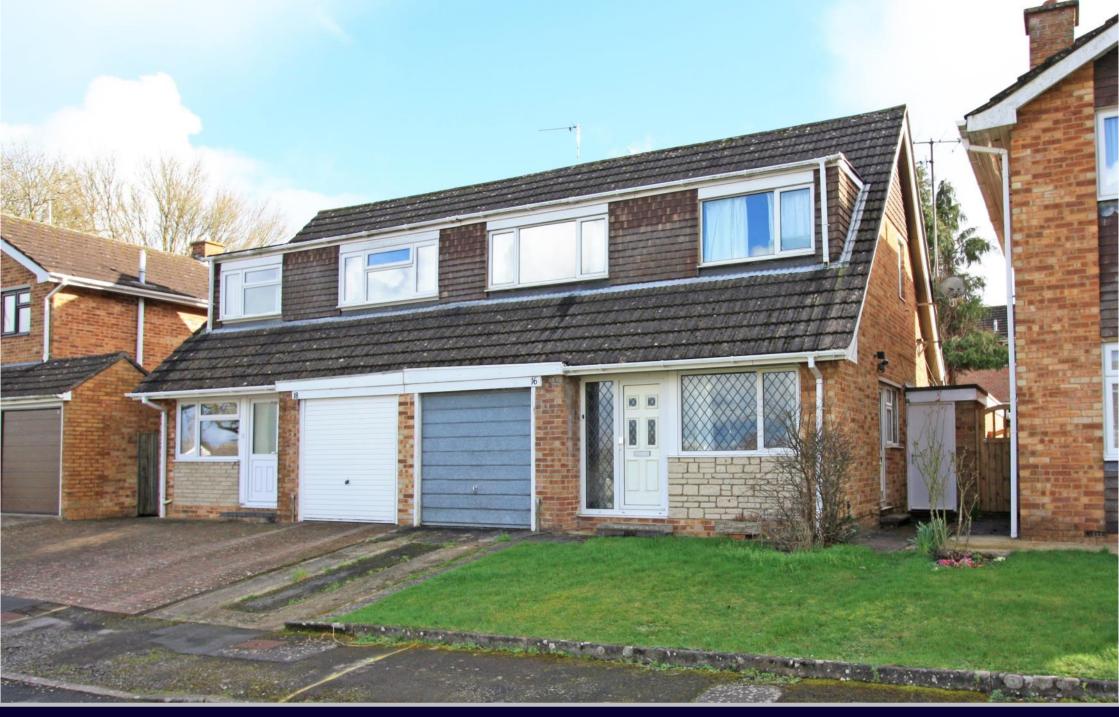

## Stapleton Close Highworth SN6 7DR

A three bedroom semi-detached property situated in a popular cul-de-sac location just a short walk from the High Street. The accommodation comprises: To the ground floor; Entrance hall with internal door to the garage, kitchen/breakfast room with built-in oven, gas hob and dishwasher, living/dining room with patio doors opening onto the rear garden. To the first floor is a bathroom with bath and shower over, separate W.C. and three good sized bedrooms. The property further benefits from gas radiator central heating and double glazing. Outside to the front is driveway parking leading to the single garage with power and light and access to the side via an enclosed lobby which leads to the southerly facing rear garden which is mainly laid to lawn with large patio area and brick built store/utility room. The property is offered for sale with no onward chain.