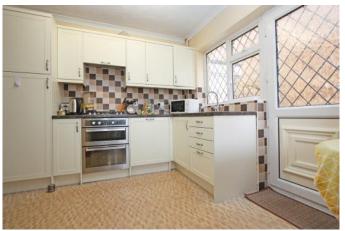

## Stapleton Close Highworth SN6 7DR

A three bedroom semi-detached property situated in a popular cul-de-sac location just a short walk from the High Street. The accommodation comprises: To the ground floor; Entrance hall with internal door to the garage, kitchen/breakfast room with built-in oven, gas hob and dishwasher, living/dining room with patio doors opening onto the rear garden. To the first floor is a bathroom with bath and shower over, separate W.C. and three good sized bedrooms. The property further benefits from gas radiator central heating and double glazing. Outside to the front is driveway parking leading to the single garage with power and light and access to the side via an enclosed lobby which leads to the southerly facing rear garden which is mainly laid to lawn with large patio area and brick built store/utility room. The property is offered for sale with no onward chain.