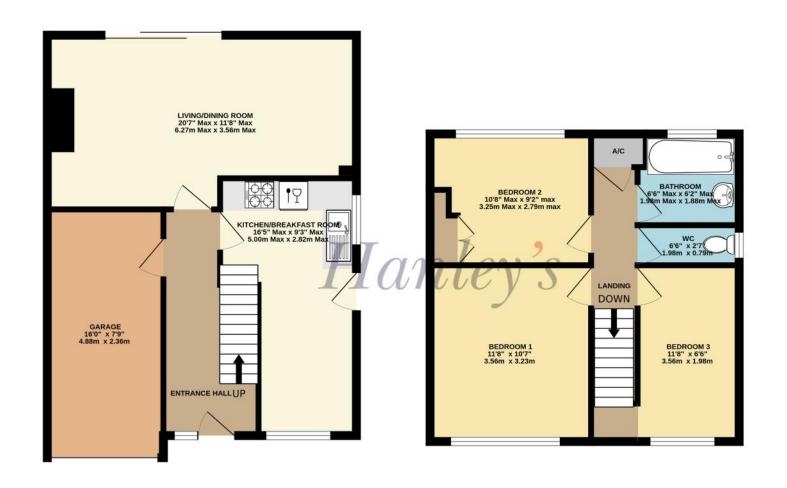

## TOTAL FLOOR AREA: 978 sq.ft. (90.9 sq.m.) approx.

Whilst every attempt has been made to ensure the accuracy of the floorplan contained here, measurements of doors, windows, rooms and any other items are approximate and no responsibility is taken for any error, omission or mis-statement. This plan is for illustrative purposes only and should be used as such by any prospective purchaser. The services, systems and appliances shown have not been tested and no guarantee as to their operability or efficiency can be given.