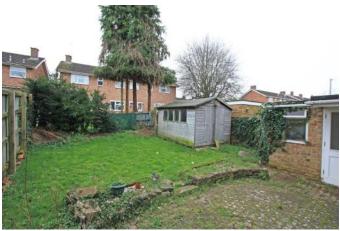

## Stapleton Close Highworth SN6 7DR

A three bedroom semi-detached property situated in a popular cul-de-sac location just a short walk from the High Street. The accommodation comprises: To the ground floor; Entrance hall with internal door to the garage, kitchen/breakfast room with built-in oven, gas hob and dishwasher, living/dining room with patio doors opening onto the rear garden. To the first floor is a bathroom with bath and shower over, separate W.C. and three good sized bedrooms. The property further benefits from gas radiator central heating and double glazing. Outside to the front is driveway parking leading to the single garage with power and light and access to the side via an enclosed lobby which leads to the southerly facing rear garden which is mainly laid to lawn with large patio area and brick built store/utility room. The property is offered for sale with no onward chain.