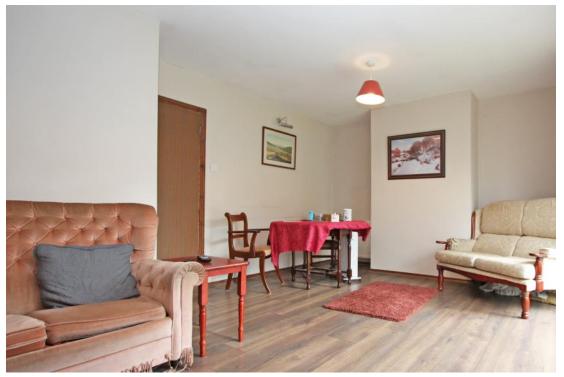

## Stapleton Close Highworth SN6 7DR

A three bedroom semi-detached property situated in a popular cul-de-sac location just a short walk from the High Street. The accommodation comprises: To the ground floor; Entrance hall with internal door to the garage, kitchen/breakfast room with built-in oven, gas hob and dishwasher, living/dining room with patio doors opening onto the rear garden. To the first floor is a bathroom with bath and shower over, separate W.C. and three good sized bedrooms. The property further benefits from gas radiator central heating and double glazing. Outside to the front is driveway parking leading to the single garage with power and light and access to the side via an enclosed lobby which leads to the southerly facing rear garden which is mainly laid to lawn with large patio area and brick built store/utility room. The property is offered for sale with no onward chain.