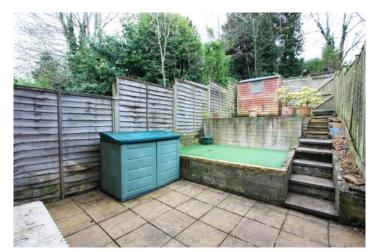

## Knowlands, Highworth, Swindon, SN6 7NE

A two bedroom terraced property situated in a popular location with a pleasant outlook to the front which is offered for sale with no onward chain. The accommodation comprises: To the ground floor; living room, kitchen/dining room with door opening to the rear garden. To the first floor: landing with airing cupboard, two bedrooms and a bathroom with shower over the bath. Outside to the front is a garden with path leading to the front door, to the rear the garden is enclosed with patio area and gated rear access. The property further benefits from gas radiator central heating, double glazing and a single garage in a nearby block. Tenure: Freehold. EPC: C 71 Council tax band: B.