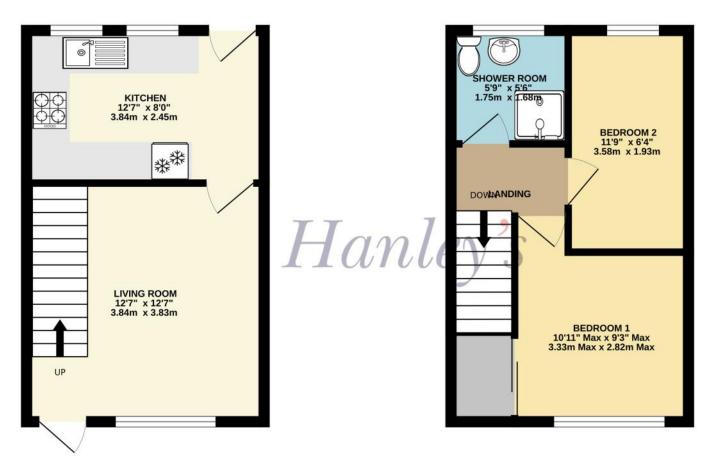

## Knowlands, Highworth, Swindon, SN6 7NE

A two bedroom terraced property situated in a popular location with a pleasant outlook to the front which is offered for sale with no onward chain. The accommodation comprises: To the ground floor; living room, kitchen/dining room with door opening to the rear garden. To the first floor: landing with airing cupboard, two bedrooms and a bathroom with shower over the bath. Outside to the front is a garden with path leading to the front door, to the rear the garden is enclosed with patio area and gated rear access. The property further benefits from gas radiator central heating, double glazing and a single garage in a nearby block. Tenure: Freehold. EPC: C 71 Council tax band: B.

25 High Street, Highworth, SN6 7AG www.hanleys.co.uk mail@hanleys.co.uk Tel: 01793 762005

GROUND FLOOR 258 sq.ft. (23.9 sq.m.) approx. 1ST FLOOR 258 sq.ft. (23.9 sq.m.) approx.

DISCLAIMER. These particulars, whilst believed to be accurate are set out as a general outline for guidance and do not constitute any part of an offer or contract. Intending purchasers should not rely on them as statements or representation of fact, but must satisfy themselves by inspection or otherwise as to their accuracy. No person in this firm's employment has the authority to make or give any representation or warranty in respect of the