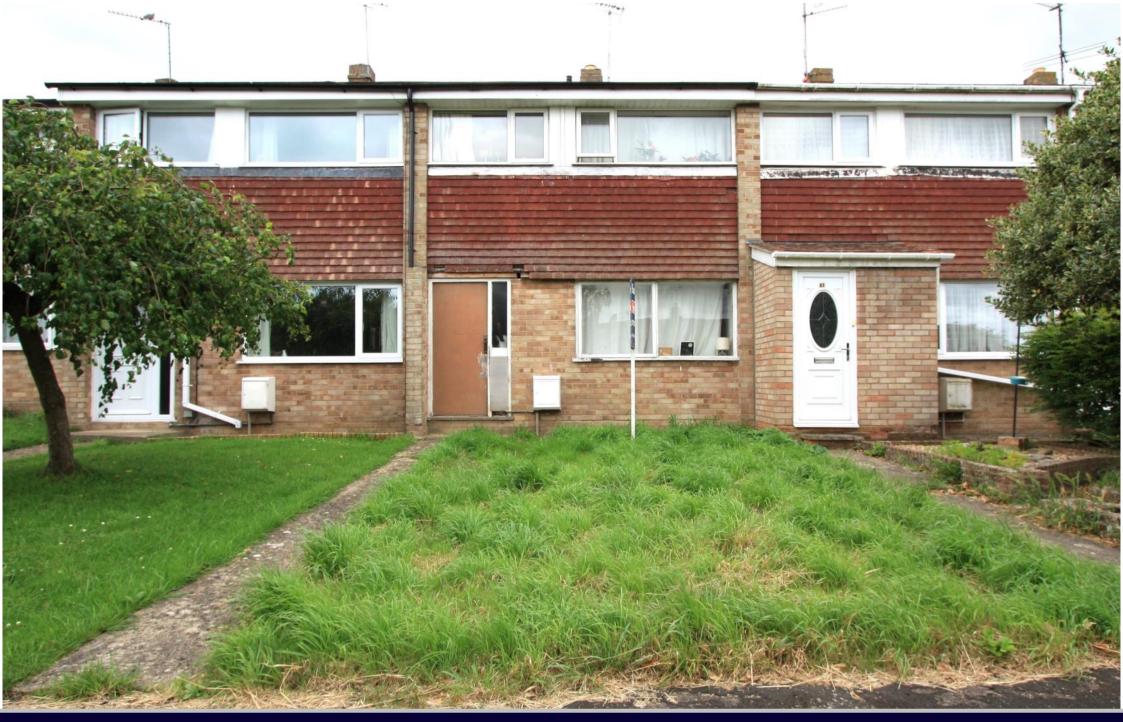

## Windrush Highworth Swindon SN6 7DT

A three bedroom terraced property situated in a popular location close to Pentylands Country Park. The accommodation comprises: Entrance hall, living room, fitted kitchen/dining room with integrated dishwasher, washing machine, oven, microwave, hob and extractor fan with French doors opening onto the rear garden. To the first floor are three bedrooms and re-fitted bathroom with bath and shower over. Outside to the front is a garden laid to lawn with pathway to the front door and to the rear is a partially walled garden with raised beds, patio area and steps up to a raised decking area with gated access to the rear. A single garage sits in a nearby block with parking space to the front. The property benefits from gas radiator central heating and part double glazing and is offered for sale with no onward chain.