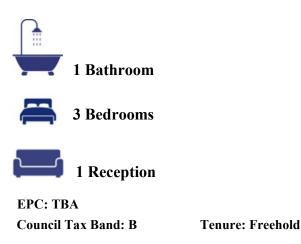

## Windrush Highworth Swindon SN6 7DT

A three bedroom terraced property situated in a popular location close to Pentylands Country Park. The accommodation comprises: Entrance hall, living room, fitted kitchen/dining room with integrated dishwasher, washing machine, oven, microwave, hob and extractor fan with French doors opening onto the rear garden. To the first floor are three bedrooms and re-fitted bathroom with bath and shower over. Outside to the front is a garden laid to lawn with pathway to the front door and to the rear is a partially walled garden with raised beds, patio area and steps up to a raised decking area with gated access to the rear. A single garage sits in a nearby block with parking space to the front. The property benefits from gas radiator central heating and part double glazing and is offered for sale with no onward chain.