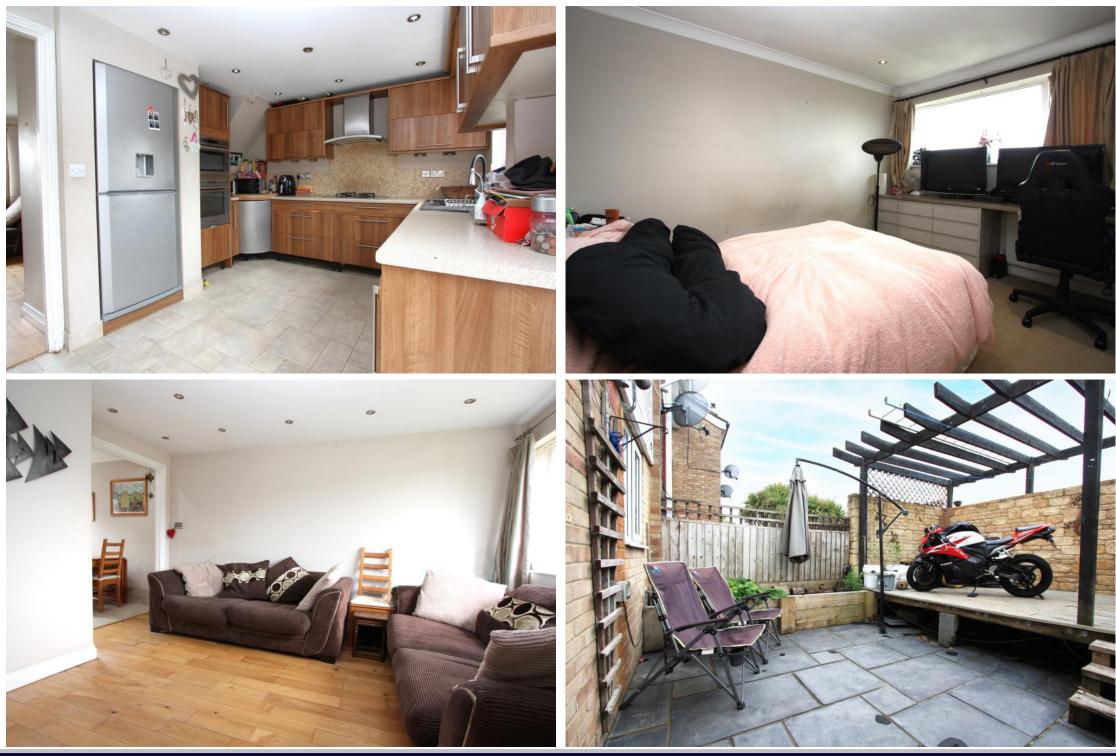

## Windrush Highworth Swindon SN6 7DT

A three bedroom terraced property situated in a popular location close to Pentylands Country Park. The accommodation comprises: Entrance hall, living room, fitted kitchen/dining room with integrated dishwasher, washing machine, oven, microwave, hob and extractor fan with French doors opening onto the rear garden. To the first floor are three bedrooms and re-fitted bathroom with bath and shower over. Outside to the front is a garden laid to lawn with pathway to the front door and to the rear is a partially walled garden with raised beds, patio area and steps up to a raised decking area with gated access to the rear. A single garage sits in a nearby block with parking space to the front. The property benefits from gas radiator central heating and part double glazing and is offered for sale with no onward chain.