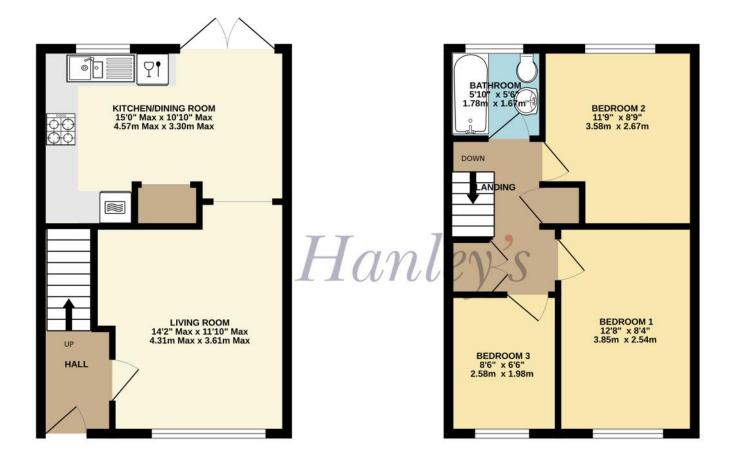

## Windrush Highworth Swindon SN6 7DT

A three bedroom terraced property situated in a popular location close to Pentylands Country Park. The accommodation comprises: Entrance hall, living room, fitted kitchen/dining room with integrated dishwasher, washing machine, oven, microwave, hob and extractor fan with French doors opening onto the rear garden. To the first floor are three bedrooms and re-fitted bathroom with bath and shower over. Outside to the front is a garden laid to lawn with pathway to the front door and to the rear is a partially walled garden with raised beds, patio area and steps up to a raised decking area with gated access to the rear. A single garage sits in a nearby block with parking space to the front. The property benefits from gas radiator central heating and part double glazing and is offered for sale with no onward chain.

## TOTAL FLOOR AREA : 704 sq.ft. (65.4 sq.m.) approx.

Whilst every attempt has been made to ensure the accuracy of the floorplan contained here, measurements of dors, windows, rooms and any other items are approximate and no responsibility is taken for any error, omission or mis-statement. This plan is for illustrative purposes only and should be used as such by any prospective purchaser. The services, systems and appliances shown have not been tested and no guarantee as to their operability or efficiency can be given. Made with Metropix €2023