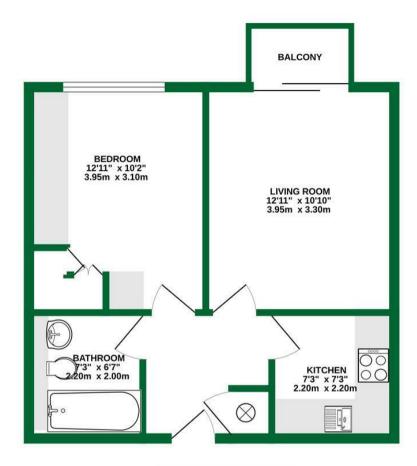

## FIRST FLOOR 424 sq.ft. (39.4 sq.m.) approx.

TOTAL FLOOR AREA: 424 sq.ft. (39.4 sq.m.) approx.

Whist every attempt has been made or sensue the accuracy of the floopian contained here, measurements of doors, vendows, norms and any other items are approximate and no responsibility is taken for any entry of the service of the