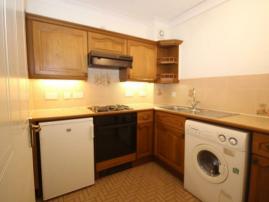

The good sized living area is bathed in natural light, creating a bright and airy space for relaxation or entertaining guests. The kitchen provides ample storage and workspace, catering to all your culinary needs.